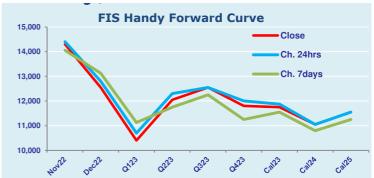

## **Handysize Commentary**

Handysize paper softened on the prompt, with Q1 printing trading to \$10400 low. We close well offered across the curve.

**Spot Price Source: Baltic** 

Disclaimer: The information provided in this communication is not intended for retail clients. It is general in nature only and does not constitute advice or an offer to sell, or the solicitation of an offer to purchase any swap or other financial instruments, nor constitute any recommendation on our part. The information has been prepared without considering your investment objectives, financial situation, or knowledge and experience. This material is not a research report and is not intended as such. FIS is not responsible for any trading decisions taken based on this communication. Trading swaps and over-the-counter derivatives, exchange-traded derivatives, and options involve substantial risk and are not suitable for all investors. You are advised to perform an independent investigation to determine whether a transaction is suitable for you. No part of this material may be copied or duplicated in any form by any means or redistributed without our prior written consent. Freight Investor Services Ltd (FIS) is authorised and regulated by the Financial Conduct Authority (FRN: 211452) and is a member of the National Futures Association ("NFA"). Freight Investor Services PTE Ltd ('FIS PTE') is a private limited company, incorporated and registered in Dubai with company number DMCC1225. Further information about FIS including the location of its offices can be found on our website at www.freightinvestorservices.com