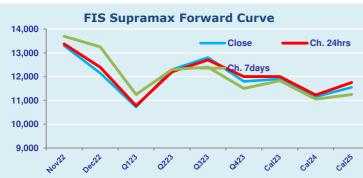

## **Supramax Commentary**

Supramax paper rates softened in early trading with Dec and Q1 trading to respective lows of \$12000 and \$10600. Losses extended into the backend of the curve with Cal23 printing \$11700. Post-index the backend of the curve found some support and pushed off the lows of the day, closing \$250 higher. We close supported. Have a nice evening.