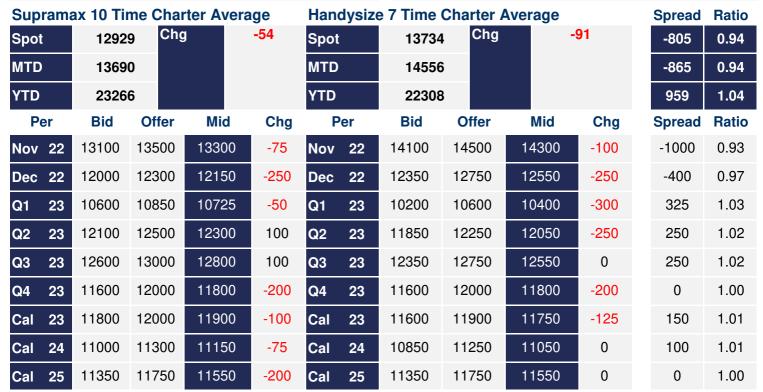

## **Supramax Commentary**

Supramax paper rates softened in early trading with Dec and Q1 trading to respective lows of \$12000 and \$10600. Losses extended into the backend of the curve with Cal23 printing \$11700. Post-index the backend of the curve found some support and pushed off the lows of the day, closing \$250 higher. We close supported. Have a nice evening.

## **Handysize Commentary**

Handysize paper softened on the prompt, with Q1 printing trading to \$10400 low. We close well offered across the curve.

**Spot Price Source: Baltic** 

Disclaimer: The information provided in this communication is not intended for retail clients. It is general in nature only and does not constitute advice or an offer to sell, or the solicitation of an offer to purchase any swap or other financial instruments, nor constitute any recommendation on our part. The information has been prepared without considering your investment objectives, financial situation, or knowledge and experience. This material is not a research report and is not intended as such. FIS is not responsible for any trading decisions taken based on this communication. Trading swaps and over-the-counter derivatives, exchange-traded derivatives, and options involve substantial risk and are not suitable for all investors. You are advised to perform an independent investigation to determine whether a transaction is suitable for you. No part of this material may be copied or duplicated in any form by any means or redistributed without our prior written consent. Freight Investor Services Ltd (FIS) is authorised and regulated by the Financial Conduct Authority (FRN: 211452) and is a member of the National Futures Association ("NFA"). Freight Investor Services PTE Ltd ('FIS PTE') is a private limited company, incorporated and registered in Dubai with company number DMCC1225. Further information about FIS including the location of its offices can be found on our website at www.freightinvestorservices.com