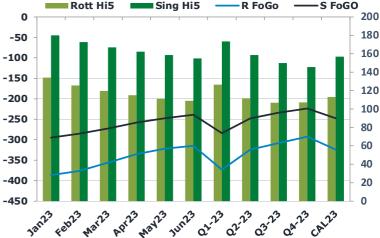

Rotterdam 3.5% barges crack trades in the market last at -\$24.80/bbl, up 70 cents from previous settlement.

|       | Rott GOFO | Sing GOFO | R FoGo  | S FoGO  | Rott Hi5 |
|-------|-----------|-----------|---------|---------|----------|
| Jan23 | 520.47    | 475.22    | -386.50 | -295.25 | 134      |
| Feb23 | 501.63    | 458.10    | -376.25 | -285.25 | 126      |
| Mar23 | 475.51    | 439.84    | -356.00 | -272.75 | 120      |
| Apr23 | 450.01    | 420.71    | -335.25 | -258.50 | 115      |
| May23 | 433.19    | 406.18    | -322.00 | -247.75 | 111      |
| Jun23 | 423.47    | 394.50    | -314.75 | -239.50 | 109      |
| Q1-23 | 499.20    | 457.88    | -373.00 | -284.50 | 126      |
| Q2-23 | 435.56    | 407.13    | -324.00 | -248.50 | 112      |
| Q3-23 | 414.81    | 384.10    | -308.25 | -234.25 | 107      |
| Q4-23 | 399.55    | 369.66    | -292.50 | -224.00 | 107      |
| CAL23 | 437.28    | 404.65    | -324.25 | -247.75 | 113      |