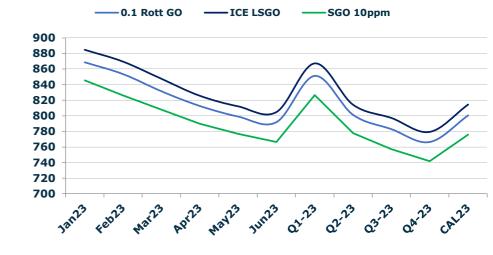

#### **GASOIL CURVES**

|       | Rott 0.1 | SGO 10ppm | ICE GO |
|-------|----------|-----------|--------|
| Jan23 | 868.7    | 845.4     | 884.7  |
| Feb23 | 853.6    | 826.0     | 869.6  |
| Mar23 | 831.5    | 807.8     | 847.5  |
| Apr23 | 812.7    | 789.9     | 825.7  |
| May23 | 799.1    | 776.9     | 812.1  |
| Jun23 | 791.9    | 766.4     | 804.9  |
| Q1-23 | 851.3    | 826.6     | 867.3  |
| Q2-23 | 801.3    | 777.7     | 814.3  |
| Q3-23 | 782.9    | 757.1     | 797.3  |
| Q4-23 | 766.3    | 741.9     | 779.3  |
| CAL23 | 800.4    | 775.8     | 814.5  |