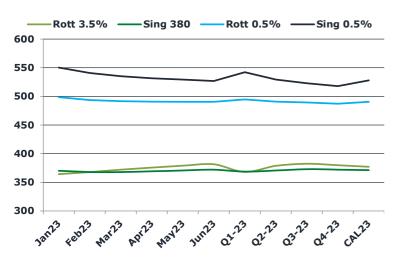

Through choppy trading prompted by thin liquidity, Brent crude futures are currently trading up from a settlement of \$79.99/bbl.

| 81.74 | Barges 3.5 % | Sing 380cst | Rott 0.5% | Sing 0.5% | Sing Hi5 |
|-------|--------------|-------------|-----------|-----------|----------|
| Jan23 | 364.20       | 370.20      | 498.20    | 550.25    | 180      |
| Feb23 | 367.95       | 367.95      | 493.45    | 540.75    | 173      |
| Mar23 | 371.95       | 367.95      | 491.45    | 535.00    | 167      |
| Apr23 | 375.70       | 369.20      | 490.45    | 531.50    | 162      |
| May23 | 378.95       | 370.70      | 490.20    | 529.25    | 159      |
| Jun23 | 381.45       | 371.95      | 490.20    | 527.00    | 155      |
| Q1-23 | 368.05       | 368.70      | 494.35    | 542.00    | 173      |
| Q2-23 | 378.70       | 370.62      | 490.28    | 529.25    | 159      |
| Q3-23 | 382.45       | 373.03      | 489.12    | 522.83    | 150      |
| Q4-23 | 379.78       | 372.20      | 486.87    | 517.75    | 146      |
| CAL23 | 377.24       | 371.14      | 490.16    | 527.96    | 157      |