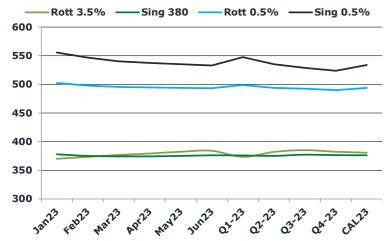

## **Brent**

| 82.56 | Barges 3.5 % | Sing 380cst | Rott 0.5% | Sing 0.5% | Sing Hi5 |
|-------|--------------|-------------|-----------|-----------|----------|
| Jan23 | 370.20       | 377.95      | 502.60    | 555.65    | 178      |
| Feb23 | 373.45       | 375.20      | 497.85    | 546.40    | 171      |
| Mar23 | 376.70       | 374.45      | 495.60    | 540.40    | 166      |
| Apr23 | 379.45       | 374.45      | 494.60    | 537.40    | 163      |
| May23 | 382.45       | 375.20      | 493.85    | 535.15    | 160      |
| Jun23 | 384.20       | 376.20      | 493.35    | 532.90    | 157      |
| Q1-23 | 373.45       | 375.85      | 498.70    | 547.50    | 172      |
| Q2-23 | 382.03       | 375.28      | 493.93    | 535.15    | 160      |
| Q3-23 | 385.20       | 377.28      | 492.27    | 528.73    | 151      |
| Q4-23 | 382.53       | 376.45      | 490.02    | 523.65    | 147      |
| CAL23 | 380.80       | 376.22      | 493.73    | 533.75    | 158      |