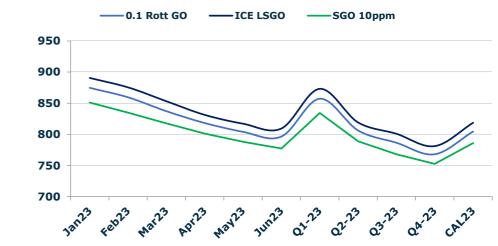

#### **GASOIL CURVES**

|       | Rott 0.1 | SGO 10ppm | ICE GO |
|-------|----------|-----------|--------|
| Jan23 | 874.7    | 851.2     | 890.7  |
| Feb23 | 859.4    | 834.8     | 875.4  |
| Mar23 | 837.2    | 817.6     | 853.2  |
| Apr23 | 818.3    | 801.3     | 831.3  |
| May23 | 804.2    | 788.2     | 817.2  |
| Jun23 | 796.5    | 777.4     | 809.5  |
| Q1-23 | 857.1    | 834.4     | 873.1  |
| Q2-23 | 806.3    | 789.0     | 819.3  |
| Q3-23 | 786.7    | 768.1     | 801.0  |
| Q4-23 | 768.2    | 752.8     | 781.2  |
| CAL23 | 804.6    | 786.1     | 818.7  |