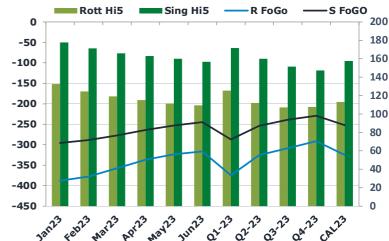

ARA ports may see a risk of falling competitiveness against Asian HSFO hubs, which has led to EW 380 spreads in the paper market turn negative from Feb23.

| Na contract of the contract of | Rott GOFO | Sing GOFO | R FoGo  | S FoGO  | Rott Hi5 |
|--------------------------------------------------------------------------------------------------------------------------------------------------------------------------------------------------------------------------------------------------------------------------------------------------------------------------------------------------------------------------------------------------------------------------------------------------------------------------------------------------------------------------------------------------------------------------------------------------------------------------------------------------------------------------------------------------------------------------------------------------------------------------------------------------------------------------------------------------------------------------------------------------------------------------------------------------------------------------------------------------------------------------------------------------------------------------------------------------------------------------------------------------------------------------------------------------------------------------------------------------------------------------------------------------------------------------------------------------------------------------------------------------------------------------------------------------------------------------------------------------------------------------------------------------------------------------------------------------------------------------------------------------------------------------------------------------------------------------------------------------------------------------------------------------------------------------------------------------------------------------------------------------------------------------------------------------------------------------------------------------------------------------------------------------------------------------------------------------------------------------------|-----------|-----------|---------|---------|----------|
| Jan23                                                                                                                                                                                                                                                                                                                                                                                                                                                                                                                                                                                                                                                                                                                                                                                                                                                                                                                                                                                                                                                                                                                                                                                                                                                                                                                                                                                                                                                                                                                                                                                                                                                                                                                                                                                                                                                                                                                                                                                                                                                                                                                          | 520.47    | 473.22    | -388.00 | -295.50 | 132      |
| Feb23                                                                                                                                                                                                                                                                                                                                                                                                                                                                                                                                                                                                                                                                                                                                                                                                                                                                                                                                                                                                                                                                                                                                                                                                                                                                                                                                                                                                                                                                                                                                                                                                                                                                                                                                                                                                                                                                                                                                                                                                                                                                                                                          | 501.97    | 459.58    | -377.50 | -288.50 | 124      |
| Mar23                                                                                                                                                                                                                                                                                                                                                                                                                                                                                                                                                                                                                                                                                                                                                                                                                                                                                                                                                                                                                                                                                                                                                                                                                                                                                                                                                                                                                                                                                                                                                                                                                                                                                                                                                                                                                                                                                                                                                                                                                                                                                                                          | 476.51    | 443.19    | -357.50 | -277.25 | 119      |
| Apr23                                                                                                                                                                                                                                                                                                                                                                                                                                                                                                                                                                                                                                                                                                                                                                                                                                                                                                                                                                                                                                                                                                                                                                                                                                                                                                                                                                                                                                                                                                                                                                                                                                                                                                                                                                                                                                                                                                                                                                                                                                                                                                                          | 451.83    | 426.80    | -336.75 | -263.75 | 115      |
| May23                                                                                                                                                                                                                                                                                                                                                                                                                                                                                                                                                                                                                                                                                                                                                                                                                                                                                                                                                                                                                                                                                                                                                                                                                                                                                                                                                                                                                                                                                                                                                                                                                                                                                                                                                                                                                                                                                                                                                                                                                                                                                                                          | 434.75    | 413.01    | -323.25 | -253.00 | 111      |
| Jun23                                                                                                                                                                                                                                                                                                                                                                                                                                                                                                                                                                                                                                                                                                                                                                                                                                                                                                                                                                                                                                                                                                                                                                                                                                                                                                                                                                                                                                                                                                                                                                                                                                                                                                                                                                                                                                                                                                                                                                                                                                                                                                                          | 425.34    | 401.21    | -316.25 | -244.50 | 109      |
| Q1-23                                                                                                                                                                                                                                                                                                                                                                                                                                                                                                                                                                                                                                                                                                                                                                                                                                                                                                                                                                                                                                                                                                                                                                                                                                                                                                                                                                                                                                                                                                                                                                                                                                                                                                                                                                                                                                                                                                                                                                                                                                                                                                                          | 499.65    | 458.55    | -374.50 | -287.00 | 125      |
| Q2-23                                                                                                                                                                                                                                                                                                                                                                                                                                                                                                                                                                                                                                                                                                                                                                                                                                                                                                                                                                                                                                                                                                                                                                                                                                                                                                                                                                                                                                                                                                                                                                                                                                                                                                                                                                                                                                                                                                                                                                                                                                                                                                                          | 437.31    | 413.68    | -325.50 | -253.75 | 112      |
| Q3-23                                                                                                                                                                                                                                                                                                                                                                                                                                                                                                                                                                                                                                                                                                                                                                                                                                                                                                                                                                                                                                                                                                                                                                                                                                                                                                                                                                                                                                                                                                                                                                                                                                                                                                                                                                                                                                                                                                                                                                                                                                                                                                                          | 415.81    | 390.82    | -308.75 | -239.25 | 107      |
| Q4-23                                                                                                                                                                                                                                                                                                                                                                                                                                                                                                                                                                                                                                                                                                                                                                                                                                                                                                                                                                                                                                                                                                                                                                                                                                                                                                                                                                                                                                                                                                                                                                                                                                                                                                                                                                                                                                                                                                                                                                                                                                                                                                                          | 398.62    | 376.38    | -291.25 | -229.25 | 107      |
| CAL23                                                                                                                                                                                                                                                                                                                                                                                                                                                                                                                                                                                                                                                                                                                                                                                                                                                                                                                                                                                                                                                                                                                                                                                                                                                                                                                                                                                                                                                                                                                                                                                                                                                                                                                                                                                                                                                                                                                                                                                                                                                                                                                          | 437.85    | 409.88    | -325.00 | -252.25 | 113      |