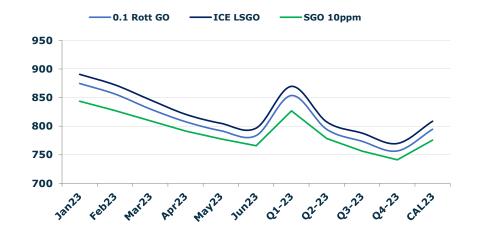

#### **GASOIL CURVES**

|       | Rott 0.1 | SGO 10ppm | ICE GO |
|-------|----------|-----------|--------|
| Jan23 | 874.7    | 843.7     | 890.7  |
| Feb23 | 856.3    | 827.3     | 872.3  |
| Mar23 | 830.1    | 809.4     | 846.1  |
| Apr23 | 807.8    | 791.5     | 820.8  |
| May23 | 792.1    | 777.7     | 805.1  |
| Jun23 | 783.6    | 765.8     | 796.6  |
| Q1-23 | 853.7    | 827.0     | 869.7  |
| Q2-23 | 794.5    | 778.4     | 807.5  |
| Q3-23 | 773.6    | 756.5     | 787.9  |
| Q4-23 | 756.8    | 741.2     | 769.8  |
| CAL23 | 794.6    | 775.7     | 808.7  |