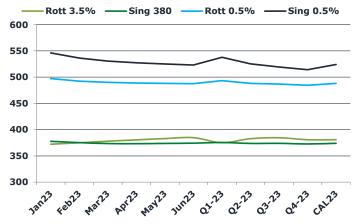

### **Brent**

| 82.04 | Barges 3.5 % | Sing 380cst | Rott 0.5% | Sing 0.5% | Sing Hi5 |
|-------|--------------|-------------|-----------|-----------|----------|
| Jan23 | 372.25       | 377.75      | 497.35    | 546.20    | 168      |
| Feb23 | 375.00       | 375.25      | 492.35    | 536.45    | 161      |
| Mar23 | 378.00       | 373.50      | 490.10    | 530.70    | 157      |
| Apr23 | 380.50       | 373.25      | 488.85    | 527.45    | 154      |
| May23 | 383.00       | 373.75      | 488.10    | 525.20    | 151      |
| Jun23 | 384.75       | 374.25      | 487.60    | 523.20    | 149      |
| Q1-23 | 375.10       | 375.50      | 493.25    | 537.80    | 162      |
| Q2-23 | 382.75       | 373.75      | 488.18    | 525.28    | 152      |
| Q3-23 | 384.58       | 373.92      | 486.77    | 519.28    | 145      |
| Q4-23 | 380.83       | 372.75      | 484.52    | 514.20    | 141      |
| CAL23 | 380.81       | 373.98      | 488.18    | 524.14    | 150      |