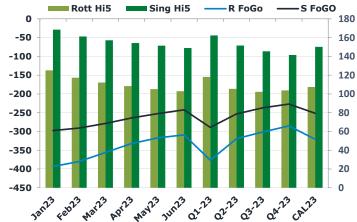

Reminder that the market closes today at 12:30 midday GMT ahead of the Christmas weekend so there will be no evening report.

Merry Christmas everyone!

|       | Rott GOFO | Sing GOFO | R FoGo  | S FoGO  | Rott Hi5 |
|-------|-----------|-----------|---------|---------|----------|
| Jan23 | 518.42    | 465.92    | -393.25 | -297.50 | 125      |
| Feb23 | 497.25    | 452.03    | -380.00 | -290.75 | 117      |
| Mar23 | 468.07    | 435.90    | -356.00 | -278.75 | 112      |
| Apr23 | 440.33    | 418.27    | -332.00 | -264.00 | 108      |
| May23 | 422.05    | 403.98    | -317.00 | -252.50 | 105      |
| Jun23 | 411.88    | 391.56    | -309.00 | -242.50 | 103      |
| Q1-23 | 494.55    | 451.45    | -376.50 | -289.25 | 118      |
| Q2-23 | 424.75    | 404.61    | -319.25 | -253.00 | 105      |
| Q3-23 | 403.36    | 382.59    | -301.25 | -237.25 | 102      |
| Q4-23 | 388.92    | 368.48    | -285.25 | -227.00 | 104      |
| CAL23 | 427.90    | 401.74    | -320.50 | -251.50 | 107      |