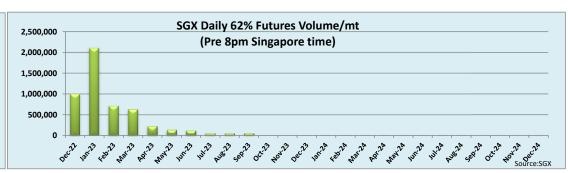

| 107.75          | 107.25             | 106.75 | 106.25                   | 105.75                   | 107.75          | 106.25 | 104.75               | 103.25                | 105.50              | 99.65           |
| Singapore Close \$/t | 108.50                   | 108.30           | 107.75          | 107.25             | 106.75 | 106.25                   | 105.75                   | 107.75          | 106.25 | 104.75               | 103.25                | 105.50              | 99.65           |
| Change               | +0.05%                   | +0.00%           | +0.00%          | +0.00%             | +0.00% | +0.00%                   | +0.00%                   | +0.00%          | +0.00% | +0.00%               | +0.00%                | +0.00%              | +0.00%          |







Disclaimer: The information provided in this communication is not intended for retail clients. It is general in nature only and does not constitute advice or an offer to sell, or the solicitation of an offer to purchase any swap or other financial instruments, nor constitute any recommendation on our part. The information has been prepared without considering your investment objectives, financial situation, or knowledge and experience. This material is not a research report and is not intended as such. FIS is not responsible for any trading decisions taken based on this communication. Trading swaps and over-the-counter derivatives, exchange-traded derivatives, and options involve substantial risk and are not suitable for all investors. You are advised to perform an independent investig