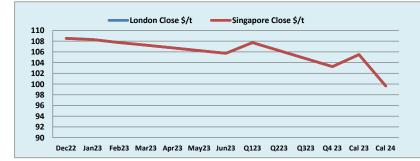

## 06 December 2022

| INDEX Platts IO 62%  | <b>Price</b><br>\$109.70 | Change<br>\$0.10 | MTD<br>\$107.43 | INDEX<br>MB IO 65% |        | <b>Price</b><br>\$121.70 | <b>Change</b><br>-\$0.70 | MTD<br>\$119.78 | Platt  | INDEX<br>s Lump Prem | <b>Price</b> \$0.1260 | Change<br>-\$0.0360 | MTD<br>\$0.1500 |
|----------------------|--------------------------|------------------|-----------------|--------------------|--------|--------------------------|--------------------------|-----------------|--------|----------------------|-----------------------|---------------------|-----------------|
| Iron Ore 62% Futures | Dec 22                   | Jan 23           | Feb 23          | Mar 23             | Apr 23 | May 23                   | Jun 23                   | Q1 23           | Q2 23  | Q3 23                | Q4 23                 | Cal 23              | Cal 24          |
| London Close \$/t    | 108.55                   | 108.30           | 107.75          | 107.25             | 106.75 | 106.25                   | 105.75                   | 107.75          | 106.25 | 104.75               | 103.25                | 105.50              | 99.65           |
| Singapore Close \$/t | 108.50                   | 108.30           | 107.75          | 107.25             | 106.75 | 106.25                   | 105.75                   | 107.75          | 106.25 | 104.75               | 103.25                | 105.50              | 99.65           |
| Change               | +0.05%                   | +0.00%           | +0.00%          | +0.00%             | +0.00% | +0.00%                   | +0.00%                   | +0.00%          | +0.00% | +0.00%               | +0.00%                | +0.00%              | +0.00%          |