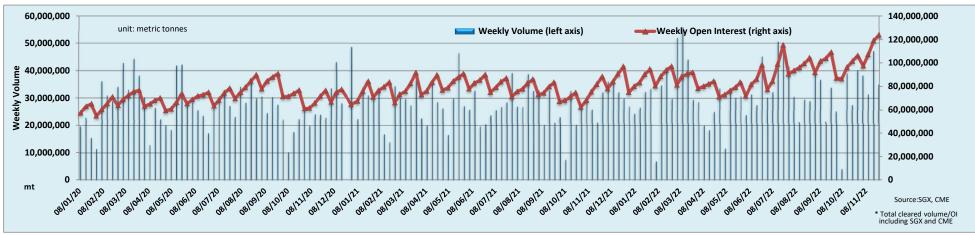

| 107.75          | 107.25             | 106.75 | 106.25                   | 105.75                   | 107.75          | 106.25 | 104.75               | 103.25                | 105.50              | 99.65           |
| Singapore Close \$/t | 108.50                   | 108.30           | 107.75          | 107.25             | 106.75 | 106.25                   | 105.75                   | 107.75          | 106.25 | 104.75               | 103.25                | 105.50              | 99.65           |
| Change               | +0.05%                   | +0.00%           | +0.00%          | +0.00%             | +0.00% | +0.00%                   | +0.00%                   | +0.00%          | +0.00% | +0.00%               | +0.00%                | +0.00%              | +0.00%          |







Disclaimer: The information provided in this communication is not intended for retail clients. It is general in nature only and does not constitute advice or an offer to sell, or the solicitation of an offer to purchase any swap or other financial instruments, nor constitute any recommendation on our part. The information has been prepared without considering your investment objectives, financial situation, or knowledge and experience. This material is not a research report and is not intended as such. FIS is not responsible for any trading decisions taken based on this communication. Trading swaps and over-the-counter derivatives, exchange-traded derivatives, and options involve substantial risk and are not suitable for all investors. You are advised to perform an independent investigat