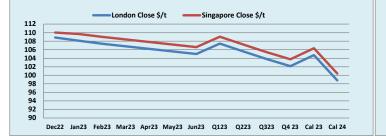

| INDEX         | Price    | Change  | MTD      |
|---------------|----------|---------|----------|
| Platts IO 62% | \$110.25 | -\$2.15 | \$108.81 |

| Iron Ore 62% Futures | Dec 22 | Jan 23 | Feb 23 | Mar 23 | Apr 23 | May 23 | Jun 23 | Q1 23  | Q2 23  | Q3 23  | Q4 23  | Cal 23 | Cal 24 |
|----------------------|--------|--------|--------|--------|--------|--------|--------|--------|--------|--------|--------|--------|--------|
| London Close \$/t    | 108.85 | 108.10 | 107.40 | 106.80 | 106.20 | 105.60 | 105.00 | 107.45 | 105.60 | 103.80 | 102.15 | 104.75 | 98.80  |
| Singapore Close \$/t | 110.00 | 109.70 | 109.00 | 108.40 | 107.80 | 107.20 | 106.60 | 109.05 | 107.20 | 105.40 | 103.75 | 106.35 | 100.40 |
| Change               | -1.05% | -1.46% | -1.47% | -1.48% | -1.48% | -1.49% | -1.50% | -1.47% | -1.49% | -1.52% | -1.54% | -1.50% | -1.59% |