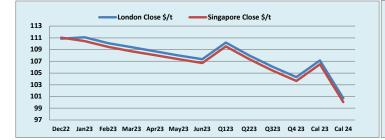

Change

| INDEX                | Price    | Change | MTD      |        | INDEX     | Price    | Change  | MTD      | INDEX            |        | Price    | Change   | MTD      |
|----------------------|----------|--------|----------|--------|-----------|----------|---------|----------|------------------|--------|----------|----------|----------|
| Platts IO 62%        | \$112.50 | \$0.85 | \$110.26 | M      | IB IO 65% | \$126.10 | -\$0.50 | \$123.61 | Platts Lump Prem |        | \$0.1200 | \$0.0005 | \$0.1339 |
|                      |          |        |          |        |           |          |         |          |                  |        |          |          |          |
| Iron Ore 62% Futures | Dec 22   | Jan 23 | Feb 23   | Mar 23 | Apr 23    | May 23   | Jun 23  | Q1 23    | Q2 23            | Q3 23  | Q4 23    | Cal 23   | Cal 24   |
| London Close \$/t    | 110.85   | 111.10 | 110.10   | 109.40 | 108.70    | 108.00   | 107.35  | 110.20   | 108.00           | 106.05 | 104.30   | 107.15   | 100.70   |
| Singapore Close \$/t | 111.05   | 110.45 | 109.45   | 108.70 | 108.05    | 107.35   | 106.70  | 109.55   | 107.35           | 105.40 | 103.65   | 106.50   | 100.05   |