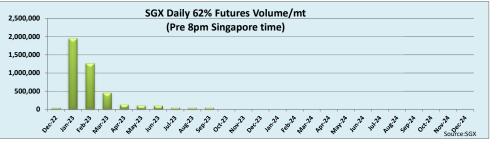

Change

| INDEX                | Price    | Change | MTD      |        | INDEX     | Price    | Change  | MTD      | INDEX            |        | Price    | Change   | MTD      |
|----------------------|----------|--------|----------|--------|-----------|----------|---------|----------|------------------|--------|----------|----------|----------|
| Platts IO 62%        | \$112.50 | \$0.85 | \$110.26 | M      | IB IO 65% | \$126.10 | -\$0.50 | \$123.61 | Platts Lump Prem |        | \$0.1200 | \$0.0005 | \$0.1339 |
|                      |          |        |          |        |           |          |         |          |                  |        |          |          |          |
| Iron Ore 62% Futures | Dec 22   | Jan 23 | Feb 23   | Mar 23 | Apr 23    | May 23   | Jun 23  | Q1 23    | Q2 23            | Q3 23  | Q4 23    | Cal 23   | Cal 24   |
| London Close \$/t    | 110.85   | 111.10 | 110.10   | 109.40 | 108.70    | 108.00   | 107.35  | 110.20   | 108.00           | 106.05 | 104.30   | 107.15   | 100.70   |
| Singapore Close \$/t | 111.05   | 110.45 | 109.45   | 108.70 | 108.05    | 107.35   | 106.70  | 109.55   | 107.35           | 105.40 | 103.65   | 106.50   | 100.05   |