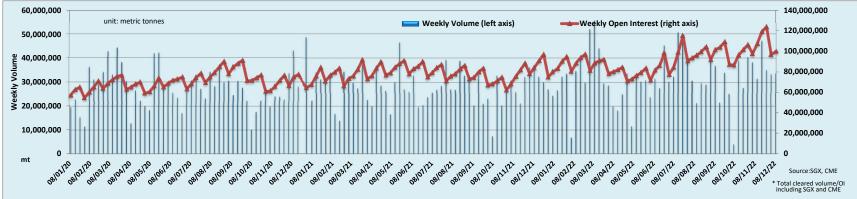

.0005 | \$0.1339 |
|                      |          |        |          |        |           |          |         |          |                  |        |          |          |          |
| Iron Ore 62% Futures | Dec 22   | Jan 23 | Feb 23   | Mar 23 | Apr 23    | May 23   | Jun 23  | Q1 23    | Q2 23            | Q3 23  | Q4 23    | Cal 23   | Cal 24   |
| London Close \$/t    | 110.85   | 111.10 | 110.10   | 109.40 | 108.70    | 108.00   | 107.35  | 110.20   | 108.00           | 106.05 | 104.30   | 107.15   | 100.70   |
| Singapore Close \$/t | 111.05   | 110.45 | 109.45   | 108.70 | 108.05    | 107.35   | 106.70  | 109.55   | 107.35           | 105.40 | 103.65   | 106.50   | 100.05   |

+0.61%

+0.61%

+0.59%



+0.59%

+0.59%

+0.64%

+0.60%



+0.61%

+0.62%

+0.63%

+0.61%

+0.65%



Disclaimer: The information provided in this communication is not intended for retail clients. It is general in nature only and does not constitute advice or an offer to sell, or the solicitation of an offer to purchase any swap or other financial instruments, nor constitute any recommendation on our part. The information has been prepared without considering your investment objectives, financial situation, or knowledge and experience. This material is not a research report and is not intended as such. FIS is not responsible for any trading decisions taken based on this communication. Trading swaps and over-the-counter derivatives, exchange-traded derivatives, and options involve substantial risk and are not suitable for all investors. You are advised to perform an independent investigat