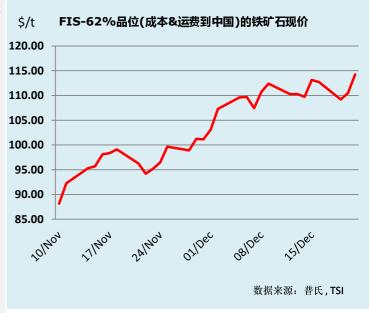

#### 市场评论 / 近期交易

铁矿石期货周三上涨近3美元,市场预计更多支持性政策来提振房屋销售和钢铁需求。此外恒大宣布他们已经复工了631个预售和未交付的项目,有助投资者对房地产市场的信心恢复。即期合约在亚洲时段上涨,1月从开盘价109.90美元上涨至112.4美元;2月交易价在109美元,随后小幅上涨至日高位111.85美元。

#### 掉期/期货远期曲线和收盘价格

21-Dec

\$24.00

**注明**: 铁矿石无原产地CFR中国(62%铁品位)掉期和期货根据TSI钢铁指数的月平均值结算。合约通过新加坡交易所铁矿掉期(1手=500公吨),新加坡交易所铁矿期货(1手=100公吨)和CME交易所铁矿期货(1手=500公吨)进行结算。现金结算-无实货交割。

干散货船 | 液体货船 | 燃油 | 铁矿石 | 钢材 | 焦煤 | 集装箱 | 化肥 | 金属 | 航空运费 | 海运