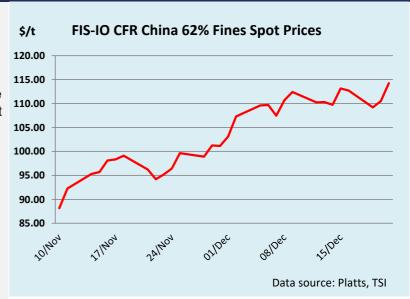

#### **Market Commentary / Recent Trades**

Iron ore futures rose nearly \$3 on Wednesday on the hope of more supportive policies to boost home sales and steel demand. In a positive note, Evergrande announced that they have resumed work on 631 pre-sold and undelivered projects, which restores investors' confidence in the property market. The prompt contracts moved up during the Asian day session, Jan traded up to \$112.4 from \$109.90 at the open; Feb was at \$109 before edging up to the high of \$111.85.

For more information on additional trading opportunities with FIS please visit www.freightinvestorservices.com Iron ore futures curve and closing prices

21-Dec FIS Indicative Singapore End of Day Curve

Please note: Iron Ore non-origin CFR China (62% FE Fines) Swap and Index Futures settled on monthly average of The Steel Index (TSI) reference price. Contract is cleared SGX Swaps(1 lot = 500 metric tons), SGX Futures(1 lot = 100 metric tons) and CME Futures(1 lot = 500 metric tons). Cash settlement - no physical delivery.