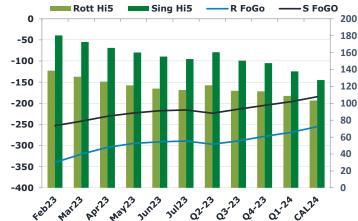

Rotterdam 3.5% barges crack continued to strengthen through the day, trading in the market last at -\$24.30/bbl, the high of the day.

|       | Rott GOFO | Sing GOFO | R FoGo  | S FoGO  | Rott Hi5 |
|-------|-----------|-----------|---------|---------|----------|
| Feb23 | 478.73    | 433.48    | -340.00 | -253.00 | 139      |
| Mar23 | 452.12    | 415.10    | -320.50 | -242.50 | 132      |
| Apr23 | 429.88    | 396.47    | -304.25 | -230.75 | 126      |
| May23 | 416.37    | 382.80    | -295.00 | -222.75 | 121      |
| Jun23 | 408.72    | 372.86    | -291.25 | -217.50 | 118      |
| Jul23 | 405.12    | 368.14    | -289.25 | -215.75 | 116      |
| Q2-23 | 418.20    | 384.01    | -296.75 | -223.50 | 121      |
| Q3-23 | 403.75    | 364.59    | -289.00 | -214.00 | 115      |
| Q4-23 | 392.50    | 352.19    | -278.25 | -204.75 | 114      |
| Q1-24 | 377.50    | 333.76    | -268.75 | -196.00 | 109      |
| CAL24 | 358.50    | 312.03    | -255.25 | -184.50 | 103      |