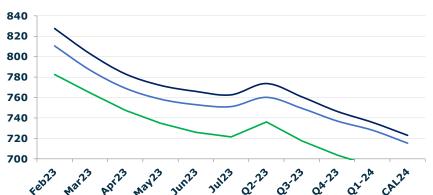

#### **GASOIL CURVES**

|       | Rott 0.1 | SGO 10ppm | ICE GO |
|-------|----------|-----------|--------|
| Feb23 | 810.5    | 782.5     | 827.5  |
| Mar23 | 786.9    | 764.7     | 802.9  |
| Apr23 | 769.2    | 747.5     | 783.2  |
| May23 | 758.4    | 734.9     | 771.9  |
| Jun23 | 753.0    | 725.9     | 766.0  |
| Jul23 | 751.2    | 721.4     | 762.7  |
| Q2-23 | 760.2    | 736.1     | 773.7  |
| Q3-23 | 749.5    | 717.6     | 760.8  |
| Q4-23 | 737.1    | 703.7     | 746.5  |
| Q1-24 | 728.1    | 692.8     | 735.8  |
| CAL24 | 715.3    | 681.0     | 723.0  |