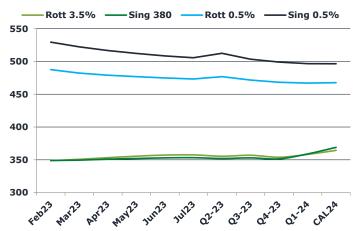

## **Brent**

| 79.13 | Barges 3.5 % | Sing 380cst | Rott 0.5% | Sing 0.5% | Sing Hi5 |
|-------|--------------|-------------|-----------|-----------|----------|
| Feb23 | 348.80       | 349.05      | 487.55    | 529.45    | 180      |
| Mar23 | 350.80       | 349.55      | 482.30    | 522.20    | 173      |
| Apr23 | 353.30       | 351.05      | 479.05    | 516.70    | 166      |
| May23 | 355.55       | 352.05      | 476.80    | 512.20    | 160      |
| Jun23 | 357.30       | 353.05      | 474.80    | 508.45    | 155      |
| Jul23 | 357.55       | 353.30      | 473.30    | 505.70    | 152      |
| Q2-23 | 355.50       | 352.05      | 476.90    | 512.45    | 160      |
| Q3-23 | 357.00       | 353.00      | 471.75    | 503.50    | 151      |
| Q4-23 | 354.00       | 351.50      | 468.25    | 499.00    | 148      |
| Q1-24 | 358.25       | 359.00      | 467.00    | 496.75    | 138      |
| CAL24 | 364.50       | 369.00      | 467.75    | 496.50    | 128      |