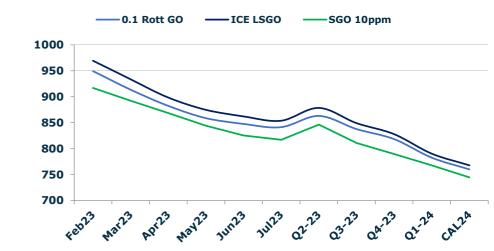

#### **GASOIL CURVES**

|       | Rott 0.1 | SGO 10ppm | ICE GO |
|-------|----------|-----------|--------|
| Feb23 | 949.5    | 917.0     | 969.5  |
| Mar23 | 913.6    | 892.4     | 933.6  |
| Apr23 | 882.4    | 868.6     | 898.4  |
| May23 | 858.9    | 844.4     | 874.9  |
| Jun23 | 847.8    | 825.7     | 862.3  |
| Jul23 | 841.4    | 817.2     | 853.9  |
| Q2-23 | 863.1    | 846.3     | 878.6  |
| Q3-23 | 837.8    | 811.2     | 849.3  |
| Q4-23 | 818.5    | 789.6     | 828.0  |
| Q1-24 | 782.8    | 767.6     | 790.5  |
| CAL24 | 760.2    | 744.9     | 768.0  |