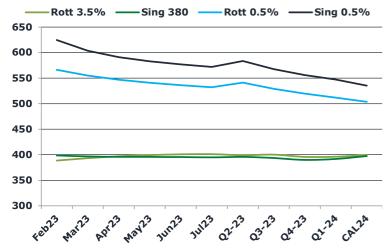

### **Brent**

| 87.07 | Barges 3.5 % | Sing 380cst | Rott 0.5% | Sing 0.5% | Sing Hi5 |
|-------|--------------|-------------|-----------|-----------|----------|
| Feb23 | 388.70       | 398.70      | 566.15    | 624.60    | 226      |
| Mar23 | 393.20       | 396.70      | 555.15    | 603.60    | 207      |
| Apr23 | 396.95       | 395.95      | 546.90    | 591.10    | 195      |
| May23 | 399.20       | 395.70      | 540.90    | 583.10    | 187      |
| Jun23 | 400.70       | 395.45      | 536.15    | 576.85    | 181      |
| Jul23 | 401.20       | 394.95      | 532.40    | 571.85    | 177      |
| Q2-23 | 399.00       | 395.70      | 541.30    | 583.70    | 188      |
| Q3-23 | 400.25       | 393.50      | 529.00    | 567.50    | 174      |
| Q4-23 | 395.75       | 389.75      | 519.75    | 556.00    | 166      |
| Q1-24 | 396.25       | 391.75      | 511.50    | 547.00    | 155      |
| CAL24 | 399.50       | 397.25      | 503.75    | 535.25    | 138      |