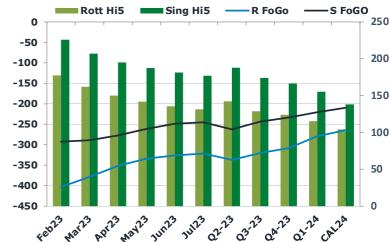

Sing 0.5% crack trading on screen at \$11.30/bbl – up 20 cents from Friday's settlement.

|       | Rott GOFO | Sing GOFO | R FoGo  | S FoGO  | Rott Hi5 |
|-------|-----------|-----------|---------|---------|----------|
| Feb23 | 580.80    | 518.30    | -403.25 | -292.50 | 177      |
| Mar23 | 540.39    | 495.72    | -378.50 | -288.75 | 162      |
| Apr23 | 501.47    | 472.63    | -351.50 | -277.50 | 150      |
| May23 | 475.68    | 448.66    | -334.00 | -261.25 | 142      |
| Jun23 | 461.59    | 430.29    | -326.25 | -249.00 | 135      |
| Jul23 | 452.73    | 422.22    | -321.50 | -245.25 | 131      |
| Q2-23 | 479.55    | 450.62    | -337.25 | -262.50 | 142      |
| Q3-23 | 449.00    | 417.71    | -320.25 | -243.75 | 129      |
| Q4-23 | 432.25    | 399.86    | -308.25 | -233.50 | 124      |
| Q1-24 | 394.25    | 375.88    | -279.00 | -220.75 | 115      |
| CAL24 | 368.50    | 347.69    | -264.25 | -209.75 | 104      |