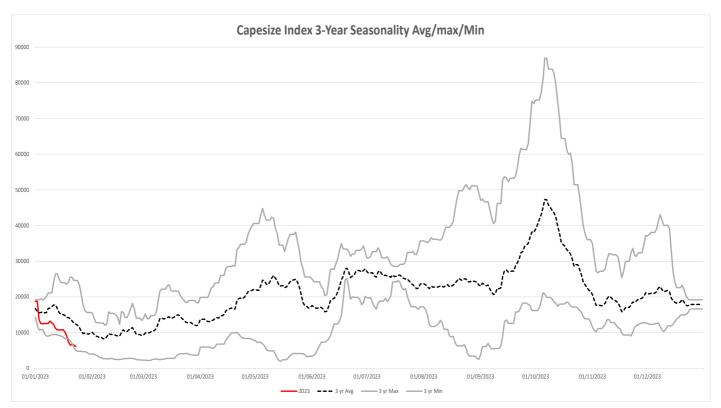

#### Feb 23

Technically bearish last week with the futures rejecting the USD 9,696 resistance, resulting in price breaking the USD 7,523 support, further weakening the technical. We have now traded to a new low meaning there is a positive divergence in play, not a buy signal it does warn we have the potential to see a momentum slowdown and will need to be monitored. We remain in a bearish trending environment, but due to the divergence the futures are not considered a technical sell at these levels.