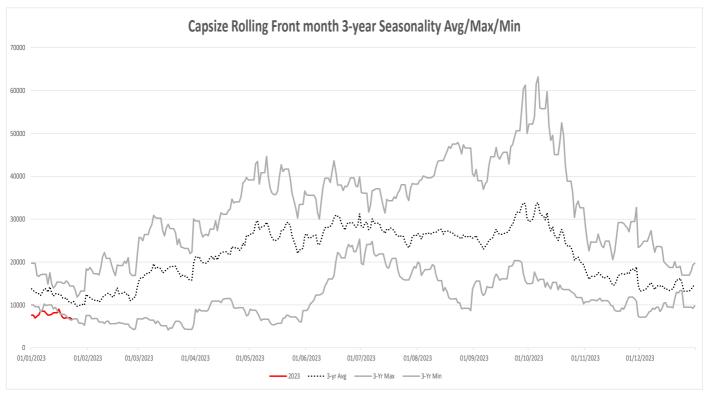

#### Feb 23

Technically bearish last week with the futures rejecting the USD 9,696 resistance, resulting in price breaking the USD 7,523 support, further weakening the technical. We have now traded to a new low meaning there is a positive divergence in play, not a buy signal it does warn we have the potential to see a momentum slowdown and will need to be monitored. We remain in a bearish trending environment, but due to the divergence the futures are not considered a technical sell at these levels.