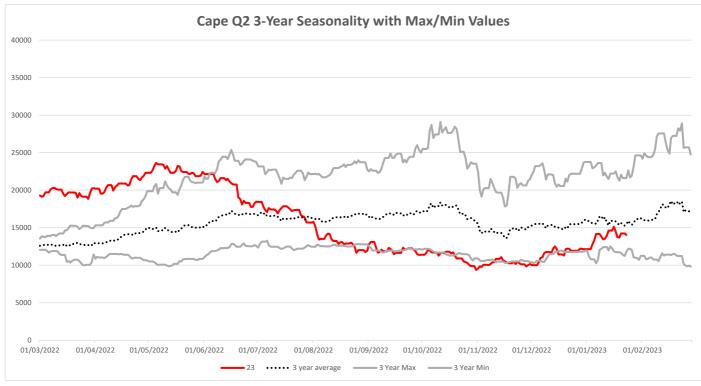

#### Q2 23

Technically bullish on the last report with downside moves considered to be countertrend. The futures have traded into the Fibonacci support zone but remain above the USD 12,542 support, price is bullish above this level and neutral below. Intraday Elliott wave analysis continues to suggest that downside moves should be considered as countertrend, meaning we maintain a bullish view on the futures based on the wave cycle.