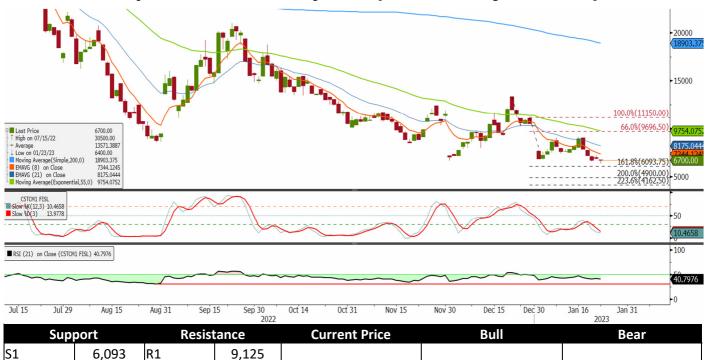

# Capesize February 23 (1 Month forward)

| Synopsis - Intraday |
|---------------------|
|---------------------|

S2

S3

• Price is below the 8-21 period EMA

4,900

4,162

R2

R3

9,696

11,150

Source Bloomberg

RSI below 50

FIS

- RSI is below 50 (46)
- Stochastic is oversold
- Technically bearish last week with key resistance unchanged at USD 9,696, only above USD 11,150 was the technical considered as bullish. However, we had a resistance zone form between USD 10,800 and USD 11,300 that needed to be broken for the futures to go on a sustained run. The USD 9,696 resistance has held with price moving below the USD 7,523 level, resulting in further technical weakness. The futures are below all key moving averages supported by the RSI below 50.

6,700

Stochastic oversold

- Upside moves that fail at or below USD 9,696 will leave the futures vulnerable to further tests to the downside, above this level the technical will have a neutral bias.
- The downside move below USD 7,523 has resulted in the futures trading to a new low. We now have a positive divergence in play, not a buy signal it does warn we have the potential to see a momentum slowdown, this will need to be monitored. The divergence would suggest that although the technical is bearish the futures are not considered a technical sell at this point.