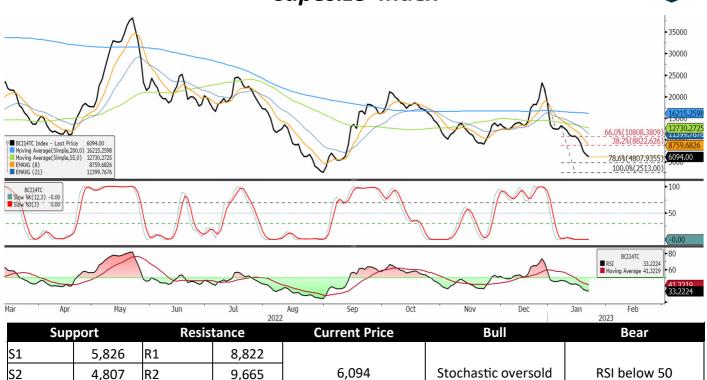

#### Index

Technically bearish last week with seasonality supporting a downside move, the index having produced a positive close continued to move lower. We remain below all key moving averages with the RSI below 50, a close above USD 8,293 will indicate that buyside momentum is starting to strengthen, warning resistance levels could be tested. Upside moves that fail at or below USD 10,808 will leave the index vulnerable to further tests to the downside, above this level the technical will have a neutral bias.

#### Synopsis - Intraday

S3

Source Bloomberg

FIS

• Price is below the 8-21 period EMA's

R3

10,808

2,513

- RSI is below 50 (33)
- Stochastic is oversold
- Technically bearish last week, we had seen a positive index but highlighted that seasonality was to the sell side, making USD 12,398 the key resistance to follow. The index continued to move lower with price trading below near-term support levels. Price is below all key moving averages with the RSI below 50.
- Momentum based on price remains aligned to the sell side, a close above USD 8,392 will mean it is aligned to the buyside. Upside moves that fail at or below USD 10,808 will leave the index vulnerable to a test to the downside, above this level the technical will have a neutral bias. Only above USD 13,237 is the technical bullish.
- Technically bearish with price continuing to move lower, seasonality remains bearish until around the 08/02/23. A close above USD 8,293 will warn that the USD 8,822 USD 10,808 Fibonacci resistance zone is vulnerbale.