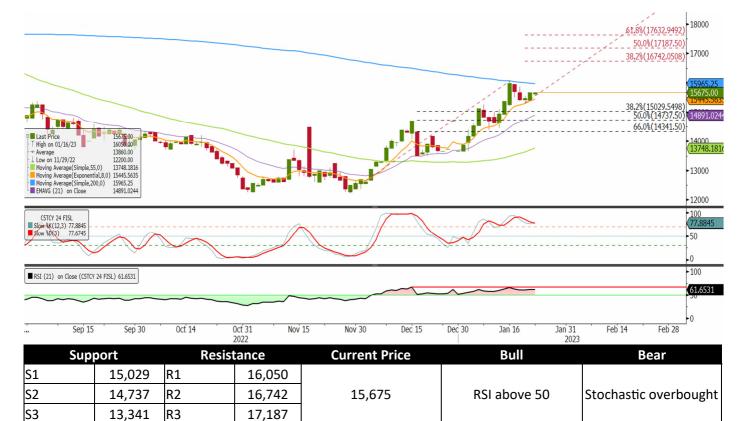

#### Synopsis - Intraday

Source Bloomberg

FI۹

- Price is above the 8-21 period EMA
- RSI is above 50 (61)
- Stochastic is overbought
- A cautious bull last week as the futures had a marginal divergence in play whilst testing the 200-period MA, a close above the average with a divergence failure would have supported further moves to the upside. The futures failed to trade above the longer-term average resulting in a corrective pullback; however, the downside move has held above the 8-period EMA with the RSI still above 50.
- Downside moves that hold at or above USD 14,341 will support a near-term bull argument, below this level the technical will have a neutral bias. Only below USD 13,500 is the technical bearish.
- We remain technically bullish with price holding between the short and long-term averages. Upside moves above USD 16,050 have the potential to still create a negative divergence, meaning we remain a cautious bull at this point. Seasonality remains bullish as does the Elliott wave counts in the Q2 and Q3 contracts; however, the wave count in the Cal is a little unclear but based on the quarters it should in theory be bullish as well.