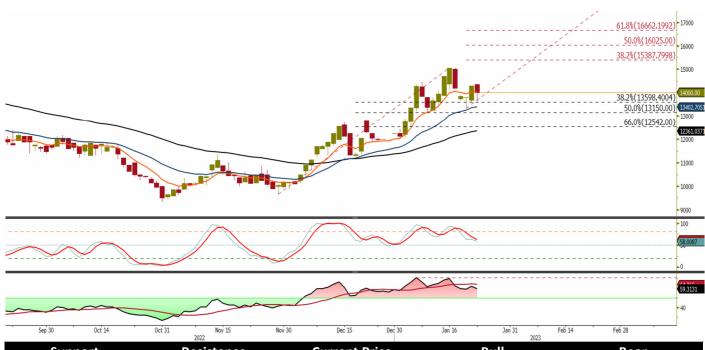

FI۹

Source Bloomberg

|    | Support |    | esistance | <b>Current Price</b> | Bull         | Bear |
|----|---------|----|-----------|----------------------|--------------|------|
| S1 | 13,598  | R1 | 15,387    |                      |              |      |
| S2 | 13,150  | R2 | 16,025    | 14,000               | RSI above 50 |      |
| S3 | 12,542  | R3 | 16,662    |                      |              |      |

#### Synopsis - Intraday

• Price is between the 8-21 period EMA

- RSI is above 50 (59)
- Stochastic is above 50

• Technically bullish last week with the futures in divergence; however, intraday Elliott wave analysis suggested downside moves should be considered countertrend. The futures have entered a corrective phase resulting in price trading into the Fibonacci support zone. Price is between the 8-21 period EMA's with the RSI above 50.

- Downside moves that hold at or above USD 12,542 will support a bull argument, below this level technical will have a neutral bias. only below USD 11,250 is the technical bearish.
- Technically bullish, downside moves below USD 13,150 will indicate the futures are in a more complex corrective phase. Intraday Elliott wave analysis continues to suggest that downside moves should be considered as countered at this point, suggesting market sellers should remain cautious.