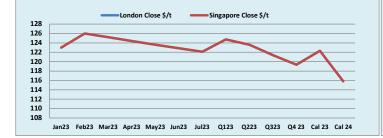

| Iron Ore 62% Futures | Jan 23 | Feb 23 | Mar 23 | Apr 23 | May 23 | Jun 23 | Jul 23 | Q1 23  | Q2 23  | Q3 23  | Q4 23  | Cal 23 | Cal 24 |
|----------------------|--------|--------|--------|--------|--------|--------|--------|--------|--------|--------|--------|--------|--------|
| London Close \$/t    | 123.00 | 126.00 | 125.20 | 124.40 | 123.60 | 122.85 | 122.10 | 124.75 | 123.60 | 121.40 | 119.35 | 122.30 | 115.80 |
| Singapore Close \$/t | 123.00 | 126.00 | 125.20 | 124.40 | 123.60 | 122.85 | 122.10 | 124.75 | 123.60 | 121.40 | 119.35 | 122.30 | 115.80 |
| Change               | +0.00% | +0.00% | +0.00% | +0.00% | +0.00% | +0.00% | +0.00% | +0.00% | +0.00% | +0.00% | +0.00% | +0.00% | +0.00% |