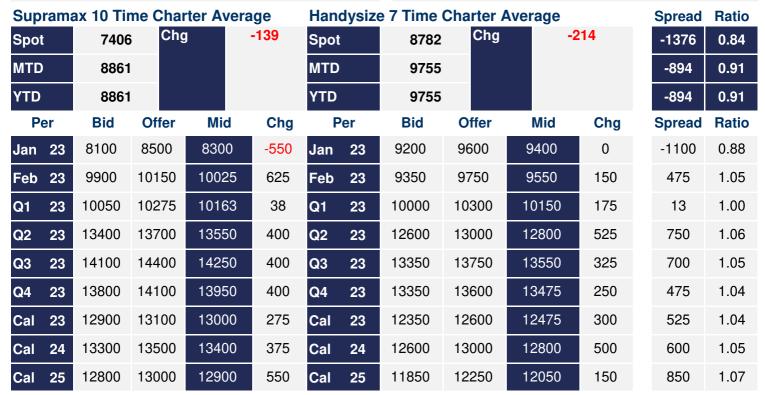

## **Supramax Commentary**

A positive start to the week for Supramax paper, with rates pushing across the curve. Q234 and Cal24 pushed to respective highs of \$14000 and \$13500. We close under the day's highs, but supported. Have a nice evening.