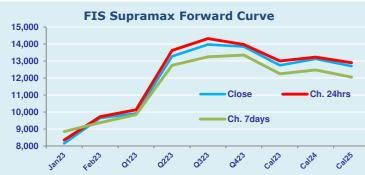

## **Supramax Commentary**

A volatile day for Supramax paper, depsite a relatively flat index. Depsite a few pushes during the day, we close down across the curve. Q1 and Q2 traded to respective lows of \$10000 and \$13150. Cal24 slipped to \$13100 low. We close supported under the day's lows. Have a nice evening.