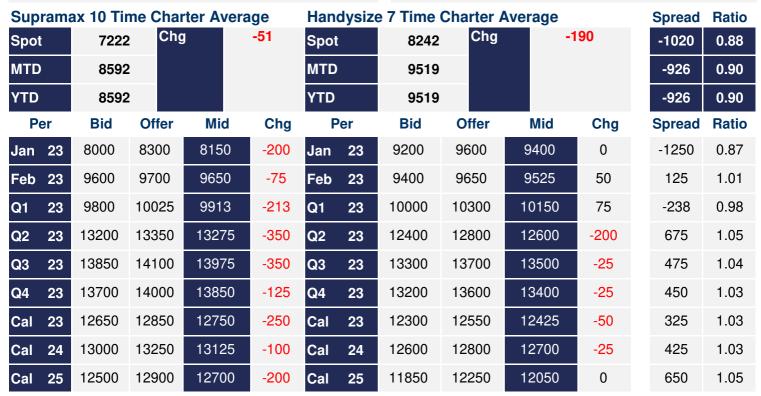

## **Supramax Commentary**

A volatile day for Supramax paper, depsite a relatively flat index. Depsite a few pushes during the day, we close down across the curve. Q1 and Q2 traded to respective lows of \$10000 and \$13150. Cal24 slipped to \$13100 low. We close supported under the day's lows. Have a nice evening.