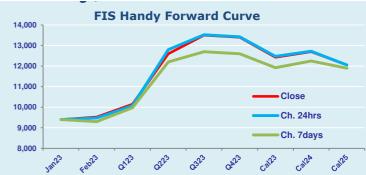

## **Handysize Commentary**

A quiet day for Handysize, with Feb the only reported trades ina \$9400-\$9600 range.

**Spot Price Source: Baltic** 

Disclaimer: The information provided in this communication is not intended for retail clients. It is general in nature only and does not constitute advice or an offer to sell, or the solicitation of an offer to purchase any swap or other financial instruments, nor constitute any recommendation on our part. The information has been prepared without considering your investment objectives, financial situation, or knowledge and experience. This material is not a research report and is not intended as such. FIS is not responsible for any trading decisions taken based on this communication. Trading swaps and over-the-counter derivatives, exchange-traded derivatives, and options involve substantial risk and are not suitable for all investors. You are advised to perform an independent investigation to determine whether a transaction is suitable for you. No part of this material may be copied or duplicated in any form by any means or redistributed without our prior written consent. Freight Investor Services Ltd (FIS) is authorised and regulated by the Financial Conduct Authority (FRN: 211452) and is a member of the National Futures Association ("NFA"). Freight Investor Services PTE Ltd ('FIS PTE') is a private limited company, incorporated and registered in Dubai with company number DMCC1225. Further information about FIS including the location of its offices can be found on our website at www.freightinvestorservices.com