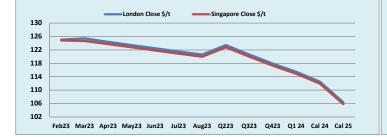

| INDEX         | Price    | Change | MTD      |
|---------------|----------|--------|----------|
| Platts IO 62% | \$124.75 | \$1.15 | \$124.36 |

| Iron Ore 62% Futures | Feb 23 | Mar 23 | Apr 23 | May 23 | Jun 23 | Jul 23 | Aug 23 | Q2 23  | Q3 23  | Q4 23  | Q1 24  | Cal 24 | Cal 25 |
|----------------------|--------|--------|--------|--------|--------|--------|--------|--------|--------|--------|--------|--------|--------|
| London Close \$/t    | 125.05 | 125.40 | 124.40 | 123.40 | 122.45 | 121.50 | 120.60 | 123.40 | 120.60 | 117.90 | 115.45 | 112.50 | 106.40 |
| Singapore Close \$/t | 124.85 | 124.65 | 123.75 | 122.80 | 121.85 | 120.90 | 120.00 | 122.80 | 120.00 | 117.30 | 114.90 | 111.95 | 105.85 |
| Change               | +0.16% | +0.60% | +0.53% | +0.49% | +0.49% | +0.50% | +0.50% | +0.49% | +0.50% | +0.51% | +0.48% | +0.49% | +0.52% |