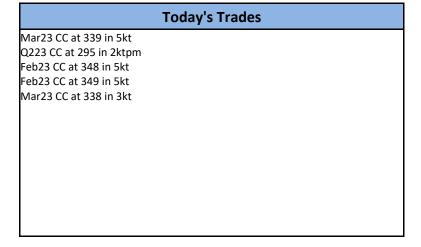

## 06/02/2023

| DCE    |         |  |  |  |  |  |  |
|--------|---------|--|--|--|--|--|--|
| May:   |         |  |  |  |  |  |  |
| 1809.0 | Down 10 |  |  |  |  |  |  |

**Coking Coal Index** 

TSI FOB PLV up 10 at 360.25; mtd 352.75

CFR China unch at 329; mtd 327.5

| Coking Coal Futures Forward Curve |     |     |     |       |         |       |        |
|-----------------------------------|-----|-----|-----|-------|---------|-------|--------|
| 360.00                            |     |     |     |       |         |       |        |
| 340.00                            |     |     |     |       |         |       |        |
| 320.00                            |     |     |     |       |         |       |        |
| 300.00                            |     |     |     |       |         |       |        |
| 280.00                            |     |     |     |       | <u></u> |       |        |
| 260.00                            |     |     |     |       |         |       |        |
| 240.00                            |     |     |     |       |         |       |        |
| 220.00                            |     |     |     |       |         |       |        |
| 200.00                            |     |     |     |       |         |       |        |
|                                   | FEB | MAR | APR | Q2-23 | Q4-23   | Q1-24 | CAL-24 |

| TSI PLV FOB AUS Indicative Curve |        |        |        |  |  |  |
|----------------------------------|--------|--------|--------|--|--|--|
|                                  | BID    | OFFER  | VALUE  |  |  |  |
| FEB                              | 348.00 | 352.00 | 350.00 |  |  |  |
| MAR                              | 337.00 | 341.00 | 339.00 |  |  |  |
| APR                              | 313.00 | 317.00 | 315.00 |  |  |  |
| Q2-23                            | 295.00 | 299.00 | 297.00 |  |  |  |
| Q3-23                            | 288.00 | 292.00 | 290.00 |  |  |  |
| Q4-23                            | 281.00 | 285.00 | 283.00 |  |  |  |
| Q1-24                            | 286.00 | 290.00 | 288.00 |  |  |  |
| CAL-23                           | 298.30 | 304.30 | 301.30 |  |  |  |
| CAL-24                           | 282.00 | 288.00 | 285.00 |  |  |  |