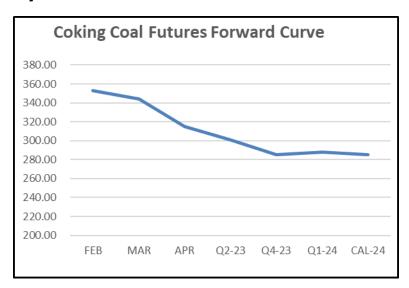

## 07/02/2023

DCE

May: 1806 Down 3

**Coking Coal Index** 

TSI FOB PLV up 3 at 363.25; mtd 354.85

CFR China unch at 329; mtd 327.80

| TSI PLV FOB AUS Indicative Curve |        |        |        |
|----------------------------------|--------|--------|--------|
|                                  | BID    | OFFER  | VALUE  |
| FEB                              | 350.00 | 356.00 | 353.00 |
| MAR                              | 341.00 | 347.00 | 344.00 |
| APR                              | 312.00 | 318.00 | 315.00 |
| Q2-23                            | 298.00 | 304.00 | 301.00 |
| Q3-23                            | 290.00 | 296.00 | 293.00 |
| Q4-23                            | 282.00 | 288.00 | 285.00 |
| Q1-24                            | 285.00 | 291.00 | 288.00 |
| CAL-24                           | 282.00 | 288.00 | 285.00 |