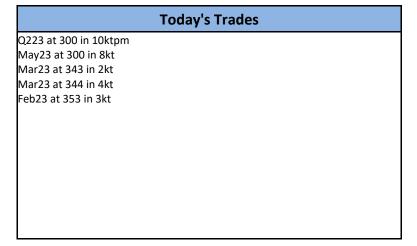

## 07/02/2023

DCE

May: 1806 Down 3

**Coking Coal Index** 

TSI FOB PLV up 3 at 363.25; mtd 354.85

CFR China unch at 329; mtd 327.80

| TSI PLV FOB AUS Indicative Curve |        |        |        |
|----------------------------------|--------|--------|--------|
|                                  | BID    | OFFER  | VALUE  |
| FEB                              | 350.00 | 356.00 | 353.00 |
| MAR                              | 341.00 | 347.00 | 344.00 |
| APR                              | 312.00 | 318.00 | 315.00 |
| Q2-23                            | 298.00 | 304.00 | 301.00 |
| Q3-23                            | 290.00 | 296.00 | 293.00 |
| Q4-23                            | 282.00 | 288.00 | 285.00 |
| Q1-24                            | 285.00 | 291.00 | 288.00 |
| CAL-24                           | 282.00 | 288.00 | 285.00 |