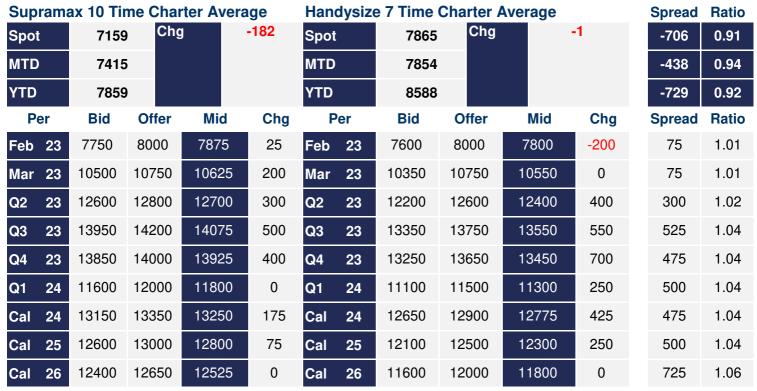

## **Supramax Commentary**

Supramax paper pushed up across the curve, depsite a drop in the index. March and Q2 traded to respective highs of \$10600 and \$12750. Gains extended into the backend, with Q4 trading to \$14000. We close supported. Have a nice evening.