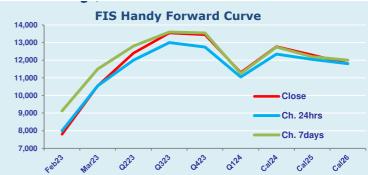

## **Handysize Commentary**

Handysize paper recovered some losses from earlier in the week, with March and April printing \$10500 and \$11500 respectively.

**Spot Price Source: Baltic** 

Disclaimer: The information provided in this communication is not intended for retail clients. It is general in nature only and does not constitute advice or an offer to sell, or the solicitation of an offer to purchase any swap or other financial instruments, nor constitute any recommendation on our part. The information has been prepared without considering your investment objectives, financial situation, or knowledge and experience. This material is not a research report and is not intended as such. FIS is not responsible for any trading decisions taken based on this communication. Trading swaps and over-the-counter derivatives, exchange-traded derivatives, and options involve substantial risk and are not suitable for all investors. You are advised to perform an independent investigation to determine whether a transaction is suitable for you. No part of this material may be copied or duplicated in any form by any means or redistributed without our prior written consent. Freight Investor Services Ltd (FIS) is authorised and regulated by the Financial Conduct Authority (FRN: 211452) and is a member of the National Futures Association ("NFA"). Freight Investor Services PTE Ltd ('FIS PTE') is a private limited company, incorporated and registered in Dubai with company number DMCC1225. Further information about FIS including the location of its offices can be found on our website at www.freightinvestorservices.com