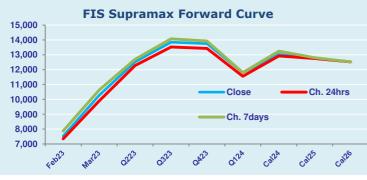

## **Supramax Commentary**

Supramax paper pushed across the curve, as physical buyers chased a thin offerside. March and Q2 traded to respective highs of \$10200 and \$12500. The deferred periods remain rangebound, with Cal24 printing \$13000. We close well supported across the curve. Have a nice evening.