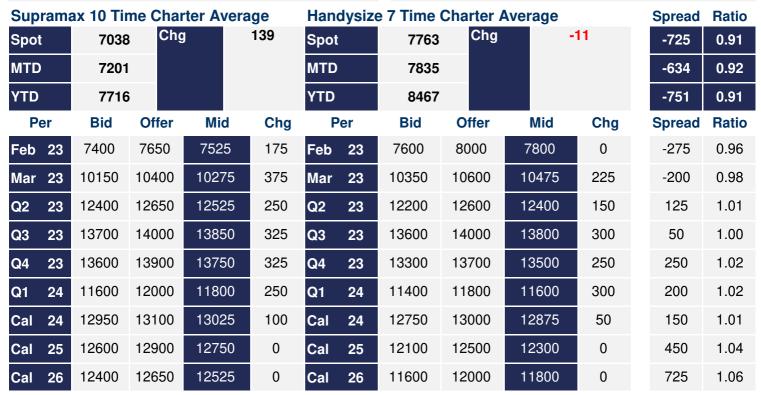

## **Supramax Commentary**

Supramax paper pushed across the curve, as physical buyers chased a thin offerside. March and Q2 traded to respective highs of \$10200 and \$12500. The deferred periods remain rangebound, with Cal24 printing \$13000. We close well supported across the curve. Have a nice evening.

## **Handysize Commentary**

Handysize paper rates pushed across the curve, with Q234+1 trading \$12800 in a full.

**Spot Price Source: Baltic** 

Disclaimer: The information provided in this communication is not intended for retail clients. It is general in nature only and does not constitute advice or an offer to sell, or the solicitation of an offer to purchase any swap or other financial instruments, nor constitute any recommendation on our part. The information has been prepared without considering your investment objectives, financial situation, or knowledge and experience. This material is not a research report and is not intended as such. FIS is not responsible for any trading decisions taken based on this communication. Trading swaps and over-the-counter derivatives, exchange-traded derivatives, and options involve substantial risk and are not suitable for all investors. You are advised to perform an independent investigation to determine whether a transaction is suitable for you. No part of this material may be copied or duplicated in any form by any means or redistributed without our prior written consent. Freight Investor Services Ltd (FIS) is authorised and regulated by the Financial Conduct Authority (FRN: 211452) and is a member of the National Futures Association ("NFA"). Freight Investor Services PTE Ltd ('FIS PTE') is a private limited company, incorporated and registered in Dubai with company number DMCC1225. Further information about FIS including the location of its offices can be found on our website at www.freightinvestorservices.com