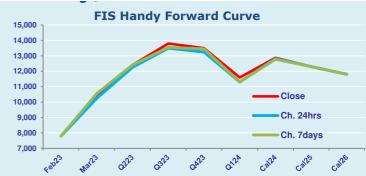

## **Handysize Commentary**

Handysize paper rates pushed across the curve, with Q234+1 trading \$12800 in a full.

**Spot Price Source: Baltic** 

Disclaimer: The information provided in this communication is not intended for retail clients. It is general in nature only and does not constitute advice or an offer to sell, or the solicitation of an offer to purchase any swap or other financial instruments, nor constitute any recommendation on our part. The information has been prepared without considering your investment objectives, financial situation, or knowledge and experience. This material is not a research report and is not intended as such. FIS is not responsible for any trading decisions taken based on this communication. Trading swaps and over-the-counter derivatives, exchange-traded derivatives, and options involve substantial risk and are not suitable for all investors. You are advised to perform an independent investigation to determine whether a transaction is suitable for you. No part of this material may be copied or duplicated in any form by any means or redistributed without our prior written consent. Freight Investor Services Ltd (FIS) is authorised and regulated by the Financial Conduct Authority (FRN: 211452) and is a member of the National Futures Association ("NFA"). Freight Investor Services PTE Ltd ('FIS PTE') is a private limited company, incorporated and registered in Dubai with company number DMCC1225. Further information about FIS including the location of its offices can be found on our website at www.freightinvestorservices.com