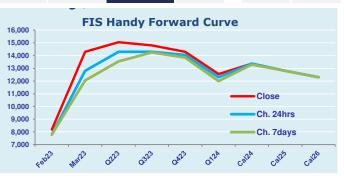

## 28 February 2023

Have a nice evening.

Supramax Commentary

Have a nice evening.

Handysize Commentary

| Supramax 10 Time Charter Average |    |       |       |       |      | Handysize 7 Time Charter Average |    |       |       |       |      | Spread | Ratio |
|----------------------------------|----|-------|-------|-------|------|----------------------------------|----|-------|-------|-------|------|--------|-------|
| Spot                             |    | 1215  | B Chố | 3     | 605  | Spot<br>MTD<br>YTD               |    | 9641  | Chg   | 3     | 339  |        | 1.26  |
| MTD                              |    | 8279  | )     |       |      |                                  |    | 8183  |       |       |      | 96     | 1.01  |
| YTD                              |    | 8129  | )     |       |      |                                  |    | 8498  |       |       |      | -369   | 0.96  |
| Per                              |    | Bid   | Offer | Mid   | Chg  | Per                              |    | Bid   | Offer | Mid   | Chg  | Spread | Ratio |
| Feb 2                            | 23 | 8279  | 8279  | 8279  | 129  | Feb                              | 23 | 8183  | 8183  | 8183  | 383  | 96     | 1.01  |
| Mar 2                            | 23 | 16600 | 17000 | 16800 | 2425 | Mar                              | 23 | 14100 | 14500 | 14300 | 1500 | 2500   | 1.17  |
| Q2 2                             | 23 | 16800 | 17000 | 16900 | 1575 | Q2                               | 23 | 14850 | 15250 | 15050 | 750  | 1850   | 1.12  |
| Q3 2                             | 23 | 15600 | 16000 | 15800 | 800  | Q3                               | 23 | 14600 | 15000 | 14800 | 500  | 1000   | 1.07  |
| Q4 2                             | 23 | 15200 | 15600 | 15400 | 550  | Q4                               | 23 | 14100 | 14500 | 14300 | 250  | 1100   | 1.08  |
| Q1 2                             | 24 | 12850 | 13250 | 13050 | 650  | Q1                               | 24 | 12350 | 12750 | 12550 | 250  | 500    | 1.04  |
| Cal 2                            | 24 | 13900 | 14100 | 14000 | 475  | Cal                              | 24 | 13250 | 13500 | 13375 | 0    | 625    | 1.05  |
| Cal 2                            | 25 | 13100 | 13500 | 13300 | 125  | Cal                              | 25 | 12600 | 13000 | 12800 | 0    | 500    | 1.04  |
| Cal 2                            | 26 | 12600 | 13000 | 12800 | 0    | Cal                              | 26 | 12100 | 12500 | 12300 | 0    | 500    | 1.04  |