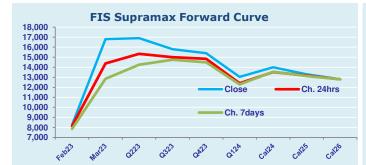

## 28 February 2023

Have a nice evening.

Supramax Commentary

Have a nice evening.

Handysize Commentary

| Supramax 10 Time Charter Average |    |       |       |       |      | Handysize 7 Time Charter Average |    |       |       |       |      | Spread | Ratio |
|----------------------------------|----|-------|-------|-------|------|----------------------------------|----|-------|-------|-------|------|--------|-------|
| Spot                             |    | 1215  | B Chố | 3     | 605  | Spot<br>MTD<br>YTD               |    | 9641  | Chg   | 3     | 339  |        | 1.26  |
| MTD                              |    | 8279  | )     |       |      |                                  |    | 8183  |       |       |      | 96     | 1.01  |
| YTD                              |    | 8129  | )     |       |      |                                  |    | 8498  |       |       |      | -369   | 0.96  |
| Per                              |    | Bid   | Offer | Mid   | Chg  | Per                              |    | Bid   | Offer | Mid   | Chg  | Spread | Ratio |
| Feb 2                            | 23 | 8279  | 8279  | 8279  | 129  | Feb                              | 23 | 8183  | 8183  | 8183  | 383  | 96     | 1.01  |
| Mar 2                            | 23 | 16600 | 17000 | 16800 | 2425 | Mar                              | 23 | 14100 | 14500 | 14300 | 1500 | 2500   | 1.17  |
| Q2 2                             | 23 | 16800 | 17000 | 16900 | 1575 | Q2                               | 23 | 14850 | 15250 | 15050 | 750  | 1850   | 1.12  |
| Q3 2                             | 23 | 15600 | 16000 | 15800 | 800  | Q3                               | 23 | 14600 | 15000 | 14800 | 500  | 1000   | 1.07  |
| Q4 2                             | 23 | 15200 | 15600 | 15400 | 550  | Q4                               | 23 | 14100 | 14500 | 14300 | 250  | 1100   | 1.08  |
| Q1 2                             | 24 | 12850 | 13250 | 13050 | 650  | Q1                               | 24 | 12350 | 12750 | 12550 | 250  | 500    | 1.04  |
| Cal 2                            | 24 | 13900 | 14100 | 14000 | 475  | Cal                              | 24 | 13250 | 13500 | 13375 | 0    | 625    | 1.05  |
| Cal 2                            | 25 | 13100 | 13500 | 13300 | 125  | Cal                              | 25 | 12600 | 13000 | 12800 | 0    | 500    | 1.04  |
| Cal 2                            | 26 | 12600 | 13000 | 12800 | 0    | Cal                              | 26 | 12100 | 12500 | 12300 | 0    | 500    | 1.04  |