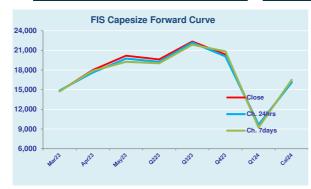

### **Capesize Commentary**

A pretty low key end to what has been a volatile and emotional week. Despite the index slipping \$520/day on today's BCI the paper ticked up through the morning session with the market still optimistic that the spot turns around soon. Have a great weekend and thank you for making FIS your number one broker of choice. Happy St Patricks day.

### **Capesize 5 Time Charter Average**

| Spot   | 15867     |  | Chg | ı |      | -52 | 20   |
|--------|-----------|--|-----|---|------|-----|------|
| MTD    | 13272     |  |     |   |      |     |      |
| YTD    | 8109      |  |     |   |      |     |      |
| Per    | Bid Off   |  | fer |   | Mid  |     | Chg  |
| Mar 23 | 14500 150 |  | 000 | 1 | 4750 |     | -125 |
|        |           |  |     |   |      |     |      |

| YTD    | 8109  | )   |        |         |      |      |      |     |
|--------|-------|-----|--------|---------|------|------|------|-----|
| Per    | Bid   | Of  | fer    |         | Mid  | Chg  |      |     |
| Mar 23 | 14500 | 150 | 000    | 1       | 4750 | -125 |      |     |
| Apr 23 | 17800 | 182 | 200    | 1       | 8000 | 375  |      |     |
| May 23 | 20000 | 203 | 350    | 2       | 0175 | 425  |      |     |
| Q2 23  | 19500 | 197 | '50    | 1       | 9625 | 375  |      |     |
| Q3 23  | 22250 | 225 | 22500  |         | 500  |      | 2375 | 175 |
| Q4 23  | 20250 | 205 | 0500   |         | 500  |      | 0375 | 275 |
| Q1 24  | 9500  | 97  | 50     | ę       | 625  | 0    |      |     |
| Q2. 24 | 16250 | 167 | '50    | 1       | 6500 | 0    |      |     |
| Q3. 24 | 19500 | 197 | '50    | 19625   |      | 0    |      |     |
| Cal 24 | 16000 | 163 | 6350 1 |         | 6175 | 75   |      |     |
| Cal 25 | 16100 | 165 | 00     | 0 16300 |      | 0    |      |     |
| Cal 26 | 16100 | 165 | 16500  |         | 6300 | 0    |      |     |
| Cal 27 | 16100 | 165 | 00     | 1       | 6300 | 0    |      |     |