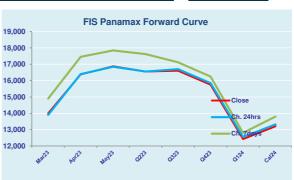

### **Panamax Commentary**

Despite wobbling in early trading Panamax paper quickly pulled back the early losses before settling into a steady range for the balance of the day. In contrast to the rest of the week volumes were on the lighter side with many seemingly content to see what the coming week might bring. Have a great weekend.

# **Panamax 4 Time Charter Average**

| Tanamax Timo Ghartor Attorago |      |     |     |     |     |  |  |  |  |  |
|-------------------------------|------|-----|-----|-----|-----|--|--|--|--|--|
| Spot                          | 1417 | '3  | Chg | -:  | 207 |  |  |  |  |  |
| MTD                           | 1343 | 80  |     |     |     |  |  |  |  |  |
| YTD                           | 9404 |     |     |     |     |  |  |  |  |  |
| Per                           | Bid  | Off | er  | Mid | С   |  |  |  |  |  |

| D     | 9404  | 4                                                                                                                                                                                                                                                                                                                                                                                                                                                                                                                                                                                                                                                                                                                                                                                                                                                                                                                                                                                                                                                                                                                                                                                                                                                                                                                                                                                                                                                                                                                                                                                                                                                                                                                                                                                                                                                                                                                                                                                                                                                                                                                              |       |      | -1294  | 0.86  |
|-------|-------|--------------------------------------------------------------------------------------------------------------------------------------------------------------------------------------------------------------------------------------------------------------------------------------------------------------------------------------------------------------------------------------------------------------------------------------------------------------------------------------------------------------------------------------------------------------------------------------------------------------------------------------------------------------------------------------------------------------------------------------------------------------------------------------------------------------------------------------------------------------------------------------------------------------------------------------------------------------------------------------------------------------------------------------------------------------------------------------------------------------------------------------------------------------------------------------------------------------------------------------------------------------------------------------------------------------------------------------------------------------------------------------------------------------------------------------------------------------------------------------------------------------------------------------------------------------------------------------------------------------------------------------------------------------------------------------------------------------------------------------------------------------------------------------------------------------------------------------------------------------------------------------------------------------------------------------------------------------------------------------------------------------------------------------------------------------------------------------------------------------------------------|-------|------|--------|-------|
| Per   | Bid   | Offer                                                                                                                                                                                                                                                                                                                                                                                                                                                                                                                                                                                                                                                                                                                                                                                                                                                                                                                                                                                                                                                                                                                                                                                                                                                                                                                                                                                                                                                                                                                                                                                                                                                                                                                                                                                                                                                                                                                                                                                                                                                                                                                          | Mid   | Chg  | Spread | Ratio |
| ar 23 | 13900 | 14100                                                                                                                                                                                                                                                                                                                                                                                                                                                                                                                                                                                                                                                                                                                                                                                                                                                                                                                                                                                                                                                                                                                                                                                                                                                                                                                                                                                                                                                                                                                                                                                                                                                                                                                                                                                                                                                                                                                                                                                                                                                                                                                          | 14000 | 100  | 750    | 1.05  |
| or 23 | 16250 | 16500                                                                                                                                                                                                                                                                                                                                                                                                                                                                                                                                                                                                                                                                                                                                                                                                                                                                                                                                                                                                                                                                                                                                                                                                                                                                                                                                                                                                                                                                                                                                                                                                                                                                                                                                                                                                                                                                                                                                                                                                                                                                                                                          | 16375 | -25  | 1625   | 1.10  |
| y 23  | 16750 | 17000                                                                                                                                                                                                                                                                                                                                                                                                                                                                                                                                                                                                                                                                                                                                                                                                                                                                                                                                                                                                                                                                                                                                                                                                                                                                                                                                                                                                                                                                                                                                                                                                                                                                                                                                                                                                                                                                                                                                                                                                                                                                                                                          | 16875 | 25   | 3300   | 1.20  |
| 2 23  | 16500 | 16600                                                                                                                                                                                                                                                                                                                                                                                                                                                                                                                                                                                                                                                                                                                                                                                                                                                                                                                                                                                                                                                                                                                                                                                                                                                                                                                                                                                                                                                                                                                                                                                                                                                                                                                                                                                                                                                                                                                                                                                                                                                                                                                          | 16550 | 0    | 3075   | 1.19  |
| 3 23  | 16500 | 16700                                                                                                                                                                                                                                                                                                                                                                                                                                                                                                                                                                                                                                                                                                                                                                                                                                                                                                                                                                                                                                                                                                                                                                                                                                                                                                                                                                                                                                                                                                                                                                                                                                                                                                                                                                                                                                                                                                                                                                                                                                                                                                                          | 16600 | -100 | 5775   | 1.35  |
| 4 23  | 15600 | 15900                                                                                                                                                                                                                                                                                                                                                                                                                                                                                                                                                                                                                                                                                                                                                                                                                                                                                                                                                                                                                                                                                                                                                                                                                                                                                                                                                                                                                                                                                                                                                                                                                                                                                                                                                                                                                                                                                                                                                                                                                                                                                                                          | 15750 | -100 | 4625   | 1.29  |
| 1 24  | 12250 | 12600                                                                                                                                                                                                                                                                                                                                                                                                                                                                                                                                                                                                                                                                                                                                                                                                                                                                                                                                                                                                                                                                                                                                                                                                                                                                                                                                                                                                                                                                                                                                                                                                                                                                                                                                                                                                                                                                                                                                                                                                                                                                                                                          | 12425 | -125 | -2800  | 0.77  |
| 2. 24 | 13800 | 14200                                                                                                                                                                                                                                                                                                                                                                                                                                                                                                                                                                                                                                                                                                                                                                                                                                                                                                                                                                                                                                                                                                                                                                                                                                                                                                                                                                                                                                                                                                                                                                                                                                                                                                                                                                                                                                                                                                                                                                                                                                                                                                                          | 14000 | -100 | 2500   | 1.18  |
| 3. 24 | 13600 | 14100                                                                                                                                                                                                                                                                                                                                                                                                                                                                                                                                                                                                                                                                                                                                                                                                                                                                                                                                                                                                                                                                                                                                                                                                                                                                                                                                                                                                                                                                                                                                                                                                                                                                                                                                                                                                                                                                                                                                                                                                                                                                                                                          | 13850 | -100 | 5775   | 1.42  |
| al 24 | 13150 | 13250                                                                                                                                                                                                                                                                                                                                                                                                                                                                                                                                                                                                                                                                                                                                                                                                                                                                                                                                                                                                                                                                                                                                                                                                                                                                                                                                                                                                                                                                                                                                                                                                                                                                                                                                                                                                                                                                                                                                                                                                                                                                                                                          | 13200 | -125 | 2975   | 1.23  |
| al 25 | 12700 | 12850                                                                                                                                                                                                                                                                                                                                                                                                                                                                                                                                                                                                                                                                                                                                                                                                                                                                                                                                                                                                                                                                                                                                                                                                                                                                                                                                                                                                                                                                                                                                                                                                                                                                                                                                                                                                                                                                                                                                                                                                                                                                                                                          | 12775 | -50  | 3525   | 1.28  |
| al 26 | 12400 | 12800                                                                                                                                                                                                                                                                                                                                                                                                                                                                                                                                                                                                                                                                                                                                                                                                                                                                                                                                                                                                                                                                                                                                                                                                                                                                                                                                                                                                                                                                                                                                                                                                                                                                                                                                                                                                                                                                                                                                                                                                                                                                                                                          | 12600 | 0    | 3700   | 1.29  |
|       |       | The state of the s |       |      |        |       |