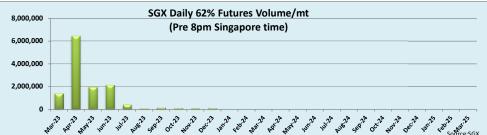

## 10 March 2023

Have a good weekend!

Change

| INDEX                | Price    | Change | MTD      |        | INDEX      | Price    | Change | MTD      |        | INDEX            | Price  | Change    | MTD      |
|----------------------|----------|--------|----------|--------|------------|----------|--------|----------|--------|------------------|--------|-----------|----------|
| Platts IO 62%        | \$129.95 | \$0.95 | \$127.71 | I.     | /IB IO 65% | \$145.00 | \$1.30 | \$142.31 | Pla    | Platts Lump Prem |        | -\$0.0100 | \$0.1032 |
|                      |          |        |          |        |            |          |        |          |        |                  |        |           |          |
| Iron Ore 62% Futures | Mar 23   | Apr 23 | May 23   | Jun 23 | Jul 23     | Aug 23   | Sep 23 | Q2 23    | Q3 23  | Q4 23            | Q1 24  | Cal 24    | Cal 25   |
| London Close \$/t    | 129.60   | 129.75 | 128.70   | 127.75 | 126.80     | 125.80   | 124.80 | 128.75   | 125.80 | 122.85           | 120.15 | 116.65    | 109.35   |
| Singapore Close \$/t | 129.15   | 128.80 | 127.75   | 126.80 | 125.85     | 124.85   | 123.85 | 127.80   | 124.85 | 122.00           | 119.35 | 115.90    | 108.65   |