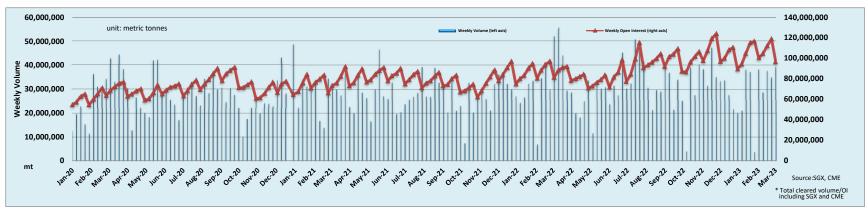

\$142.31 | Pla    | Platts Lump Prem |        | -\$0.0100 | \$0.1032 |
|                      |          |        |          |        |            |          |        |          |        |                  |        |           |          |
| Iron Ore 62% Futures | Mar 23   | Apr 23 | May 23   | Jun 23 | Jul 23     | Aug 23   | Sep 23 | Q2 23    | Q3 23  | Q4 23            | Q1 24  | Cal 24    | Cal 25   |
| London Close \$/t    | 129.60   | 129.75 | 128.70   | 127.75 | 126.80     | 125.80   | 124.80 | 128.75   | 125.80 | 122.85           | 120.15 | 116.65    | 109.35   |
| Singapore Close \$/t | 129.15   | 128.80 | 127.75   | 126.80 | 125.85     | 124.85   | 123.85 | 127.80   | 124.85 | 122.00           | 119.35 | 115.90    | 108.65   |

+0.76%



+0.74%

+0.75%



+0.76%

+0.67%

+0.64%



Disclaimer: The information provided in this communication is not intended for retail clients. It is general in nature only and does not constitute advice or an offer to sell, or the solicitation of an offer to purchase any swap or other financial instruments, nor constitute any recommendation on our part. The information has been prepared without considering your investment objectives, financial situation, or knowledge and experience. This material is not a research report and is not intended as such. FlS is not responsible for any trading decisions taken based on this communication. Trading swaps and over-the-counter derivatives, exchange-traded derivatives, and options involve substantial risk and are not suitable for all investors. You are advised to perform an independent investigat