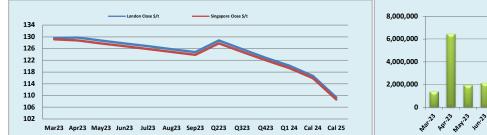

## 10 March 2023

Have a good weekend!

Change

| INDEX                | Price    | Change | MTD      |        | INDEX      | Price    | Change | MTD      |        | INDEX            | Price  | Change    | MTD      |
|----------------------|----------|--------|----------|--------|------------|----------|--------|----------|--------|------------------|--------|-----------|----------|
| Platts IO 62%        | \$129.95 | \$0.95 | \$127.71 | I.     | /IB IO 65% | \$145.00 | \$1.30 | \$142.31 | Pla    | Platts Lump Prem |        | -\$0.0100 | \$0.1032 |
|                      |          |        |          |        |            |          |        |          |        |                  |        |           |          |
| Iron Ore 62% Futures | Mar 23   | Apr 23 | May 23   | Jun 23 | Jul 23     | Aug 23   | Sep 23 | Q2 23    | Q3 23  | Q4 23            | Q1 24  | Cal 24    | Cal 25   |
| London Close \$/t    | 129.60   | 129.75 | 128.70   | 127.75 | 126.80     | 125.80   | 124.80 | 128.75   | 125.80 | 122.85           | 120.15 | 116.65    | 109.35   |
| Singapore Close \$/t | 129.15   | 128.80 | 127.75   | 126.80 | 125.85     | 124.85   | 123.85 | 127.80   | 124.85 | 122.00           | 119.35 | 115.90    | 108.65   |