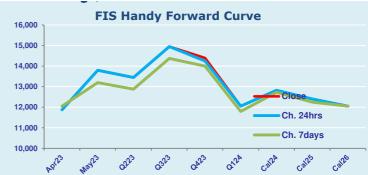

## **Handysize Commentary**

A rangebound day for Handysize paper, with May and June trading to \$14000 and \$14300 respectively. The backend ticked up, with Q4 printing \$14450.

**Spot Price Source: Baltic** 