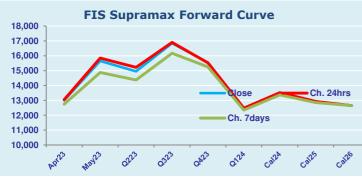

## **Supramax Commentary**

A rangebound day for Supramax, with rates trading in a tight range across the curve. The backend of the curve ticked up, with Cal24 trading to \$13500. We close supported. Have a nice evening.