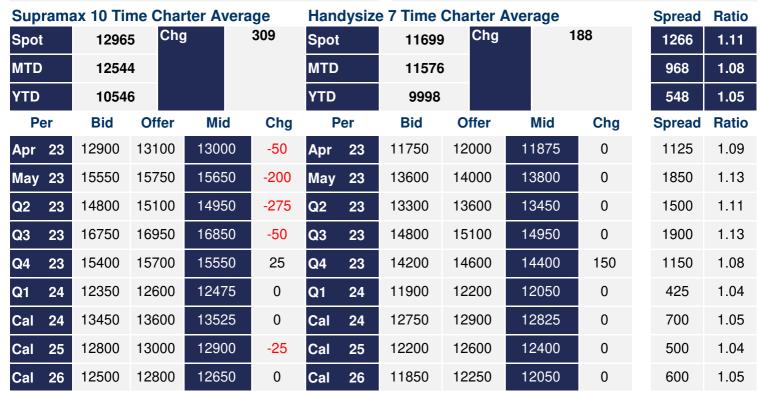

## **Supramax Commentary**

A rangebound day for Supramax, with rates trading in a tight range across the curve. The backend of the curve ticked up, with Cal24 trading to \$13500. We close supported. Have a nice evening.