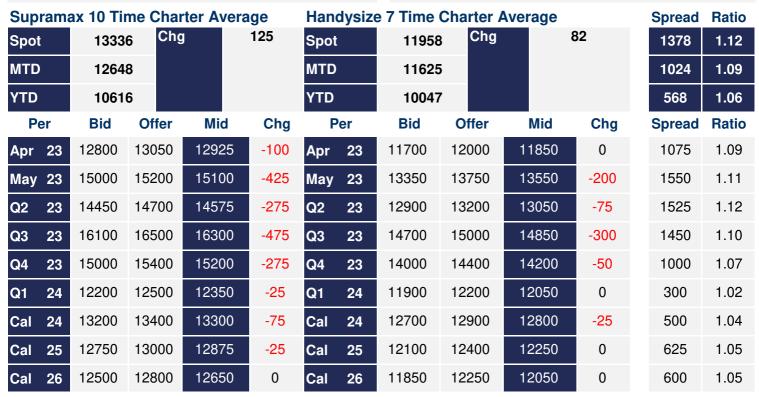

## **Supramax Commentary**

A quiet start to the week for Supramax paper, with prompt rates coming under pressure as the index starts to flatten. May and June traded to respective lows of \$15000 and \$15600. Cal24 slipped to a low of \$13250. We found support towards the end of trading, and close a tick over the day's lows. Have a nice evening.