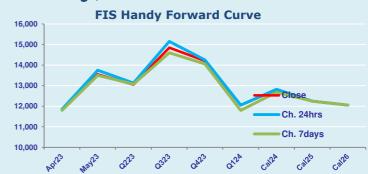

## **Handysize Commentary**

A quiet start to the week, with no reported trades.

**Spot Price Source: Baltic** 

Disclaimer: The information provided in this communication is not intended for retail clients. It is general in nature only and does not constitute advice or an offer to sell, or the solicitation of an offer to purchase any swap or other financial instruments, nor constitute any recommendation on our part. The information has been prepared without considering your investment objectives, financial situation, or knowledge and experience. This material is not a research report and is not intended as such. FIS is not responsible for any trading decisions taken based on this communication. Trading swaps and over-the-counter derivatives, exchange-traded derivatives, and options involve substantial risk and are not suitable for all investors. You are advised to perform an independent investigation to determine whether a transaction is suitable for you. No part of this material may be copied or duplicated in any form by any means or redistributed without our prior written consent. Freight Investor Services Ltd (FIS) is authorised and regulated by the Financial Conduct Authority (FRN: 211452) and is a member of the National Futures Association ("NFA"). Freight Investor Services PTE Ltd ('FIS PTE') is a private limited company, incorporated and registered in Dubai with company number DMCC1225. Further information about FIS including the location of its offices can be found on our website at www.freightinvestorservices.com