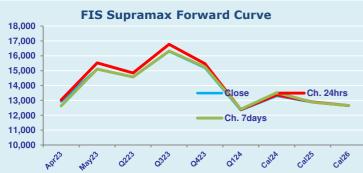

## **Supramax Commentary**

A quiet start to the week for Supramax paper, with prompt rates coming under pressure as the index starts to flatten. May and June traded to respective lows of \$15000 and \$15600. Cal24 slipped to a low of \$13250. We found support towards the end of trading, and close a tick over the day's lows. Have a nice evening.