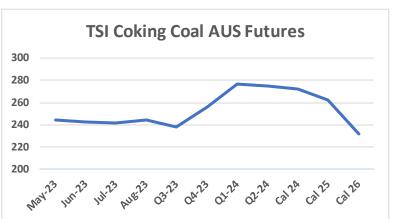

## Wed 03 May 2023

| TSI PLV FOB AUS Indicative Curve |     |   |       |       |
|----------------------------------|-----|---|-------|-------|
|                                  | BID | ( | OFFER | VALUE |
| May 23                           | 241 | / | 247   | 244   |
| Jun 23                           | 240 | / | 246   | 243   |
| Jul 23                           | 239 | / | 245   | 242   |
| Aug 23                           | 241 | / | 247   | 244   |
| Q3-23                            | 234 | / | 242   | 238   |
| Q4-23                            | 252 | / | 260   | 256   |
| Q1-24                            | 273 | / | 281   | 277   |
| Q2-24                            | 271 | / | 279   | 275   |
| CAL-24                           | 268 | / | 276   | 272   |
| CAL-25                           | 258 | / | 266   | 262   |