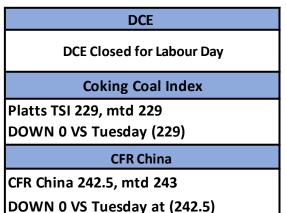

## **Coking Coal Report**

info@freightinvestor.com | freightinvestorservices.com | (+44) 207 090 1120

## Wed 03 May 2023

| TSI PLV FOB AUS Indicative Curve |     |   |       |       |
|----------------------------------|-----|---|-------|-------|
|                                  | BID | ( | OFFER | VALUE |
| May 23                           | 241 | / | 247   | 244   |
| Jun 23                           | 240 | / | 246   | 243   |
| Jul 23                           | 239 | / | 245   | 242   |
| Aug 23                           | 241 | / | 247   | 244   |
| Q3-23                            | 234 | / | 242   | 238   |
| Q4-23                            | 252 | / | 260   | 256   |
| Q1-24                            | 273 | / | 281   | 277   |
| Q2-24                            | 271 | / | 279   | 275   |
| CAL-24                           | 268 | / | 276   | 272   |
| CAL-25                           | 258 | / | 266   | 262   |