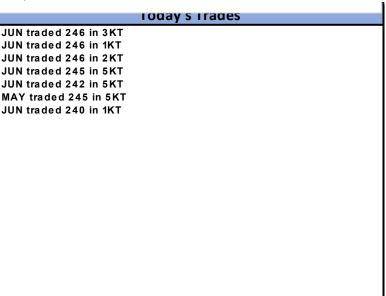

## **Commentary**

Interest was axed From the buyside and found liquidity on Jun from 240 up to 246 into the Singapore End of Business. From then on it was one way traffic over the T+1 with selling interest all but drying up with buyside interestall across the front. JUN was the main tenor of the day though May traded once early on at 245.