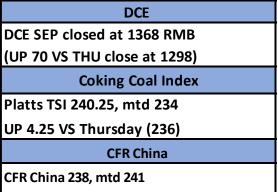

## Fri 05 May 2023

DOWN -2 VS Thursday (240)

| 200   | TSI Coking Coal AUS Futures                                                                                                                                                                                                                                                                                                                                                                                                                                                                                                                                                                                                                                                                                                                                                                                                                                                                                                                                                                                                                                                                                                                                                                                                                                                                                                                                                                                                                                                                                                                               |
|-------|-----------------------------------------------------------------------------------------------------------------------------------------------------------------------------------------------------------------------------------------------------------------------------------------------------------------------------------------------------------------------------------------------------------------------------------------------------------------------------------------------------------------------------------------------------------------------------------------------------------------------------------------------------------------------------------------------------------------------------------------------------------------------------------------------------------------------------------------------------------------------------------------------------------------------------------------------------------------------------------------------------------------------------------------------------------------------------------------------------------------------------------------------------------------------------------------------------------------------------------------------------------------------------------------------------------------------------------------------------------------------------------------------------------------------------------------------------------------------------------------------------------------------------------------------------------|
| 300   |                                                                                                                                                                                                                                                                                                                                                                                                                                                                                                                                                                                                                                                                                                                                                                                                                                                                                                                                                                                                                                                                                                                                                                                                                                                                                                                                                                                                                                                                                                                                                           |
| 280 — |                                                                                                                                                                                                                                                                                                                                                                                                                                                                                                                                                                                                                                                                                                                                                                                                                                                                                                                                                                                                                                                                                                                                                                                                                                                                                                                                                                                                                                                                                                                                                           |
| 260 — |                                                                                                                                                                                                                                                                                                                                                                                                                                                                                                                                                                                                                                                                                                                                                                                                                                                                                                                                                                                                                                                                                                                                                                                                                                                                                                                                                                                                                                                                                                                                                           |
| 240   |                                                                                                                                                                                                                                                                                                                                                                                                                                                                                                                                                                                                                                                                                                                                                                                                                                                                                                                                                                                                                                                                                                                                                                                                                                                                                                                                                                                                                                                                                                                                                           |
| 220 — |                                                                                                                                                                                                                                                                                                                                                                                                                                                                                                                                                                                                                                                                                                                                                                                                                                                                                                                                                                                                                                                                                                                                                                                                                                                                                                                                                                                                                                                                                                                                                           |
|       |                                                                                                                                                                                                                                                                                                                                                                                                                                                                                                                                                                                                                                                                                                                                                                                                                                                                                                                                                                                                                                                                                                                                                                                                                                                                                                                                                                                                                                                                                                                                                           |
| 200 — | Jul 23 11/23 11/23 12/23 03/23 04/23 07/24 07/24 (21/24 (21/24 (21/25 (21/25 (21/25 (21/25 (21/25 (21/25 (21/25 (21/25 (21/25 (21/25 (21/25 (21/25 (21/25 (21/25 (21/25 (21/25 (21/25 (21/25 (21/25 (21/25 (21/25 (21/25 (21/25 (21/25 (21/25 (21/25 (21/25 (21/25 (21/25 (21/25 (21/25 (21/25 (21/25 (21/25 (21/25 (21/25 (21/25 (21/25 (21/25 (21/25 (21/25 (21/25 (21/25 (21/25 (21/25 (21/25 (21/25 (21/25 (21/25 (21/25 (21/25 (21/25 (21/25 (21/25 (21/25 (21/25 (21/25 (21/25 (21/25 (21/25 (21/25 (21/25 (21/25 (21/25 (21/25 (21/25 (21/25 (21/25 (21/25 (21/25 (21/25 (21/25 (21/25 (21/25 (21/25 (21/25 (21/25 (21/25 (21/25 (21/25 (21/25 (21/25 (21/25 (21/25 (21/25 (21/25 (21/25 (21/25 (21/25 (21/25 (21/25 (21/25 (21/25 (21/25 (21/25 (21/25 (21/25 (21/25 (21/25 (21/25 (21/25 (21/25 (21/25 (21/25 (21/25 (21/25 (21/25 (21/25 (21/25 (21/25 (21/25 (21/25 (21/25 (21/25 (21/25 (21/25 (21/25 (21/25 (21/25 (21/25 (21/25 (21/25 (21/25 (21/25 (21/25 (21/25 (21/25 (21/25 (21/25 (21/25 (21/25 (21/25 (21/25 (21/25 (21/25 (21/25 (21/25 (21/25 (21/25 (21/25 (21/25 (21/25 (21/25 (21/25 (21/25 (21/25 (21/25 (21/25 (21/25 (21/25 (21/25 (21/25 (21/25 (21/25 (21/25 (21/25 (21/25 (21/25 (21/25 (21/25 (21/25 (21/25 (21/25 (21/25 (21/25 (21/25 (21/25 (21/25 (21/25 (21/25 (21/25 (21/25 (21/25 (21/25 (21/25 (21/25 (21/25 (21/25 (21/25 (21/25 (21/25 (21/25 (21/25 (21/25 (21/25 (21/25 (21/25 (21/25 (21/25 (21/25 (21/25 (21/25 (21/25 (21/25 (21/25 (21/25 (21/25 (21/25 (21/25 (21/25 (21/25)))))))))))))))))))))))))))) |

| TSI PLV FOB AUS Indicative Curve |     |   |       |       |  |  |
|----------------------------------|-----|---|-------|-------|--|--|
|                                  | BID | ( | OFFER | VALUE |  |  |
| May 23                           | 244 | / | 250   | 247   |  |  |
| Jun 23                           | 244 | / | 250   | 247   |  |  |
| Jul 23                           | 243 | / | 249   | 246   |  |  |
| Aug 23                           | 243 | / | 249   | 246   |  |  |
| Q3-23                            | 242 | / | 250   | 246   |  |  |
| Q4-23                            | 260 | / | 268   | 264   |  |  |
| Q1-24                            | 281 | / | 289   | 285   |  |  |
| Q2-24                            | 279 | / | 287   | 283   |  |  |
| CAL-24                           | 268 | / | 276   | 272   |  |  |
| CAL-25                           | 258 | / | 266   | 262   |  |  |