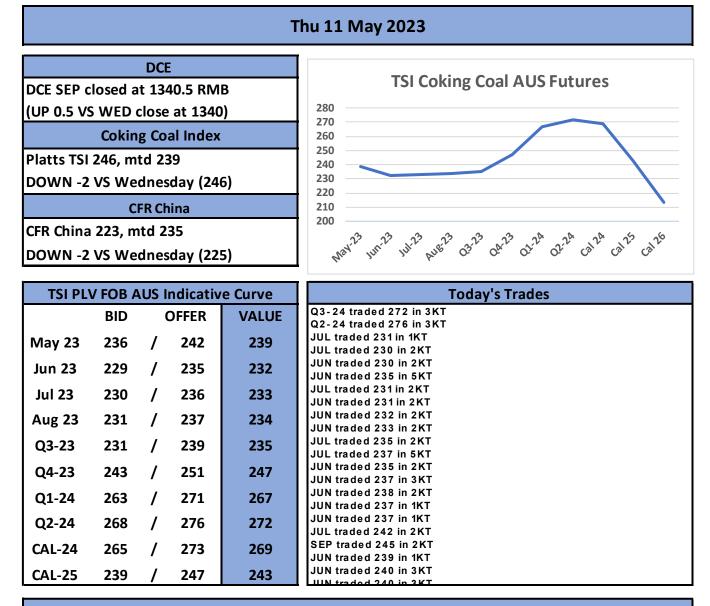

## Commentary

A big day for CC with some hefty volume going through. At the front JUN and Jul saw near on continual trading throughout the morning and into the afternoon, whilst the back also saw atick up in liquidity with Q2 and Q3 trading in 3KT/m apiece late on. On the spreads, JUL/AUG traded -1 over the morning and carried interest but nothing further seen making it over the line.