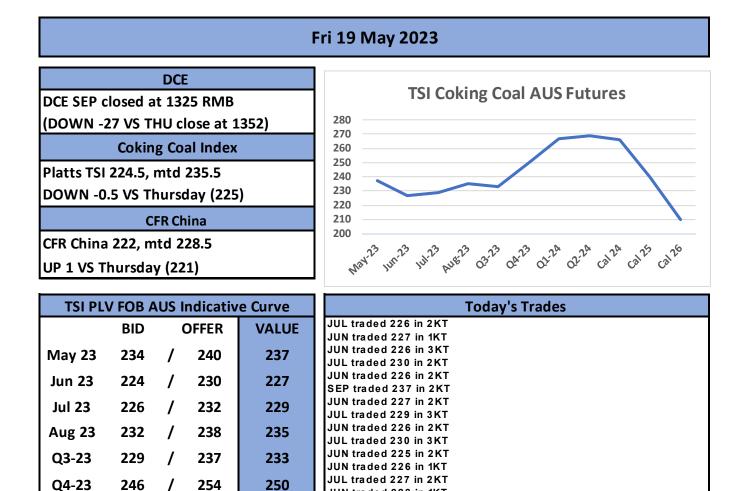

## Commentary

JUN traded 228 in 1KT

Q1-24

Q2-24

CAL-24

**CAL-25** 

1

1

/

/

271

273

270

244

263

265

262

236

267

269

266

240

Coking Coal had a similar day to Thursday in regards to a marginal sell off. July traded earlier in the day at 230 before trading at 226. Down the curve, September found liquidity tradinng at 237 early on. Other than that, liquidity concentrated at the fron with trading limited to June and July. June was largely range bound opening trading at 227 and coming off in 225, down a \$1 on yesterday's close. On the spreads, June/July remained contango printing -2 in 2kt.