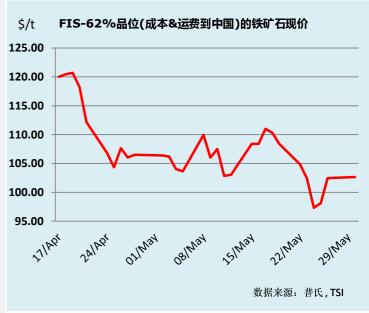

#### 掉期/期货远期曲线和收盘价格

30-May

市场价格FIS

#### 收盘价格

| 30 May | ارا روحوا ، | ін0      |          |        | 1/200 / 1/200 / 1/200 / 1/200 / 1/200 / 1/200 / 1/200 / 1/200 / 1/200 / 1/200 / 1/200 / 1/200 / 1/200 / 1/200 / 1/200 / 1/200 / 1/200 / 1/200 / 1/200 / 1/200 / 1/200 / 1/200 / 1/200 / 1/200 / 1/200 / 1/200 / 1/200 / 1/200 / 1/200 / 1/200 / 1/200 / 1/200 / 1/200 / 1/200 / 1/200 / 1/200 / 1/200 / 1/200 / 1/200 / 1/200 / 1/200 / 1/200 / 1/200 / 1/200 / 1/200 / 1/200 / 1/200 / 1/200 / 1/200 / 1/200 / 1/200 / 1/200 / 1/200 / 1/200 / 1/200 / 1/200 / 1/200 / 1/200 / 1/200 / 1/200 / 1/200 / 1/200 / 1/200 / 1/200 / 1/200 / 1/200 / 1/200 / 1/200 / 1/200 / 1/200 / 1/200 / 1/200 / 1/200 / 1/200 / 1/200 / 1/200 / 1/200 / 1/200 / 1/200 / 1/200 / 1/200 / 1/200 / 1/200 / 1/200 / 1/200 / 1/200 / 1/200 / 1/200 / 1/200 / 1/200 / 1/200 / 1/200 / 1/200 / 1/200 / 1/200 / 1/200 / 1/200 / 1/200 / 1/200 / 1/200 / 1/200 / 1/200 / 1/200 / 1/200 / 1/200 / 1/200 / 1/200 / 1/200 / 1/200 / 1/200 / 1/200 / 1/200 / 1/200 / 1/200 / 1/200 / 1/200 / 1/200 / 1/200 / 1/200 / 1/200 / 1/200 / 1/200 / 1/200 / 1/200 / 1/200 / 1/200 / 1/200 / 1/200 / 1/200 / 1/200 / 1/200 / 1/200 / 1/200 / 1/200 / 1/200 / 1/200 / 1/200 / 1/200 / 1/200 / 1/200 / 1/200 / 1/200 / 1/200 / 1/200 / 1/200 / 1/200 / 1/200 / 1/200 / 1/200 / 1/200 / 1/200 / 1/200 / 1/200 / 1/200 / 1/200 / 1/200 / 1/200 / 1/200 / 1/200 / 1/200 / 1/200 / 1/200 / 1/200 / 1/200 / 1/200 / 1/200 / 1/200 / 1/200 / 1/200 / 1/200 / 1/200 / 1/200 / 1/200 / 1/200 / 1/200 / 1/200 / 1/200 / 1/200 / 1/200 / 1/200 / 1/200 / 1/200 / 1/200 / 1/200 / 1/200 / 1/200 / 1/200 / 1/200 / 1/200 / 1/200 / 1/200 / 1/200 / 1/200 / 1/200 / 1/200 / 1/200 / 1/200 / 1/200 / 1/200 / 1/200 / 1/200 / 1/200 / 1/200 / 1/200 / 1/200 / 1/200 / 1/200 / 1/200 / 1/200 / 1/200 / 1/200 / 1/200 / 1/200 / 1/200 / 1/200 / 1/200 / 1/200 / 1/200 / 1/200 / 1/200 / 1/200 / 1/200 / 1/200 / 1/200 / 1/200 / 1/200 / 1/200 / 1/200 / 1/200 / 1/200 / 1/200 / 1/200 / 1/200 / 1/200 / 1/200 / 1/200 / 1/200 / 1/200 / 1/200 / 1/200 / 1/200 / 1/200 / 1/200 / 1/200 / 1/200 / 1/200 / 1/200 / 1/200 / 1/200 / 1/200 / 1/200 / 1/200 / 1/200 / 1/200 / 1/200 / 1/200 |         |          |
|--------|-------------|----------|----------|--------|-------------------------------------------------------------------------------------------------------------------------------------------------------------------------------------------------------------------------------------------------------------------------------------------------------------------------------------------------------------------------------------------------------------------------------------------------------------------------------------------------------------------------------------------------------------------------------------------------------------------------------------------------------------------------------------------------------------------------------------------------------------------------------------------------------------------------------------------------------------------------------------------------------------------------------------------------------------------------------------------------------------------------------------------------------------------------------------------------------------------------------------------------------------------------------------------------------------------------------------------------------------------------------------------------------------------------------------------------------------------------------------------------------------------------------------------------------------------------------------------------------------------------------------------------------------------------------------------------------------------------------------------------------------------------------------------------------------------------------------------------------------------------------------------------------------------------------------------------------------------------------------------------------------------------------------------------------------------------------------------------------------------------------------------------------------------------------------------------------------------------------|---------|----------|
| 时期     | 买入价         | 卖出价      | 收盘价      | 24小时涨幅 | 1周涨幅                                                                                                                                                                                                                                                                                                                                                                                                                                                                                                                                                                                                                                                                                                                                                                                                                                                                                                                                                                                                                                                                                                                                                                                                                                                                                                                                                                                                                                                                                                                                                                                                                                                                                                                                                                                                                                                                                                                                                                                                                                                                                                                          | 4周涨幅    | 月累计收盘价   |
| May 23 | \$105.15    | \$105.25 | \$105.20 | \$0.25 | -\$0.05                                                                                                                                                                                                                                                                                                                                                                                                                                                                                                                                                                                                                                                                                                                                                                                                                                                                                                                                                                                                                                                                                                                                                                                                                                                                                                                                                                                                                                                                                                                                                                                                                                                                                                                                                                                                                                                                                                                                                                                                                                                                                                                       | -\$0.05 | \$105.32 |
| Jun 23 | \$101.05    | \$101.15 | \$101.10 | \$0.55 | \$1.15                                                                                                                                                                                                                                                                                                                                                                                                                                                                                                                                                                                                                                                                                                                                                                                                                                                                                                                                                                                                                                                                                                                                                                                                                                                                                                                                                                                                                                                                                                                                                                                                                                                                                                                                                                                                                                                                                                                                                                                                                                                                                                                        | -\$1.10 | \$101.69 |
| Jul 23 | \$98.25     | \$98.35  | \$98.30  | \$0.40 | \$0.90                                                                                                                                                                                                                                                                                                                                                                                                                                                                                                                                                                                                                                                                                                                                                                                                                                                                                                                                                                                                                                                                                                                                                                                                                                                                                                                                                                                                                                                                                                                                                                                                                                                                                                                                                                                                                                                                                                                                                                                                                                                                                                                        | -\$1.80 | \$99.34  |
| Aug 23 | \$96.25     | \$96.35  | \$96.30  | \$0.35 | \$0.85                                                                                                                                                                                                                                                                                                                                                                                                                                                                                                                                                                                                                                                                                                                                                                                                                                                                                                                                                                                                                                                                                                                                                                                                                                                                                                                                                                                                                                                                                                                                                                                                                                                                                                                                                                                                                                                                                                                                                                                                                                                                                                                        | -\$2.20 | \$97.51  |
| Sep 23 | \$94.60     | \$94.70  | \$94.65  | \$0.35 | \$0.95                                                                                                                                                                                                                                                                                                                                                                                                                                                                                                                                                                                                                                                                                                                                                                                                                                                                                                                                                                                                                                                                                                                                                                                                                                                                                                                                                                                                                                                                                                                                                                                                                                                                                                                                                                                                                                                                                                                                                                                                                                                                                                                        | -\$2.35 | \$95.89  |
| Oct 23 | \$93.20     | \$93.30  | \$93.25  | \$0.35 | \$1.10                                                                                                                                                                                                                                                                                                                                                                                                                                                                                                                                                                                                                                                                                                                                                                                                                                                                                                                                                                                                                                                                                                                                                                                                                                                                                                                                                                                                                                                                                                                                                                                                                                                                                                                                                                                                                                                                                                                                                                                                                                                                                                                        | -\$2.45 | \$94.47  |
| Nov 23 | \$91.90     | \$92.00  | \$91.95  | \$0.25 | \$1.20                                                                                                                                                                                                                                                                                                                                                                                                                                                                                                                                                                                                                                                                                                                                                                                                                                                                                                                                                                                                                                                                                                                                                                                                                                                                                                                                                                                                                                                                                                                                                                                                                                                                                                                                                                                                                                                                                                                                                                                                                                                                                                                        | -\$2.50 | \$93.20  |
| Q3 23  | \$96.35     | \$96.45  | \$96.40  | \$0.35 | \$0.90                                                                                                                                                                                                                                                                                                                                                                                                                                                                                                                                                                                                                                                                                                                                                                                                                                                                                                                                                                                                                                                                                                                                                                                                                                                                                                                                                                                                                                                                                                                                                                                                                                                                                                                                                                                                                                                                                                                                                                                                                                                                                                                        | -\$2.15 | \$97.58  |
| Q4 23  | \$91.95     | \$92.05  | \$92.00  | \$0.30 | \$1.20                                                                                                                                                                                                                                                                                                                                                                                                                                                                                                                                                                                                                                                                                                                                                                                                                                                                                                                                                                                                                                                                                                                                                                                                                                                                                                                                                                                                                                                                                                                                                                                                                                                                                                                                                                                                                                                                                                                                                                                                                                                                                                                        | -\$2.50 | \$93.24  |
| Q1 23  | \$88.50     | \$88.60  | \$88.55  | \$0.15 | \$1.10                                                                                                                                                                                                                                                                                                                                                                                                                                                                                                                                                                                                                                                                                                                                                                                                                                                                                                                                                                                                                                                                                                                                                                                                                                                                                                                                                                                                                                                                                                                                                                                                                                                                                                                                                                                                                                                                                                                                                                                                                                                                                                                        | -\$2.90 | \$90.05  |
| .Q2 24 | \$85.95     | \$86.05  | \$86.00  | \$0.10 | \$1.05                                                                                                                                                                                                                                                                                                                                                                                                                                                                                                                                                                                                                                                                                                                                                                                                                                                                                                                                                                                                                                                                                                                                                                                                                                                                                                                                                                                                                                                                                                                                                                                                                                                                                                                                                                                                                                                                                                                                                                                                                                                                                                                        | -\$2.85 | \$87.53  |
| .Q3 24 | \$83.95     | \$84.05  | \$84.00  | \$0.20 | \$1.20                                                                                                                                                                                                                                                                                                                                                                                                                                                                                                                                                                                                                                                                                                                                                                                                                                                                                                                                                                                                                                                                                                                                                                                                                                                                                                                                                                                                                                                                                                                                                                                                                                                                                                                                                                                                                                                                                                                                                                                                                                                                                                                        | -\$2.55 | \$85.42  |
| Cal 24 | \$85.10     | \$85.20  | \$85.15  | \$0.15 | -\$1.20                                                                                                                                                                                                                                                                                                                                                                                                                                                                                                                                                                                                                                                                                                                                                                                                                                                                                                                                                                                                                                                                                                                                                                                                                                                                                                                                                                                                                                                                                                                                                                                                                                                                                                                                                                                                                                                                                                                                                                                                                                                                                                                       | -\$2.70 | \$86.58  |
| Cal 25 | \$78.00     | \$78.10  | \$78.05  | \$0.20 | -\$1.00                                                                                                                                                                                                                                                                                                                                                                                                                                                                                                                                                                                                                                                                                                                                                                                                                                                                                                                                                                                                                                                                                                                                                                                                                                                                                                                                                                                                                                                                                                                                                                                                                                                                                                                                                                                                                                                                                                                                                                                                                                                                                                                       | -\$2.10 | \$79.28  |

\$24.00

**注明**: 铁矿石无原产地CFR中国(62%铁品位)掉期和期货根据TSI钢铁指数的月平均值结算。合约通过新加坡交易所铁矿掉期(1手=500公吨),新加坡交易所铁矿期货(1手=100公吨)和CME交易所铁矿期货(1手=500公吨)进行结算。现金结算-无实货交割。

干散货船 | 液体货船 | 燃油 | 铁矿石 | 钢材 | 焦煤 | 集装箱 | 化肥 | 金属 | 航空运费 | 海运