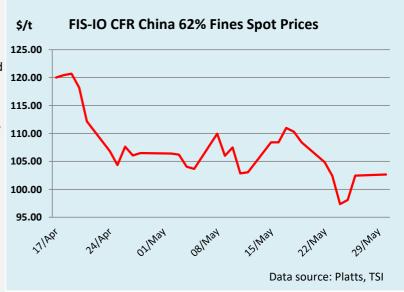

For more information on additional trading opportunities with FIS please visit www.freightinvestorservices.com Iron ore futures curve and closing prices

30-May FIS Indicative Singapore End of Day Curve

| 30-May FIS | Indicative Singa | apore End of L | ay Curve |           |            |             |          |
|------------|------------------|----------------|----------|-----------|------------|-------------|----------|
|            | Bid              | Offer          | Close    | Ch. 24hrs | Ch. 1 week | Ch. 4 weeks | MTD      |
| May 23     | \$105.15         | \$105.25       | \$105.20 | \$0.25    | -\$0.05    | -\$0.05     | \$105.32 |
| Jun 23     | \$101.05         | \$101.15       | \$101.10 | \$0.55    | \$1.15     | -\$1.10     | \$101.69 |
| Jul 23     | \$98.25          | \$98.35        | \$98.30  | \$0.40    | \$0.90     | -\$1.80     | \$99.34  |
| Aug 23     | \$96.25          | \$96.35        | \$96.30  | \$0.35    | \$0.85     | -\$2.20     | \$97.51  |
| Sep 23     | \$94.60          | \$94.70        | \$94.65  | \$0.35    | \$0.95     | -\$2.35     | \$95.89  |
| Oct 23     | \$93.20          | \$93.30        | \$93.25  | \$0.35    | \$1.10     | -\$2.45     | \$94.47  |
| Nov 23     | \$91.90          | \$92.00        | \$91.95  | \$0.25    | \$1.20     | -\$2.50     | \$93.20  |
| Q3 23      | \$96.35          | \$96.45        | \$96.40  | \$0.35    | \$0.90     | -\$2.15     | \$97.58  |
| Q4 23      | \$91.95          | \$92.05        | \$92.00  | \$0.30    | \$1.20     | -\$2.50     | \$93.24  |
| Q1 23      | \$88.50          | \$88.60        | \$88.55  | \$0.15    | \$1.10     | -\$2.90     | \$90.05  |
| .Q2 24     | \$85.95          | \$86.05        | \$86.00  | \$0.10    | \$1.05     | -\$2.85     | \$87.53  |
| .Q3 24     | \$83.95          | \$84.05        | \$84.00  | \$0.20    | \$1.20     | -\$2.55     | \$85.42  |
| Cal 24     | \$85.10          | \$85.20        | \$85.15  | \$0.15    | -\$1.20    | -\$2.70     | \$86.58  |
| Cal 25     | \$78.00          | \$78.10        | \$78.05  | \$0.20    | -\$1.00    | -\$2.10     | \$79.28  |

Please note: Iron Ore non-origin CFR China (62% FE Fines) Swap and Index Futures settled on monthly average of The Steel Index (TSI) reference price. Contract is cleared SGX Swaps(1 lot = 500 metric tons), SGX Futures(1 lot = 100 metric tons) and CME Futures(1 lot = 500 metric tons). Cash settlement - no physical delivery.