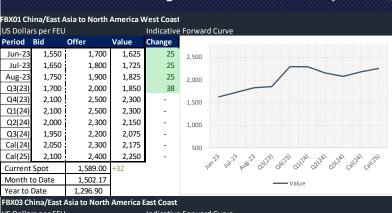

Morning Commentary: A minor tick up on the close of a relatively volatile week - port shutdowns on the west coast colliding with draft and traffic restrictions in the Panama canal. Cargoes are likely to shift from the closed West Coast ports to the East Coast - amplifying the impact of any slowdown of traffic through Panama. Bullish sentiment is countered by a forecasted slow growth in retail imports into the crucial Q3'23 'peak' period. The FBX02 USWC-Asia backhaul also gets shunted up in value, lifting the front of the curve with the Nov'23 coming in bid at \$600/FEU.