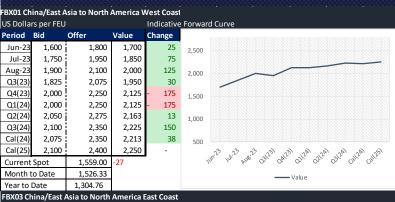

Morning Commentary: Slight corrections from the big moves on Monday, with FBX01 and FBX03 pulling back again, starting to shed earlier GRI/ port disruption linked gains, FBX01 down \$27 and FBX03 down \$46. FBX02 reversing and remaining rangebound and volatile, up \$19 on the day, bouncing just below a \$700 resistance level. FBX01 Asia-USWC Q4'23+Q1'24 goes firm 2,000/2,250 after the market tightened over the past 5 days, providing an effective trading level to exercise both bullish/bearish views in a market that continues to lack consencus.