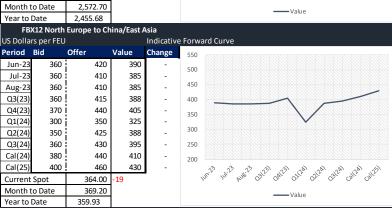

|  |  |



| Indicativ     | Indicative Basket (Including FBX01,02,03,11,12,13) |          |       |            |                                                                        |  |  |  |
|---------------|----------------------------------------------------|----------|-------|------------|------------------------------------------------------------------------|--|--|--|
| US Dolla      | rs per FEU                                         |          |       | Indicative | e Forward Curve                                                        |  |  |  |
| Period        | Bid                                                | Offer    | Value |            |                                                                        |  |  |  |
| Jun-23        | 1,467