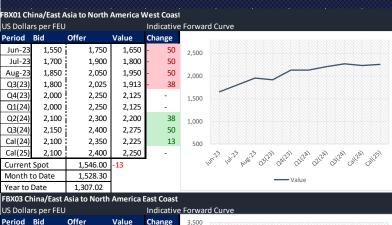

## FIS Container FFA Report

www.freightinvestorservices.com | PeterS@freightinvestor.com | +44 (0)207 090 1125

| Month to Date                                     |                                                                                                                                                                                                                                                                                                                                                                                                                                                                                                                                                                                                                                                                                                                                                                                                                                                                                                                                                                                                                                                                                                                                                                                                                                                                                                                                                                                                                                                                                                                                                                                                                                                                                                                                                                                                                                                                                                                                                                                                                                                                                                                                | 1,528.30 |       |            |           |                                                                                                                                                                                                                                                                                                                                                                                                                                                                                                                                                                                                                                                                                                                                                                                                                                                                                                                                                                                                                                                                                                                                                                                                                                                                                                                                                                                                                                                                                                                                                                                                                                                                                                                                                                                                                                                                                                                                                                                                                                                                                                                                |  |  |
|---------------------------------------------------|--------------------------------------------------------------------------------------------------------------------------------------------------------------------------------------------------------------------------------------------------------------------------------------------------------------------------------------------------------------------------------------------------------------------------------------------------------------------------------------------------------------------------------------------------------------------------------------------------------------------------------------------------------------------------------------------------------------------------------------------------------------------------------------------------------------------------------------------------------------------------------------------------------------------------------------------------------------------------------------------------------------------------------------------------------------------------------------------------------------------------------------------------------------------------------------------------------------------------------------------------------------------------------------------------------------------------------------------------------------------------------------------------------------------------------------------------------------------------------------------------------------------------------------------------------------------------------------------------------------------------------------------------------------------------------------------------------------------------------------------------------------------------------------------------------------------------------------------------------------------------------------------------------------------------------------------------------------------------------------------------------------------------------------------------------------------------------------------------------------------------------|----------|-------|------------|-----------|--------------------------------------------------------------------------------------------------------------------------------------------------------------------------------------------------------------------------------------------------------------------------------------------------------------------------------------------------------------------------------------------------------------------------------------------------------------------------------------------------------------------------------------------------------------------------------------------------------------------------------------------------------------------------------------------------------------------------------------------------------------------------------------------------------------------------------------------------------------------------------------------------------------------------------------------------------------------------------------------------------------------------------------------------------------------------------------------------------------------------------------------------------------------------------------------------------------------------------------------------------------------------------------------------------------------------------------------------------------------------------------------------------------------------------------------------------------------------------------------------------------------------------------------------------------------------------------------------------------------------------------------------------------------------------------------------------------------------------------------------------------------------------------------------------------------------------------------------------------------------------------------------------------------------------------------------------------------------------------------------------------------------------------------------------------------------------------------------------------------------------|--|--|
| Year to Date                                      |                                                                                                                                                                                                                                                                                                                                                                                                                                                                                                                                                                                                                                                                                                                                                                                                                                                                                                                                                                                                                                                                                                                                                                                                                                                                                                                                                                                                                                                                                                                                                                                                                                                                                                                                                                                                                                                                                                                                                                                                                                                                                                                                | 1,307.02 |       |            |           |                                                                                                                                                                                                                                                                                                                                                                                                                                                                                                                                                                                                                                                                                                                                                                                                                                                                                                                                                                                                                                                                                                                                                                                                                                                                                                                                                                                                                                                                                                                                                                                                                                                                                                                                                                                                                                                                                                                                                                                                                                                                                                                                |  |  |
| FBX03 China/East Asia to North America East Coast |                                                                                                                                                                                                                                                                                                                                                                                                                                                                                                                                                                                                                                                                                                                                                                                                                                                                                                                                                                                                                                                                                                                                                                                                                                                                                                                                                                                                                                                                                                                                                                                                                                                                                                                                                                                                                                                                                                                                                                                                                                                                                                                                |          |       |            |           |                                                                                                                                                                                                                                                                                                                                                                                                                                                                                                                                                                                                                                                                                                                                                                                                                                                                                                                                                                                                                                                                                                                                                                                                                                                                                                                                                                                                                                                                                                                                                                                                                                                                                                                                                                                                                                                                                                                                                                                                                                                                                                                                |  |  |
| US Dolla                                          | rs per FEU                                                                                                                                                                                                                                                                                                                                                                                                                                                                                                                                                                                                                                                                                                                                                                                                                                                                                                                                                                                                                                                                                                                                                                                                                                                                                                                                                                                                                                                                                                                                                                                                                                                                                                                                                                                                                                                                                                                                                                                                                                                                                                                     | l        |       | Indicative | Forward ( | Curve                                                                                                                                                                                                                                                                                                                                                                                                                                                                                                                                                                                                                                                                                                                                                                                                                                                                                                                                                                                                                                                                                                                                                                                                                                                                                                                                                                                                                                                                                                                                                                                                                                                                                                                                                                                                                                                                                                                                                                                                                                                                                                                          |  |  |
| Period                                            | Bid                                                                                                                                                                                                                                                                                                                                                                                                                                                                                                                                                                                                                                                                                                                                                                                                                                                                                                                                                                                                                                                                                                                                                                                                                                                                                                                                                                                                                                                                                                                                                                                                                                                                                                                                                                                                                                                                                                                                                                                                                                                                                                                            | Offer    | Value | Change     | 3,500     |                                                                                                                                                                                                                                                                                                                                                                                                                                                                                                                                                                                                                                                                                                                                                                                                                                                                                                                                                                                                                                                                                                                                                                                                                                                                                                                                                                                                                                                                                                                                                                                                                                                                                                                                                                                                                                                                                                                                                                                                                                                                                                                                |  |  |
| Jun-23                                            | 2,570                                                                                                                                                                                                                                                                                                                                                                                                                                                                                                                                                                                                                                                                                                                                                                                                                                                                                                                                                                                                                                                                                                                                                                                                                                                                                                                                                                                                                                                                                                                                                                                                                                                                                                                                                                                                                                                                                                                                                                                                                                                                                                                          | 2,700    | 2,635 | 35         |           |                                                                                                                                                                                                                                                                                                                                                                                                                                                                                                                                                                                                                                                                                                                                                                                                                                                                                                                                                                                                                                                                                                                                                                                                                                                                                                                                                                                                                                                                                                                                                                                                                                                                                                                                                                                                                                                                                                                                                                                                                                                                                                                                |  |  |
| Jul-23                                            | 2,650                                                                                                                                                                                                                                                                                                                                                                                                                                                                                                                                                                                                                                                                                                                                                                                                                                                                                                                                                                                                                                                                                                                                                                                                                                                                                                                                                                                                                                                                                                                                                                                                                                                                                                                                                                                                                                                                                                                                                                                                                                                                                                                          | 2,800    | 2,725 | 25         | 3,000     | $\sim$ /                                                                                                                                                                                                                                                                                                                                                                                                                                                                                                                                                                                                                                                                                                                                                                                                                                                                                                                                                                                                                                                                                                                                                                                                                                                                                                                                                                                                                                                                                                                                                                                                                                                                                                                                                                                                                                                                                                                                                                                                                                                                                                                       |  |  |
| Aug-23                                            | 2,700                                                                                                                                                                                                                                                                                                                                                                                                                                                                                                                                                                                                                                                                                                                                                                                                                                                                                                                                                                                                                                                                                                                                                                                                                                                                                                                                                                                                                                                                                                                                                                                                                                                                                                                                                                                                                                                                                                                                                                                                                                                                                                                          | 2,950    | 2,825 | 75         |           |                                                                                                                                                                                                                                                                                                                                                                                                                                                                                                                                                                                                                                                                                                                                                                                                                                                                                                                                                                                                                                                                                                                                                                                                                                                                                                                                                                                                                                                                                                                                                                                                                                                                                                                                                                                                                                                                                                                                                                                                                                                                                                                                |  |  |
| Q3(23)                                            | 2,680                                                                                                                                                                                                                                                                                                                                                                                                                                                                                                                                                                                                                                                                                                                                                                                                                                                                                                                                                                                                                                                                                                                                                                                                                                                                                                                                                                                                                                                                                                                                                                                                                                                                                                                                                                                                                                                                                                                                                                                                                                                                                                                          | 2,870    | 2,775 | 35         | 2,500     |                                                                                                                                                                                                                                                                                                                                                                                                                                                                                                                                                                                                                                                                                                                                                                                                                                                                                                                                                                                                                                                                                                                                                                                                                                                                                                                                                                                                                                                                                                                                                                                                                                                                                                                                                                                                                                                                                                                                                                                                                                                                                                                                |  |  |
| Q4(23)                                            | 2,550                                                                                                                                                                                                                                                                                                                                                                                                                                                                                                                                                                                                                                                                                                                                                                                                                                                                                                                                                                                                                                                                                                                                                                                                                                                                                                                                                                                                                                                                                                                                                                                                                                                                                                                                                                                                                                                                                                                                                                                                                                                                                                                          | 2,700    | 2,625 | -          |           |                                                                                                                                                                                                                                                                                                                                                                                                                                                                                                                                                                                                                                                                                                                                                                                                                                                                                                                                                                                                                                                                                                                                                                                                                                                                                                                                                                                                                                                                                                                                                                                                                                                                                                                                                                                                                                                                                                                                                                                                                                                                                                                                |  |  |
| Q1(24)                                            | 2,200                                                                                                                                                                                                                                                                                                                                                                                                                                                                                                                                                                                                                                                                                                                                                                                                                                                                                                                                                                                                                                                                                                                                                                                                                                                                                                                                                                                                                                                                                                                                                                                                                                                                                                                                                                                                                                                                                                                                                                                                                                                                                                                          | 2,400    | 2,300 | -          | 2,000     |                                                                                                                                                                                                                                                                                                                                                                                                                                                                                                                                                                                                                                                                                                                                                                                                                                                                                                                                                                                                                                                                                                                                                                                                                                                                                                                                                                                                                                                                                                                                                                                                                                                                                                                                                                                                                                                                                                                                                                                                                                                                                                                                |  |  |
| Q2(24)                                            | 2,750                                                                                                                                                                                                                                                                                                                                                                                                                                                                                                                                                                                                                                                                                                                                                                                                                                                                                                                                                                                                                                                                                                                                                                                                                                                                                                                                                                                                                                                                                                                                                                                                                                                                                                                                                                                                                                                                                                                                                                                                                                                                                                                          | 2,900    | 2,825 | -          | 1,500     |                                                                                                                                                                                                                                                                                                                                                                                                                                                                                                                                                                                                                                                                                                                                                                                                                                                                                                                                                                                                                                                                                                                                                                                                                                                                                                                                                                                                                                                                                                                                                                                                                                                                                                                                                                                                                                                                                                                                                                                                                                                                                                                                |  |  |
| Q3(24)                                            | 2,850                                                                                                                                                                                                                                                                                                                                                                                                                                                                                                                                                                                                                                                                                                                                                                                                                                                                                                                                                                                                                                                                                                                                                                                                                                                                                                                                                                                                                                                                                                                                                                                                                                                                                                                                                                                                                                                                                                                                                                                                                                                                                                                          | 3,000    | 2,925 | -          | 1,500     |                                                                                                                                                                                                                                                                                                                                                                                                                                                                                                                                                                                                                                                                                                                                                                                                                                                                                                                                                                                                                                                                                                                                                                                                                                                                                                                                                                                                                                                                                                                                                                                                                                                                                                                                                                                                                                                                                                                                                                                                                                                                                                                                |  |  |
| Cal(24)                                           | 2,650                                                                                                                                                                                                                                                                                                                                                                                                                                                                                                                                                                                                                                                                                                                                                                                                                                                                                                                                                                                                                                                                                                                                                                                                                                                                                                                                                                                                                                                                                                                                                                                                                                                                                                                                                                                                                                                                                                                                                                                                                                                                                                                          | 2,900    | 2,775 | -          | 1,000     |                                                                                                                                                                                                                                                                                                                                                                                                                                                                                                                                                                                                                                                                                                                                                                                                                                                                                                                                                                                                                                                                                                                                                                                                                                                                                                                                                                                                                                                                                                                                                                                                                                                                                                                                                                                                                                                                                                                                                                                                                                                                                                                                |  |  |
| Cal(25)                                           | 2,900                                                                                                                                                                                                                                                                                                                                                                                                                                                                                                                                                                                                                                                                                                                                                                                                                                                                                                                                                                                                                                                                                                                                                                                                                                                                                                                                                                                                                                                                                                                                                                                                                                                                                                                                                                                                                                                                                                                                                                                                                                                                                                                          | 3,300    | 3,100 | -          |           | 2 July 2 Mark 23 CH 23 CH 23 CH 23 CH 24 CH 24 CH 24 CH 24 CH 25 C |  |  |
| Current Spot                                      |                                                                                                                                                                                                                                                                                                                                                                                                                                                                                                                                                                                                                                                                                                                                                                                                                                                                                                                                                                                                                                                                                                                                                                                                                                                                                                                                                                                                                                                                                                                                                                                                                                                                                                                                                                                                                                                                                                                                                                                                                                                                                                                                | 2,576.00 | +1    | ='         | Int       | his trage of the other of the offer of the call                                                                                                                                                                                                                                                                                                                                                                                                                                                                                                                                                                                                                                                                                                                                                                                                                                                                                                                                                                                                                                                                                                                                                                                                                                                                                                                                                                                                                                                                                                                                                                                                                                                                                                                                                                                                                                                                                                                                                                                                                                                                                |  |  |
| Month to Date                                     |                                                                                                                                                                                                                                                                                                                                                                                                                                                                                                                                                                                                                                                                                                                                                                                                                                                                                                                                                                                                                                                                                                                                                                                                                                                                                                                                                                                                                                                                                                                                                                                                                                                                                                                                                                                                                                                                                                                                                                                                                                                                                                                                | 2,572.70 |       |            |           |                                                                                                                                                                                                                                                                                                                                                                                                                                                                                                                                                                                                                                                                                                                                                                                                                                                                                                                                                                                                                                                                                                                                                                                                                                                                                                                                                                                                                                                                                                                                                                                                                                                                                                                                                                                                                                                                                                                                                                                                                                                                                                                                |  |  |
| Year to Date                                      |                                                                                                                                                                                                                                                                                                                                                                                                                                                                                                                                                                                                                                                                                                                                                                                                                                                                                                                                                                                                                                                                                                                                                                                                                                                                                                                                                                                                                                                                                                                                                                                                                                                                                                                                                                                                                                                                                                                                                                                                                                                                                                                                | 2,455.68 |       |            |           |                                                                                                                                                                                                                                                                                                                                                                                                                                                                                                                                                                                                                                                                                                                                                                                                                                                                                                                                                                                                                                                                                                                                                                                                                                                                                                                                                                                                                                                                                                                                                                                                                                                                                                                                                                                                                                                                                                                                                                                                                                                                                                                                |  |  |
|                                                   | The state of the s |          |       |            |           |                                                                                                                                                                                                                                                                                                                                                                                                                                                                                                                                                                                                                                                                                                                                                                                                                                                                                                                                                                                                                                                                                                                                                                                                                                                                                                                                                                                                                                                                                                                                                                                                                                                                                                                                                                                                                                                                                                                                                                                                                                                                                                                                |  |  |