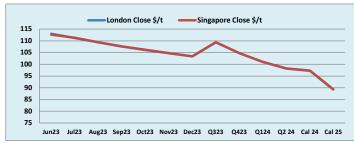

| Iron Ore 62% Futures | Jun 23 | Jul 23 | Aug 23 | Sep 23 | Oct 23 | Nov 23 | Dec 23 | Q3 23  | Q4 23  | Q1 24  | Q2 24  | Cal 24 | Cal 25 |
|----------------------|--------|--------|--------|--------|--------|--------|--------|--------|--------|--------|--------|--------|--------|
| London Close \$/t    | 113.00 | 111.20 | 109.35 | 107.55 | 106.10 | 104.70 | 103.35 | 109.35 | 104.70 | 100.95 | 98.15  | 97.25  | 89.25  |
| Singapore Close \$/t | 112.60 | 111.30 | 109.45 | 107.65 | 106.20 | 104.80 | 103.45 | 109.45 | 104.80 | 101.05 | 98.25  | 97.35  | 89.35  |
| Change               | +0.36% | -0.09% | -0.09% | -0.09% | -0.09% | -0.10% | -0.10% | -0.09% | -0.10% | -0.10% | -0.10% | -0.10% | -0.11% |