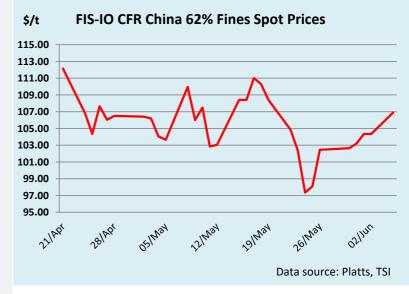

#### Market Commentary / Recent Trades

Iron ore futures were rangebound on Monday with market sentiment remaining positive. Some investors hope to see increasing steel demand under the fresh government supportive package for the real estate industry. Jun traded at \$107.8 and then at \$107.75 - July also traded in a tight range between \$104.50 and \$105.40, whilst Aug hovered around \$103.