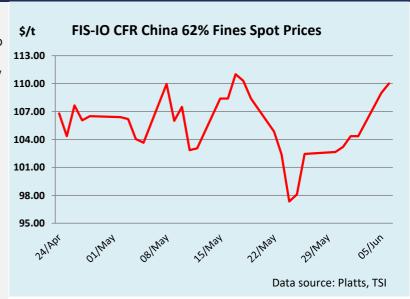

#### **Market Commentary / Recent Trades**

Iron ore's advance marched on, hitting highs of \$107.20 having closed out \$106.30 yesterday evening. News that the Chinese government has asked banks to cut the reserve requirement ratio and interest rates in a push for growth was a contributory factor. Iron ore did sell off modestly toward the end of the Singapore day session to near yesterday's closing levels, hitting \$106.55 at the time of writing.

For more information on additional trading opportunities with FIS please visit www.freightinvestorservices.com Iron ore futures curve and closing prices

06-Jun FIS Indicative Singapore End of Day Curve