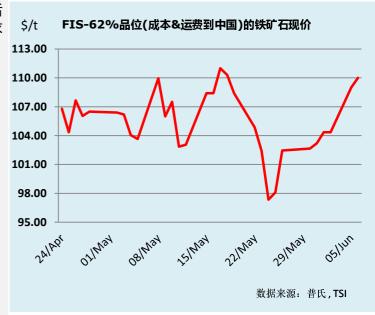

#### 市场评论 / 近期交易

铁矿石价格继续上涨,在昨日晚间主力合约收于106.30美元后,今日一度触及107.20美元的高点。有消息称中国政府已要求银行降低存款准备金率和利率以推动经济增长,这是其中一个促成因素。新加坡交易时段接近尾声时,铁矿石出现小幅抛售,价格接近昨日收盘水平,在撰写本评语时至106.55美元。

#### 掉期/期货远期曲线和收盘价格

06-Jun

市场价格FIS