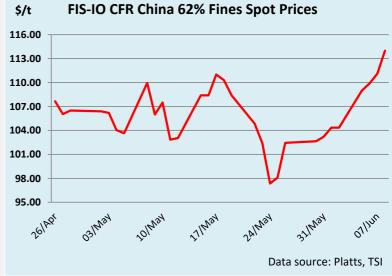

| 干散货船                                                                          | 液体货船 📗 👷                                     | 法油   铁矿石                                           | 「 钢材 」                                 | 焦煤 📗 集装                                                             | 箱   化肥      | <b>金属</b>   航空 | 运费   <b>海运</b> |  |  |  |
|-------------------------------------------------------------------------------|----------------------------------------------|----------------------------------------------------|----------------------------------------|---------------------------------------------------------------------|-------------|----------------|----------------|--|--|--|
| FIS                                                                           | 铁矿石                                          | 市场打                                                | <b></b>                                |                                                                     |             |                |                |  |  |  |
| 伦敦 +44 2                                                                      | 20 7090 1120 -                               | · info@freight                                     | investor.com                           | 新加坡 +65                                                             | 6535 5189 - | info@freight   | investor.asia  |  |  |  |
| 上海 +86 21 6335 4002 迪拜+971 4 4493900                                          |                                              |                                                    |                                        |                                                                     |             |                |                |  |  |  |
| 第一页                                                                           |                                              |                                                    | 08 June                                | 2023                                                                |             |                |                |  |  |  |
| 因中国出台刺激政策<br>格周四延续涨势。中<br>点,3至5年期存款利<br>增长的下一个措施5<br>货兴趣都集中在即期<br>交于4美元,7月/8) | 中国各大家银行料<br>列率下调了15个<br>是将存款准备金率<br>目合约价差上。( | δ情绪依然乐观<br>将活期存款利率<br>基点。投资者<br>率将进一步下诉<br>论敦早间,6月 | 率下调了5个基<br>预计刺激经济<br>引。大多数期<br>/8月大部分成 | 116.00   113.00   110.00   107.00   104.00   101.00   98.00   95.00 | -62%品位(成本   | 本&运费到中国)的      |                |  |  |  |
| 掉期/期货远期曲线和<br>08-Jun                                                          | 印收盘价格<br>市场价 <sup>2</sup>                    | 恪FIS                                               |                                        |                                                                     | 收盘价格        |                |                |  |  |  |
| 时期                                                                            | 买入价                                          | 卖出价                                                | 收盘价                                    | 24小时涨幅                                                              | 1周涨幅        | 4周涨幅           | 月累计收盘价         |  |  |  |