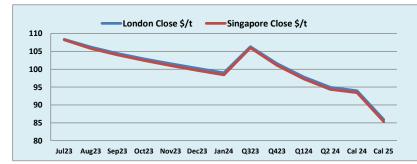

## 11 July 2023

| INDEX Platts IO 62%  | <b>Price</b><br>\$107.60 | Change<br>\$2.20 | MTD<br>\$109.56 | INDEX<br>MB IO 65% |        | <b>Price</b><br>\$121.80 | Change<br>\$2.70 | MTD<br>\$123.07 | Platt  | INDEX  | <b>Price</b><br>\$0.1345 | <b>Change</b> \$0.0195 | MTD<br>\$0.1146 |
|----------------------|--------------------------|------------------|-----------------|--------------------|--------|--------------------------|------------------|-----------------|--------|--------|--------------------------|------------------------|-----------------|
| Iron Ore 62% Futures | Jul 23                   | Aug 23           | Sep 23          | Oct 23             | Nov 23 | Dec 23                   | Jan 24           | Q3 23           | Q4 23  | Q1 24  | Q2 24                    | Cal 24                 | Cal 25          |
| London Close \$/t    | 108.35                   | 106.20           | 104.40          | 102.90             | 101.55 | 100.25                   | 99.00            | 106.30          | 101.55 | 97.85  | 94.90                    | 94.00                  | 85.90           |
| Singapore Close \$/t | 108.20                   | 105.80           | 104.00          | 102.45             | 101.00 | 99.65                    | 98.40            | 106.00          | 101.05 | 97.30  | 94.35                    | 93.45                  | 85.35           |
| Change               | +0.14%                   | +0.38%           | +0.38%          | +0.44%             | +0.54% | +0.60%                   | +0.61%           | +0.28%          | +0.49% | +0.57% | +0.58%                   | +0.59%                 | +0.64%          |