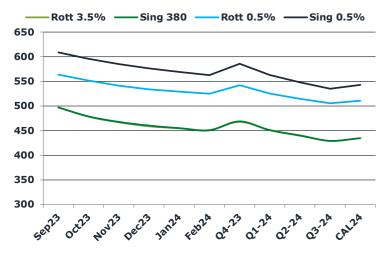

Ongoing risks to China's economic growth and overall strength of the US Dollar continue to provide downward pressure on oil benchmarks.

| Bient |              |             |           |           |          |
|-------|--------------|-------------|-----------|-----------|----------|
| 84.38 | Barges 3.5 % | Sing 380cst | Rott 0.5% | Sing 0.5% | Sing Hi5 |
| Sep23 | 496.95       | 496.95      | 563.65    | 608.70    | 112      |
| Oct23 | 478.20       | 478.70      | 551.40    | 595.70    | 117      |
| Nov23 | 466.70       | 467.70      | 541.40    | 584.95    | 117      |
| Dec23 | 458.70       | 460.20      | 533.90    | 576.20    | 116      |
| Jan24 | 454.70       | 454.95      | 529.15    | 568.95    | 114      |
| Feb24 | 451.20       | 450.70      | 524.90    | 562.70    | 112      |
| Q4-23 | 467.75       | 468.75      | 542.25    | 585.50    | 117      |
| Q1-24 | 451.25       | 450.75      | 525.00    | 563.00    | 112      |
| Q2-24 | 440.50       | 439.75      | 514.75    | 548.00    | 108      |
| Q3-24 | 429.25       | 429.25      | 505.50    | 535.00    | 106      |
| CAL24 | 434.75       | 434.75      | 510.50    | 542.75    | 108      |