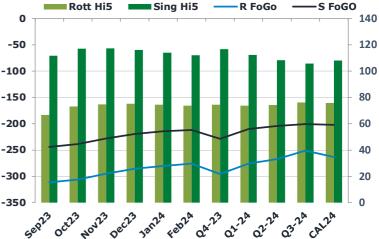

The HSFO EW continues the rally, printing flat 0 at the close, having settled last night at -\$1.50/mt.

|       | Rott GOFO | Sing GOFO | R FoGo  | S FoGO  | Rott Hi5 |
|-------|-----------|-----------|---------|---------|----------|
| Sep23 | 378.03    | 355.78    | -311.25 | -244.00 | 67       |
| Oct23 | 379.57    | 355.41    | -306.25 | -238.50 | 73       |
| Nov23 | 369.36    | 345.18    | -294.75 | -228.00 | 75       |
| Dec23 | 360.58    | 335.54    | -285.50 | -219.50 | 75       |
| Jan24 | 354.71    | 328.57    | -280.25 | -214.50 | 74       |
| Feb24 | 349.13    | 323.88    | -275.50 | -212.00 | 74       |
| Q4-23 | 370.00    | 345.16    | -295.50 | -228.50 | 75       |
| Q1-24 | 349.50    | 322.19    | -275.75 | -210.00 | 74       |
| Q2-24 | 341.50    | 312.70    | -267.25 | -204.50 | 74       |
| Q3-24 | 327.25    | 306.44    | -251.00 | -200.75 | 76       |
| CAL24 | 339.00    | 310.25    | -263.25 | -202.25 | 76       |