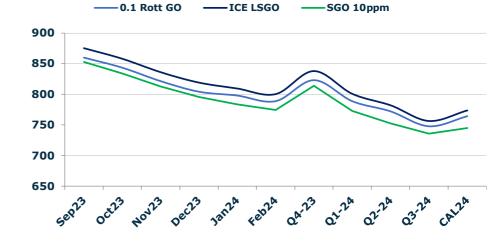

#### GASOIL CURVES

|                                  | Rott 0.1                         | SGO 10ppm                        | ICE GO                           |
|----------------------------------|----------------------------------|----------------------------------|----------------------------------|
| Sep23                            | 860.0                            | 852.7                            | 875.0                            |
| Oct23                            | 843.5                            | 834.1                            | 857.8                            |
| Nov23                            | 821.6                            | 812.9                            | 836.1                            |
| Dec23                            | 804.3                            | 795.7                            | 819.3                            |
| Jan24                            | 797.9                            | 783.5                            | 809.4                            |
| Feb24                            | 788.8                            | 774.6                            | 800.3                            |
| Q4-23                            | 823.0                            | 813.9                            | 837.8                            |
| Q1-24                            | 788.8                            | 772.9                            | 800.8                            |
| Q2-24                            | 772.3                            | 752.5                            | 782.0                            |
| Q3-24                            | 747.8                            | 735.7                            | 756.5                            |
| CAL24                            | 764.3                            | 745.0                            | 773.8                            |
| Q4-23<br>Q1-24<br>Q2-24<br>Q3-24 | 823.0<br>788.8<br>772.3<br>747.8 | 813.9<br>772.9<br>752.5<br>735.7 | 837.8<br>800.8<br>782.0<br>756.5 |