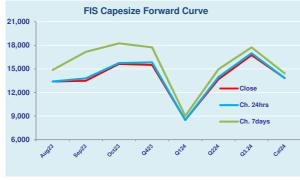

#### **Capesize Commentary**

Another day of misery for capes which saw September sold down, first trade on sept was \$13700 (-\$300) with \$13600 and \$13550 quickly following. Some bid support was evident pre index but a -\$802 print saw a fresh wave of selling. Sept was sold \$13400, Oct was sold \$15500 and \$15400, Q1 traded \$8500. Generally a fairly thin day of trading but with volumes picking up into close. Q4 traded \$15500 in good volume, Cal24 at \$13700 and cal25 \$14000 and \$14050. Have a great evening!

### **Capesize 5 Time Charter Average**

Spot 11315

Chg

| Spot   | 1     | •     |       |      |      |      |     |   |
|--------|-------|-------|-------|------|------|------|-----|---|
| MTD    | 1389  | 2     |       |      |      |      |     |   |
| YTD    | 1254  | 3     |       |      |      |      |     |   |
| Per    | Bid   | Of    | fer   |      | Mid  | Chg  |     |   |
| Aug 23 | 13250 | 135   | 00    | 1    | 3375 | -25  |     |   |
| Sep 23 | 13400 | 135   | 550   | 13   | 3475 | -325 |     |   |
| Oct 23 | 15500 | 157   | '50   | 18   | 5625 | -125 |     |   |
| Q4 23  | 15400 | 15600 |       | 1    | 5500 | -325 |     |   |
| Q1 24  | 8400  | 8600  |       | 8600 |      | 8    | 500 | 0 |
| Q2 24  | 13500 | 13850 |       | 13   | 3675 | -275 |     |   |
| Q3. 24 | 16500 | 170   | 17000 |      | 6750 | -250 |     |   |
| Q4. 24 | 16400 | 169   | 000   | 10   | 6650 | -100 |     |   |
| Q1. 25 | 8500  | 90    | 00    | 8    | 3750 | 0    |     |   |
| Cal 24 | 13700 | 139   | 50    | 13   | 3825 | 0    |     |   |
| Cal 25 | 13950 | 141   | 50    | 14   | 4050 | -225 |     |   |
| Cal 26 | 15000 | 157   | '50   | 18   | 5375 | -125 |     |   |
| Cal 27 | 15500 | 160   | 000   | 18   | 5750 | 7200 |     |   |
|        |       |       |       |      |      |      |     |   |