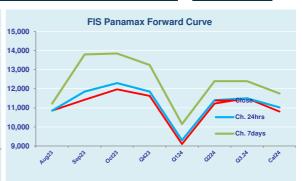

#### **Panamax Commentary**

Once again sellers to start the day and prompt the main focus. Sep saw good volume printing from \$11600 to \$11400, Oct from \$12200 down to \$11850 and Q4 from \$11750 to \$11500. Rangebound trading was witnessed in the afternoon as we stalled at these levels and saw some support, albeit short lived as we came off the day's lows at the close by \$100 with scale back buying seen. Further out Cal24 drifted to \$10750 and Cal25 to \$10700 with buyers willing last done at the end of play.

## Panamax 4 Time Charter Average

11927

**Spot** 

Chg

| 1053  | 9                                                                                                            |                                                                                                                                                                                                                                                                                                                             |                                                                                                                                                                                                                                                                                                                                                                                                                                                                                                                                                                                         | •                                                                                                                                                                                                                                                                                                                                                                                                                                                                                                                                                                                                                                                                                                                                                    | 3353                                                                                                                                                                                                                                                                                                                                                                                                                                                                                                                                                                                                                                                                                                                                                 | 1.32                                                                                                                                                                                                                                                                                                                                                                                                                                                                                                                                                                                                                                                                                                                                                                                                                                                                                                                                         |
|-------|--------------------------------------------------------------------------------------------------------------|-----------------------------------------------------------------------------------------------------------------------------------------------------------------------------------------------------------------------------------------------------------------------------------------------------------------------------|-----------------------------------------------------------------------------------------------------------------------------------------------------------------------------------------------------------------------------------------------------------------------------------------------------------------------------------------------------------------------------------------------------------------------------------------------------------------------------------------------------------------------------------------------------------------------------------------|------------------------------------------------------------------------------------------------------------------------------------------------------------------------------------------------------------------------------------------------------------------------------------------------------------------------------------------------------------------------------------------------------------------------------------------------------------------------------------------------------------------------------------------------------------------------------------------------------------------------------------------------------------------------------------------------------------------------------------------------------|------------------------------------------------------------------------------------------------------------------------------------------------------------------------------------------------------------------------------------------------------------------------------------------------------------------------------------------------------------------------------------------------------------------------------------------------------------------------------------------------------------------------------------------------------------------------------------------------------------------------------------------------------------------------------------------------------------------------------------------------------|----------------------------------------------------------------------------------------------------------------------------------------------------------------------------------------------------------------------------------------------------------------------------------------------------------------------------------------------------------------------------------------------------------------------------------------------------------------------------------------------------------------------------------------------------------------------------------------------------------------------------------------------------------------------------------------------------------------------------------------------------------------------------------------------------------------------------------------------------------------------------------------------------------------------------------------------|
| 1008  | 0                                                                                                            |                                                                                                                                                                                                                                                                                                                             |                                                                                                                                                                                                                                                                                                                                                                                                                                                                                                                                                                                         |                                                                                                                                                                                                                                                                                                                                                                                                                                                                                                                                                                                                                                                                                                                                                      | 2463                                                                                                                                                                                                                                                                                                                                                                                                                                                                                                                                                                                                                                                                                                                                                 | 1.24                                                                                                                                                                                                                                                                                                                                                                                                                                                                                                                                                                                                                                                                                                                                                                                                                                                                                                                                         |
| Bid   | Offer                                                                                                        | Mid                                                                                                                                                                                                                                                                                                                         | Chg                                                                                                                                                                                                                                                                                                                                                                                                                                                                                                                                                                                     |                                                                                                                                                                                                                                                                                                                                                                                                                                                                                                                                                                                                                                                                                                                                                      | Spread                                                                                                                                                                                                                                                                                                                                                                                                                                                                                                                                                                                                                                                                                                                                               | Ratio                                                                                                                                                                                                                                                                                                                                                                                                                                                                                                                                                                                                                                                                                                                                                                                                                                                                                                                                        |
| 10700 | 11000                                                                                                        | 10850                                                                                                                                                                                                                                                                                                                       | 0                                                                                                                                                                                                                                                                                                                                                                                                                                                                                                                                                                                       |                                                                                                                                                                                                                                                                                                                                                                                                                                                                                                                                                                                                                                                                                                                                                      | 2525                                                                                                                                                                                                                                                                                                                                                                                                                                                                                                                                                                                                                                                                                                                                                 | 1.23                                                                                                                                                                                                                                                                                                                                                                                                                                                                                                                                                                                                                                                                                                                                                                                                                                                                                                                                         |
| 11350 | 11500                                                                                                        | 11425                                                                                                                                                                                                                                                                                                                       | -425                                                                                                                                                                                                                                                                                                                                                                                                                                                                                                                                                                                    |                                                                                                                                                                                                                                                                                                                                                                                                                                                                                                                                                                                                                                                                                                                                                      | 2050                                                                                                                                                                                                                                                                                                                                                                                                                                                                                                                                                                                                                                                                                                                                                 | 1.18                                                                                                                                                                                                                                                                                                                                                                                                                                                                                                                                                                                                                                                                                                                                                                                                                                                                                                                                         |
| 11900 | 12050                                                                                                        | 11975                                                                                                                                                                                                                                                                                                                       | -325                                                                                                                                                                                                                                                                                                                                                                                                                                                                                                                                                                                    |                                                                                                                                                                                                                                                                                                                                                                                                                                                                                                                                                                                                                                                                                                                                                      | 3650                                                                                                                                                                                                                                                                                                                                                                                                                                                                                                                                                                                                                                                                                                                                                 | 1.30                                                                                                                                                                                                                                                                                                                                                                                                                                                                                                                                                                                                                                                                                                                                                                                                                                                                                                                                         |
| 11600 | 11650                                                                                                        | 11625                                                                                                                                                                                                                                                                                                                       | -225                                                                                                                                                                                                                                                                                                                                                                                                                                                                                                                                                                                    |                                                                                                                                                                                                                                                                                                                                                                                                                                                                                                                                                                                                                                                                                                                                                      | 3875                                                                                                                                                                                                                                                                                                                                                                                                                                                                                                                                                                                                                                                                                                                                                 | 1.33                                                                                                                                                                                                                                                                                                                                                                                                                                                                                                                                                                                                                                                                                                                                                                                                                                                                                                                                         |
| 9000  | 9200                                                                                                         | 9100                                                                                                                                                                                                                                                                                                                        | -200                                                                                                                                                                                                                                                                                                                                                                                                                                                                                                                                                                                    |                                                                                                                                                                                                                                                                                                                                                                                                                                                                                                                                                                                                                                                                                                                                                      | -600                                                                                                                                                                                                                                                                                                                                                                                                                                                                                                                                                                                                                                                                                                                                                 | 0.93                                                                                                                                                                                                                                                                                                                                                                                                                                                                                                                                                                                                                                                                                                                                                                                                                                                                                                                                         |
| 11000 | 11450                                                                                                        | 11225                                                                                                                                                                                                                                                                                                                       | -175                                                                                                                                                                                                                                                                                                                                                                                                                                                                                                                                                                                    |                                                                                                                                                                                                                                                                                                                                                                                                                                                                                                                                                                                                                                                                                                                                                      | 2450                                                                                                                                                                                                                                                                                                                                                                                                                                                                                                                                                                                                                                                                                                                                                 | 1.22                                                                                                                                                                                                                                                                                                                                                                                                                                                                                                                                                                                                                                                                                                                                                                                                                                                                                                                                         |
| 11350 | 11650                                                                                                        | 11500                                                                                                                                                                                                                                                                                                                       | 0                                                                                                                                                                                                                                                                                                                                                                                                                                                                                                                                                                                       |                                                                                                                                                                                                                                                                                                                                                                                                                                                                                                                                                                                                                                                                                                                                                      | 5250                                                                                                                                                                                                                                                                                                                                                                                                                                                                                                                                                                                                                                                                                                                                                 | 1.46                                                                                                                                                                                                                                                                                                                                                                                                                                                                                                                                                                                                                                                                                                                                                                                                                                                                                                                                         |
| 11300 | 11650                                                                                                        | 11475                                                                                                                                                                                                                                                                                                                       | -425                                                                                                                                                                                                                                                                                                                                                                                                                                                                                                                                                                                    |                                                                                                                                                                                                                                                                                                                                                                                                                                                                                                                                                                                                                                                                                                                                                      | 5175                                                                                                                                                                                                                                                                                                                                                                                                                                                                                                                                                                                                                                                                                                                                                 | 1.45                                                                                                                                                                                                                                                                                                                                                                                                                                                                                                                                                                                                                                                                                                                                                                                                                                                                                                                                         |
| 9150  | 9600                                                                                                         | 9375                                                                                                                                                                                                                                                                                                                        | 0                                                                                                                                                                                                                                                                                                                                                                                                                                                                                                                                                                                       |                                                                                                                                                                                                                                                                                                                                                                                                                                                                                                                                                                                                                                                                                                                                                      | -625                                                                                                                                                                                                                                                                                                                                                                                                                                                                                                                                                                                                                                                                                                                                                 | 0.93                                                                                                                                                                                                                                                                                                                                                                                                                                                                                                                                                                                                                                                                                                                                                                                                                                                                                                                                         |
| 10750 | 10850                                                                                                        | 10800                                                                                                                                                                                                                                                                                                                       | -225                                                                                                                                                                                                                                                                                                                                                                                                                                                                                                                                                                                    |                                                                                                                                                                                                                                                                                                                                                                                                                                                                                                                                                                                                                                                                                                                                                      | 3025                                                                                                                                                                                                                                                                                                                                                                                                                                                                                                                                                                                                                                                                                                                                                 | 1.28                                                                                                                                                                                                                                                                                                                                                                                                                                                                                                                                                                                                                                                                                                                                                                                                                                                                                                                                         |
| 10700 | 10750                                                                                                        | 10725                                                                                                                                                                                                                                                                                                                       | -75                                                                                                                                                                                                                                                                                                                                                                                                                                                                                                                                                                                     |                                                                                                                                                                                                                                                                                                                                                                                                                                                                                                                                                                                                                                                                                                                                                      | 3325                                                                                                                                                                                                                                                                                                                                                                                                                                                                                                                                                                                                                                                                                                                                                 | 1.31                                                                                                                                                                                                                                                                                                                                                                                                                                                                                                                                                                                                                                                                                                                                                                                                                                                                                                                                         |
| 11100 | 11500                                                                                                        | 11300                                                                                                                                                                                                                                                                                                                       | -75                                                                                                                                                                                                                                                                                                                                                                                                                                                                                                                                                                                     |                                                                                                                                                                                                                                                                                                                                                                                                                                                                                                                                                                                                                                                                                                                                                      | 4075                                                                                                                                                                                                                                                                                                                                                                                                                                                                                                                                                                                                                                                                                                                                                 | 1.36                                                                                                                                                                                                                                                                                                                                                                                                                                                                                                                                                                                                                                                                                                                                                                                                                                                                                                                                         |
| 11250 | 11750                                                                                                        | 11500                                                                                                                                                                                                                                                                                                                       | -125                                                                                                                                                                                                                                                                                                                                                                                                                                                                                                                                                                                    |                                                                                                                                                                                                                                                                                                                                                                                                                                                                                                                                                                                                                                                                                                                                                      | 4250                                                                                                                                                                                                                                                                                                                                                                                                                                                                                                                                                                                                                                                                                                                                                 | 1.37                                                                                                                                                                                                                                                                                                                                                                                                                                                                                                                                                                                                                                                                                                                                                                                                                                                                                                                                         |
|       | 1008<br>Bid<br>10700<br>11350<br>11900<br>11600<br>9000<br>11000<br>11350<br>11300<br>9150<br>10750<br>11100 | 10700         11000           11350         11500           11900         12050           11600         11650           9000         9200           11000         11450           11350         11650           9150         9600           10750         10850           10700         10750           11100         11500 | 10080           Bid         Offer         Mid           10700         11000         10850           11350         11500         11425           11900         12050         11975           11600         11650         11625           9000         9200         9100           11000         11450         11225           11350         11650         11500           11300         11650         11475           9150         9600         9375           10750         10850         10800           10700         10750         10725           11100         11500         11300 | 10080           Bid         Offer         Mid         Chg           10700         11000         10850         0           11350         11500         11425         -425           11900         12050         11975         -325           11600         11650         11625         -225           9000         9200         9100         -200           11000         11450         11225         -175           11350         11650         11500         0           11300         11650         11475         -425           9150         9600         9375         0           10750         10850         10800         -225           10700         10750         10725         -75           11100         11500         11300         -75 | 10080           Bid         Offer         Mid         Chg           10700         11000         10850         0           11350         11500         11425         -425           11900         12050         11975         -325           11600         11650         11625         -225           9000         9200         9100         -200           11000         11450         11225         -175           11350         11650         11500         0           11300         11650         11475         -425           9150         9600         9375         0           10750         10850         10800         -225           10700         10750         10725         -75           11100         11500         11300         -75 | 10080         2463           Bid         Offer         Mid         Chg         Spread           10700         11000         10850         0         2525           11350         11500         11425         -425         2050           11900         12050         11975         -325         3650           11600         11650         11625         -225         3875           9000         9200         9100         -200         -600           11000         11450         11225         -175         2450           11350         11650         11500         0         5250           11300         11650         11475         -425         5175           9150         9600         9375         0         -625           10750         10850         10800         -225         3025           10700         10750         10725         -75         3325           11100         11500         11300         -75         4075 |