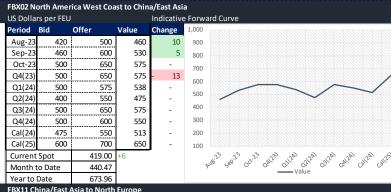

|                                            | Dute  | 0,0.50   |       |            |                                                                                                                                                                                                                                                                                                                                                                                                                                                                                                                                                                                                                                                                                                                                                                                                                                                                                                                                                                                                                                                                                                                                                                                                                                                                                                                                                                                                                                                                                                                                                                                                                                                                                                                                                                                                                                                                                                                                                                                                                                                                                                                                |  |  |
|--------------------------------------------|-------|----------|-------|------------|--------------------------------------------------------------------------------------------------------------------------------------------------------------------------------------------------------------------------------------------------------------------------------------------------------------------------------------------------------------------------------------------------------------------------------------------------------------------------------------------------------------------------------------------------------------------------------------------------------------------------------------------------------------------------------------------------------------------------------------------------------------------------------------------------------------------------------------------------------------------------------------------------------------------------------------------------------------------------------------------------------------------------------------------------------------------------------------------------------------------------------------------------------------------------------------------------------------------------------------------------------------------------------------------------------------------------------------------------------------------------------------------------------------------------------------------------------------------------------------------------------------------------------------------------------------------------------------------------------------------------------------------------------------------------------------------------------------------------------------------------------------------------------------------------------------------------------------------------------------------------------------------------------------------------------------------------------------------------------------------------------------------------------------------------------------------------------------------------------------------------------|--|--|
| FBX11 China/East Asia to North Europe      |       |          |       |            |                                                                                                                                                                                                                                                                                                                                                                                                                                                                                                                                                                                                                                                                                                                                                                                                                                                                                                                                                                                                                                                                                                                                                                                                                                                                                                                                                                                                                                                                                                                                                                                                                                                                                                                                                                                                                                                                                                                                                                                                                                                                                                                                |  |  |
| US Dollars per FEU                         |       |          |       | Indicative | e Forward Curve                                                                                                                                                                                                                                                                                                                                                                                                                                                                                                                                                                                                                                                                                                                                                                                                                                                                                                                                                                                                                                                                                                                                                                                                                                                                                                                                                                                                                                                                                                                                                                                                                                                                                                                                                                                                                                                                                                                                                                                                                                                                                                                |  |  |
| Period                                     | Bid   | Offer    | Value | Change     | 4,000                                                                                                                                                                                                                                                                                                                                                                                                                                                                                                                                                                                                                                                                                                                                                                                                                                                                                                                                                                                                                                                                                                                                                                                                                                                                                                                                                                                                                                                                                                                                                                                                                                                                                                                                                                                                                                                                                                                                                                                                                                                                                                                          |  |  |
| Aug-23                                     | 1,700 | 1,900    | 1,800 | 25         |                                                                                                                                                                                                                                                                                                                                                                                                                                                                                                                                                                                                                                                                                                                                                                                                                                                                                                                                                                                                                                                                                                                                                                                                                                                                                                                                                                                                                                                                                                                                                                                                                                                                                                                                                                                                                                                                                                                                                                                                                                                                                                                                |  |  |
| Sep-23                                     | 1,800 | 2,000    | 1,900 | 25         | 3,500                                                                                                                                                                                                                                                                                                                                                                                                                                                                                                                                                                                                                                                                                                                                                                                                                                                                                                                                                                                                                                                                                                                                                                                                                                                                                                                                                                                                                                                                                                                                                                                                                                                                                                                                                                                                                                                                                                                                                                                                                                                                                                                          |  |  |
| Oct-23                                     | 1,850 | 2,100    | 1,975 | 25         | 3,000                                                                                                                                                                                                                                                                                                                                                                                                                                                                                                                                                                                                                                                                                                                                                                                                                                                                                                                                                                                                                                                                                                                                                                                                                                                                                                                                                                                                                                                                                                                                                                                                                                                                                                                                                                                                                                                                                                                                                                                                                                                                                                                          |  |  |
| Q4(23)                                     | 1,875 | 2,150    | 2,013 | - 38       |                                                                                                                                                                                                                                                                                                                                                                                                                                                                                                                                                                                                                                                                                                                                                                                                                                                                                                                                                                                                                                                                                                                                                                                                                                                                                                                                                                                                                                                                                                                                                                                                                                                                                                                                                                                                                                                                                                                                                                                                                                                                                                                                |  |  |
| Q1(24)                                     | 1,700 | 2,100    | 1,900 | 100        | 2,500                                                                                                                                                                                                                                                                                                                                                                                                                                                                                                                                                                                                                                                                                                                                                                                                                                                                                                                                                                                                                                                                                                                                                                                                                                                                                                                                                                                                                                                                                                                                                                                                                                                                                                                                                                                                                                                                                                                                                                                                                                                                                                                          |  |  |
| Q2(24)                                     | 1,800 | 2,050    | 1,925 | -          | 2,000                                                                                                                                                                                                                                                                                                                                                                                                                                                                                                                                                                                                                                                                                                                                                                                                                                                                                                                                                                                                                                                                                                                                                                                                                                                                                                                                                                                                                                                                                                                                                                                                                                                                                                                                                                                                                                                                                                                                                                                                                                                                                                                          |  |  |
| Q3(24)                                     | 1,900 | 2,100    | 2,000 | -          | 2,000                                                                                                                                                                                                                                                                                                                                                                                                                                                                                                                                                                                                                                                                                                                                                                                                                                                                                                                                                                                                                                                                                                                                                                                                                                                                                                                                                                                                                                                                                                                                                                                                                                                                                                                                                                                                                                                                                                                                                                                                                                                                                                                          |  |  |
| Q4(24)                                     | 1,700 | 2,000    | 1,850 | -          | 1,500                                                                                                                                                                                                                                                                                                                                                                                                                                                                                                                                                                                                                                                                                                                                                                                                                                                                                                                                                                                                                                                                                                                                                                                                                                                                                                                                                                                                                                                                                                                                                                                                                                                                                                                                                                                                                                                                                                                                                                                                                                                                                                                          |  |  |
| Cal(24)                                    | 1,770 | 2,050    | 1,910 | -          | 1,000                                                                                                                                                                                                                                                                                                                                                                                                                                                                                                                                                                                                                                                                                                                                                                                                                                                                                                                                                                                                                                                                                                                                                                                                                                                                                                                                                                                                                                                                                                                                                                                                                                                                                                                                                                                                                                                                                                                                                                                                                                                                                                                          |  |  |
| Cal(25)                                    | 2,000 | 2,200    | 2,100 | -          |                                                                                                                                                                                                                                                                                                                                                                                                                                                                                                                                                                                                                                                                                                                                                                                                                                                                                                                                                                                                                                                                                                                                                                                                                                                                                                                                                                                                                                                                                                                                                                                                                                                                                                                                                                                                                                                                                                                                                                                                                                                                                                                                |  |  |
| Current Spot                               |       | 1,738.00 |       | -          | Rose 23 Sept 2 Oct 23 Cal 23 Oct 24 Oct 25 O |  |  |
| Month to Date                              |       | 1,748.60 |       |            | Value                                                                                                                                                                                                                                                                                                                                                                                                                                                                                                                                                                                                                                                                                                                                                                                                                                                                                                                                                                                                                                                                                                                                                                                                                                                                                                                                                                                                                                                                                                                                                                                                                                                                                                                                                                                                                                                                                                                                                                                                                                                                                                                          |  |  |
| Year to Date                               |       | 1,806.27 |       |            |                                                                                                                                                                                                                                                                                                                                                                                                                                                                                                                                                                                                                                                                                                                                                                                                                                                                                                                                                                                                                                                                                                                                                                                                                                                                                                                                                                                                                                                                                                                                                                                                                                                                                                                                                                                                                                                                                                                                                                                                                                                                                                                                |  |  |
| FBX13 China/East Asia to the Mediterranean |       |          |       |            |                                                                                                                                                                                                                                                                                                                                                                                                                                                                                                                                                                                                                                                                                                                                                                                                                                                                                                                                                                                                                                                                                                                                                                                                                                                                                                                                                                                                                                                                                                                                                                                                                                                                                                                                                                                                                                                                                                                                                                                                                                                                                                                                |  |  |