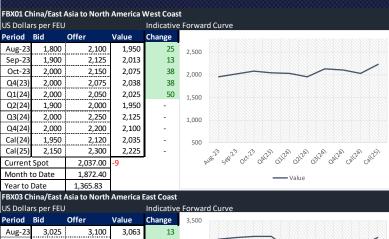

## FIS Container FFA Report

www.freightinvestorservices.com | PeterS@freightinvestor.com | +44 (0)207 090 1125







| Month to Date      |            | 334.40       | 1          |          |                                                                 |
|--------------------|------------|--------------|------------|----------|-----------------------------------------------------------------|
| Year to Date       |            | 361.74       |            |          | Void                                                            |
| Indicativ          | e Basket ( | Including FB | X01,02,03, | 11,12,13 | · ·                                                             |
| US Dollars per FEU |            |              |            | Indicati | ve Forward Curve                                                |
| Period             | Bid        | Offer        | Value      |          |