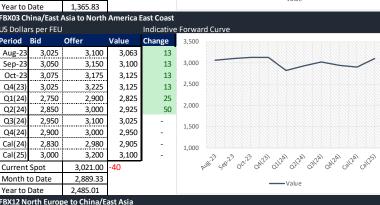

## FIS Container FFA Report

www.freightinvestorservices.com | PeterS@freightinvestor.com | +44 (0)207 090 1125







| Month to Date      |            | 334.40       | 1          |          |                                                                 |
|--------------------|------------|--------------|------------|----------|-----------------------------------------------------------------|
| Year to Date       |            | 361.74       |            |          | Void                                                            |
| Indicativ          | e Basket ( | Including FB | X01,02,03, | 11,12,13 | · ·                                                             |
| US Dollars per FEU |            |              |            | Indicati | ve Forward Curve                                                |
| Period             | Bid        | Offer        | Value      |          |