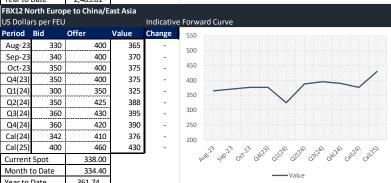

|                                            | Dute  | 0,0.50   |       |            |                                                                                                                                                                                                                                                                                                                                                                                                                                                                                                                                                                                                                                                                                                                                                                                                                                                                                                                                                                                                                                                                                                                                                                                                                                                                                                                                                                                                                                                                                                                                                                                                                                                                                                                                                                                                                                                                                                                                                                                                                                                                                                                                |  |  |
|--------------------------------------------|-------|----------|-------|------------|--------------------------------------------------------------------------------------------------------------------------------------------------------------------------------------------------------------------------------------------------------------------------------------------------------------------------------------------------------------------------------------------------------------------------------------------------------------------------------------------------------------------------------------------------------------------------------------------------------------------------------------------------------------------------------------------------------------------------------------------------------------------------------------------------------------------------------------------------------------------------------------------------------------------------------------------------------------------------------------------------------------------------------------------------------------------------------------------------------------------------------------------------------------------------------------------------------------------------------------------------------------------------------------------------------------------------------------------------------------------------------------------------------------------------------------------------------------------------------------------------------------------------------------------------------------------------------------------------------------------------------------------------------------------------------------------------------------------------------------------------------------------------------------------------------------------------------------------------------------------------------------------------------------------------------------------------------------------------------------------------------------------------------------------------------------------------------------------------------------------------------|--|--|
| FBX11 China/East Asia to North Europe      |       |          |       |            |                                                                                                                                                                                                                                                                                                                                                                                                                                                                                                                                                                                                                                                                                                                                                                                                                                                                                                                                                                                                                                                                                                                                                                                                                                                                                                                                                                                                                                                                                                                                                                                                                                                                                                                                                                                                                                                                                                                                                                                                                                                                                                                                |  |  |
| US Dollars per FEU                         |       |          |       | Indicative | e Forward Curve                                                                                                                                                                                                                                                                                                                                                                                                                                                                                                                                                                                                                                                                                                                                                                                                                                                                                                                                                                                                                                                                                                                                                                                                                                                                                                                                                                                                                                                                                                                                                                                                                                                                                                                                                                                                                                                                                                                                                                                                                                                                                                                |  |  |
| Period                                     | Bid   | Offer    | Value | Change     | 4,000                                                                                                                                                                                                                                                                                                                                                                                                                                                                                                                                                                                                                                                                                                                                                                                                                                                                                                                                                                                                                                                                                                                                                                                                                                                                                                                                                                                                                                                                                                                                                                                                                                                                                                                                                                                                                                                                                                                                                                                                                                                                                                                          |  |  |
| Aug-23                                     | 1,700 | 1,900    | 1,800 | 25         |                                                                                                                                                                                                                                                                                                                                                                                                                                                                                                                                                                                                                                                                                                                                                                                                                                                                                                                                                                                                                                                                                                                                                                                                                                                                                                                                                                                                                                                                                                                                                                                                                                                                                                                                                                                                                                                                                                                                                                                                                                                                                                                                |  |  |
| Sep-23                                     | 1,800 | 2,000    | 1,900 | 25         | 3,500                                                                                                                                                                                                                                                                                                                                                                                                                                                                                                                                                                                                                                                                                                                                                                                                                                                                                                                                                                                                                                                                                                                                                                                                                                                                                                                                                                                                                                                                                                                                                                                                                                                                                                                                                                                                                                                                                                                                                                                                                                                                                                                          |  |  |
| Oct-23                                     | 1,850 | 2,100    | 1,975 | 25         | 3,000                                                                                                                                                                                                                                                                                                                                                                                                                                                                                                                                                                                                                                                                                                                                                                                                                                                                                                                                                                                                                                                                                                                                                                                                                                                                                                                                                                                                                                                                                                                                                                                                                                                                                                                                                                                                                                                                                                                                                                                                                                                                                                                          |  |  |
| Q4(23)                                     | 1,875 | 2,150    | 2,013 | - 38       |                                                                                                                                                                                                                                                                                                                                                                                                                                                                                                                                                                                                                                                                                                                                                                                                                                                                                                                                                                                                                                                                                                                                                                                                                                                                                                                                                                                                                                                                                                                                                                                                                                                                                                                                                                                                                                                                                                                                                                                                                                                                                                                                |  |  |
| Q1(24)                                     | 1,700 | 2,100    | 1,900 | 100        | 2,500                                                                                                                                                                                                                                                                                                                                                                                                                                                                                                                                                                                                                                                                                                                                                                                                                                                                                                                                                                                                                                                                                                                                                                                                                                                                                                                                                                                                                                                                                                                                                                                                                                                                                                                                                                                                                                                                                                                                                                                                                                                                                                                          |  |  |
| Q2(24)                                     | 1,800 | 2,050    | 1,925 | -          | 2,000                                                                                                                                                                                                                                                                                                                                                                                                                                                                                                                                                                                                                                                                                                                                                                                                                                                                                                                                                                                                                                                                                                                                                                                                                                                                                                                                                                                                                                                                                                                                                                                                                                                                                                                                                                                                                                                                                                                                                                                                                                                                                                                          |  |  |
| Q3(24)                                     | 1,900 | 2,100    | 2,000 | -          | 2,000                                                                                                                                                                                                                                                                                                                                                                                                                                                                                                                                                                                                                                                                                                                                                                                                                                                                                                                                                                                                                                                                                                                                                                                                                                                                                                                                                                                                                                                                                                                                                                                                                                                                                                                                                                                                                                                                                                                                                                                                                                                                                                                          |  |  |
| Q4(24)                                     | 1,700 | 2,000    | 1,850 | -          | 1,500                                                                                                                                                                                                                                                                                                                                                                                                                                                                                                                                                                                                                                                                                                                                                                                                                                                                                                                                                                                                                                                                                                                                                                                                                                                                                                                                                                                                                                                                                                                                                                                                                                                                                                                                                                                                                                                                                                                                                                                                                                                                                                                          |  |  |
| Cal(24)                                    | 1,770 | 2,050    | 1,910 | -          | 1,000                                                                                                                                                                                                                                                                                                                                                                                                                                                                                                                                                                                                                                                                                                                                                                                                                                                                                                                                                                                                                                                                                                                                                                                                                                                                                                                                                                                                                                                                                                                                                                                                                                                                                                                                                                                                                                                                                                                                                                                                                                                                                                                          |  |  |
| Cal(25)                                    | 2,000 | 2,200    | 2,100 | -          |                                                                                                                                                                                                                                                                                                                                                                                                                                                                                                                                                                                                                                                                                                                                                                                                                                                                                                                                                                                                                                                                                                                                                                                                                                                                                                                                                                                                                                                                                                                                                                                                                                                                                                                                                                                                                                                                                                                                                                                                                                                                                                                                |  |  |
| Current Spot                               |       | 1,738.00 |       | -          | Rose 23 Sept 2 Oct 23 Cal 23 Oct 24 Oct 25 O |  |  |
| Month to Date                              |       | 1,748.60 |       |            | Value                                                                                                                                                                                                                                                                                                                                                                                                                                                                                                                                                                                                                                                                                                                                                                                                                                                                                                                                                                                                                                                                                                                                                                                                                                                                                                                                                                                                                                                                                                                                                                                                                                                                                                                                                                                                                                                                                                                                                                                                                                                                                                                          |  |  |
| Year to Date                               |       | 1,806.27 |       |            |                                                                                                                                                                                                                                                                                                                                                                                                                                                                                                                                                                                                                                                                                                                                                                                                                                                                                                                                                                                                                                                                                                                                                                                                                                                                                                                                                                                                                                                                                                                                                                                                                                                                                                                                                                                                                                                                                                                                                                                                                                                                                                                                |  |  |
| FBX13 China/East Asia to the Mediterranean |       |          |       |            |                                                                                                                                                                                                                                                                                                                                                                                                                                                                                                                                                                                                                                                                                                                                                                                                                                                                                                                                                                                                                                                                                                                                                                                                                                                                                                                                                                                                                                                                                                                                                                                                                                                                                                                                                                                                                                                                                                                                                                                                                                                                                                                                |  |  |