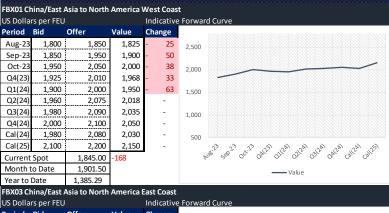

Morning Commentary: Curve prices sagging again following weak traction of Q3 GRIs, initially gaining approximately 60% on spot over the past two months, with FBX01 Asia-USWC spot price down sharply, losing \$168. FBX03 Asia-USEC sees a slight tick up - with restrictions through the Panama Canal weighing in on the spread between FBX01 and FBX03. In the run-up to Golden Week, we see the temptation to cut capacity, however any impacts this might have will conflict with generally large inventories in North America and strong deliveries.