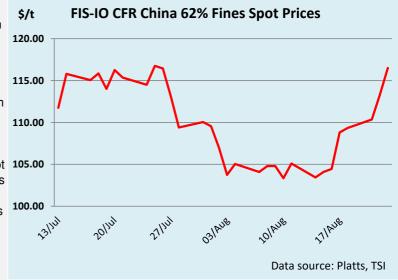

#### Market Commentary / Recent Trades

Iron ore futures extended their gains above \$113 on Wednesday amid optimism over Chinese steel output ahead of the peak construction season. The latest output survey from the China Iron & Steel Association (CISA) cited that the daily steel output rose 2.9% or 62,300 tonnes/day compared with the previous ten days, to 2.22 million tonnes/day over 11-20 Aug, indicating limited impact of production curb in mid Aug. In addition, global steel output for the 63 countries in July was 6.6% higher compared with July22 and stood at around 158.5 million tonnes, driven by noticeable increase from the top two countries - China (90.8MMT,+11.5%) and India (11.5MMT,+14.3%), as the World Steel Association (WSA) data showed. In the futures market, Sept 105.00 firmed up during the early morning to \$113 and stayed around this level into close. Oct as the active contract gapped up \$2 and in consistent sizes traded at around \$111 before closing at the day's high of \$111.25. Lesser interest on spreads today with Aug/Sept trading at -\$3.5 in 20kt, Aug/Oct at -\$0.8 in the clips of 10kt, Sept/Oct at \$2.15 and \$2.1 each in 5kt.

#### For more information on additional trading opportunities with FIS please visit www.freightinvestorservices.com Iron ore futures curve and closing prices

| 23-Aug | FIS IN | dicative Singa | pore End of D | bay Curve |           |            |             |          |
|--------|--------|----------------|---------------|-----------|-----------|------------|-------------|----------|
|        |        | Bid            | Offer         | Close     | Ch. 24hrs | Ch. 1 week | Ch. 4 weeks | MTD      |
| Aug 23 |        | \$109.55       | \$109.65      | \$109.60  | \$0.85    | \$2.95     | -\$1.50     | \$105.37 |
| Sep 23 |        | \$113.25       | \$113.35      | \$113.30  | \$2.50    | \$7.50     | \$3.95      | \$103.84 |
| Oct 23 |        | \$111.05       | \$111.15      | \$111.10  | \$2.30    | \$7.45     | \$3.35      | \$102.02 |
| Nov 23 |        | \$109.30       | \$109.40      | \$109.35  | \$2.30    | \$7.35     | \$3.00      | \$100.50 |
| Dec 23 |        | \$107.95       | \$108.05      | \$108.00  | \$2.35    | \$7.35     | \$3.05      | \$99.23  |
| Jan 24 |        | \$106.65       | \$106.75      | \$106.70  | \$2.35    | \$7.20     | \$3.15      | \$98.10  |
| Feb 24 |        | \$105.45       | \$105.55      | \$105.50  | \$2.40    | \$7.05     | \$2.84      | \$97.03  |
| Q4 23  |        | \$109.45       | \$109.55      | \$109.50  | \$2.35    | \$7.40     | \$3.15      | \$100.59 |
| Q1 24  |        | \$105.45       | \$105.55      | \$105.50  | \$2.35    | \$7.00     | \$3.25      | \$97.05  |
| Q2 24  |        | \$102.30       | \$102.40      | \$102.35  | \$2.35    | \$6.60     | \$3.55      | \$94.22  |
| .Q3 24 |        | \$99.85        | \$99.95       | \$99.90   | \$2.35    | \$6.35     | \$3.75      | \$91.94  |
| .Q4 24 |        | \$97.80        | \$97.90       | \$97.85   | \$2.35    | \$6.10     | \$3.39      | \$90.01  |
| Cal 24 |        | \$101.35       | \$101.45      | \$101.40  | \$2.35    | \$10.80    | \$3.65      | \$93.31  |
| Cal 25 |        | \$93.80        | \$93.90       | \$93.85   | \$2.35    | \$10.10    | \$5.20      | \$85.94  |