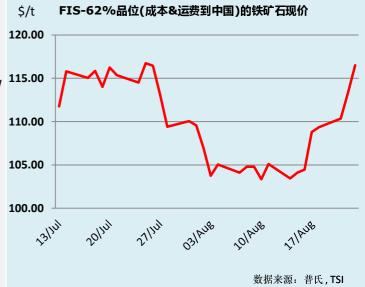

#### 23 August 2023

市场评论 / 近期交易 由于市场对即将到来建设旺季的中国钢铁产量持乐观态度,周 三铁矿石期货延续涨势,至113美元上方。中国钢铁工业协会( CISA)的最新产量调查显示,8月11日至20日期间,钢铁日产 量较前10天增长2.9%,即6.23万吨/天,至222万吨/天,表 明8月中旬限产的影响有限。此外,7月份63个国家的全球钢铁 产量较去年7月增长6.6%,约为1.585亿吨。世界钢铁协会(W SA)的数据显示,其主要是受中国(9080万吨,涨11.5%)和印 度(1150万吨,涨14.3%)这两个最大国家的显著增长推动。 期货市场方面,9月早盘涨至113美元,收盘前在这一水平附近 徘徊。10月活跃合约开盘涨2美元,稳定于111美元左右,收 于111.25美元的日高。今日价差合约市场兴趣较低,8月/9月 在负3.5美元交易2万吨,8月/10月在负0.8美元交易1万吨,9 月/10月于2.15美元和2.1美元各交易5万吨。

#### 掉期/期货远期曲线和收盘价格

第一页

| 时期契入价美出价收益价24小时涨幅1周涨幅4周涨幅月累计收益价Aug 23\$109.55\$109.65\$109.60\$0.85\$2.95\$11.50\$105.37Sep 23\$113.25\$113.35\$113.30\$2.50\$7.50\$3.95\$103.84Oct 23\$111.05\$111.15\$111.10\$2.30\$7.45\$3.35\$102.02Nov 23\$109.30\$109.40\$109.35\$2.30\$7.35\$3.00\$100.50Dec 23\$107.95\$108.05\$108.00\$2.35\$7.35\$3.05\$99.23Jan 24\$106.65\$106.75\$106.70\$2.35\$7.20\$3.15\$98.10Feb 24\$105.45\$109.55\$109.50\$2.40\$7.05\$2.84\$97.03Q4 23\$109.45\$109.55\$109.50\$2.35\$7.40\$3.15\$100.59Q1 24\$105.45\$109.55\$109.50\$2.35\$7.40\$3.15\$100.59Q2 24\$102.30\$102.40\$102.35\$2.35\$6.60\$3.55\$94.22.Q3 24\$99.85\$99.95\$99.90\$2.35\$6.10\$3.39\$90.01.Q4 24\$97.80\$97.90\$97.85\$2.35\$6.10\$3.39\$90.01Cal 24\$101.35\$101.45\$101.40\$2.35\$10.80\$3.65\$93.31Cal 25\$93.80\$93.90\$93.85\$2.35\$6.10\$3.39\$90.01Cal 25\$93.80\$93.90\$2.35\$10.80\$3.65\$93.31 </th <th>23-Aug</th> <th></th> <th>格FIS</th> <th></th> <th></th> <th></th>                                                                                                                                                                                                                                                                                                                                                                                                                                                                                    | 23-Aug |          | 格FIS     |          |        |         |         |          |
|-------------------------------------------------------------------------------------------------------------------------------------------------------------------------------------------------------------------------------------------------------------------------------------------------------------------------------------------------------------------------------------------------------------------------------------------------------------------------------------------------------------------------------------------------------------------------------------------------------------------------------------------------------------------------------------------------------------------------------------------------------------------------------------------------------------------------------------------------------------------------------------------------------------------------------------------------------------------------------------------------------------------------------------------------------------------------------------------------------------------------------------------------------------------------------------------------------------------------------------------------------------------------------------------------------------------------------------------------------------------------------------------------------------------------------------------|--------|----------|----------|----------|--------|---------|---------|----------|
| Sep 23         \$113.25         \$113.35         \$113.30         \$2.50         \$7.50         \$3.95         \$103.84           Oct 23         \$111.05         \$111.15         \$111.10         \$2.30         \$7.45         \$3.35         \$102.02           Nov 23         \$109.30         \$109.40         \$109.35         \$2.30         \$7.45         \$3.05         \$102.02           Nov 23         \$109.30         \$109.40         \$109.35         \$2.30         \$7.35         \$3.00         \$100.50           Dec 23         \$107.95         \$108.05         \$108.00         \$2.35         \$7.35         \$3.05         \$99.23           Jan 24         \$106.65         \$106.75         \$106.70         \$2.35         \$7.20         \$3.15         \$98.10           Feb 24         \$105.45         \$105.55         \$105.50         \$2.40         \$7.05         \$2.84         \$97.03           Q4 23         \$109.45         \$105.55         \$105.50         \$2.35         \$7.40         \$3.15         \$100.59           Q1 24         \$105.45         \$105.55         \$105.50         \$2.35         \$7.00         \$3.25         \$97.05           Q2 24         \$102.30         \$102.40         \$102.35         \$2.35                                                                                                                                                       | 时期     | 买入价      | 卖出价      | 收盘价      | 24小时涨幅 | 1周涨幅    | 4周涨幅    | 月累计收盘价   |
| Oct 23         \$111.05         \$111.15         \$111.10         \$2.30         \$7.45         \$3.35         \$102.02           Nov 23         \$109.30         \$109.40         \$109.35         \$2.30         \$7.35         \$3.00         \$100.50           Dec 23         \$107.95         \$108.05         \$108.00         \$2.35         \$7.35         \$3.05         \$99.23           Jan 24         \$106.65         \$106.75         \$106.70         \$2.35         \$7.20         \$3.15         \$98.10           Feb 24         \$105.45         \$105.55         \$105.50         \$2.40         \$7.05         \$2.84         \$97.03           Q4 23         \$109.45         \$109.55         \$105.50         \$2.40         \$7.05         \$2.84         \$97.03           Q1 24         \$105.45         \$109.55         \$109.50         \$2.35         \$7.40         \$3.15         \$100.59           Q1 24         \$105.45         \$109.55         \$105.50         \$2.35         \$7.00         \$3.25         \$97.05           Q2 24         \$102.30         \$102.40         \$102.35         \$2.35         \$6.60         \$3.55         \$94.22           Q3 24         \$99.85         \$99.95         \$99.90         \$2.35         \$6.10 </th <th>Aug 23</th> <th>\$109.55</th> <th>\$109.65</th> <th>\$109.60</th> <th>\$0.85</th> <th>\$2.95</th> <th>-\$1.50</th> <th>\$105.37</th> | Aug 23 | \$109.55 | \$109.65 | \$109.60 | \$0.85 | \$2.95  | -\$1.50 | \$105.37 |
| Nov 23         \$109.30         \$109.40         \$109.35         \$2.30         \$7.35         \$3.00         \$100.50           Dec 23         \$107.95         \$108.05         \$108.00         \$2.35         \$7.35         \$3.05         \$99.23           Jan 24         \$106.65         \$106.75         \$106.70         \$2.35         \$7.20         \$3.15         \$98.10           Feb 24         \$105.45         \$105.55         \$105.50         \$2.40         \$7.05         \$2.84         \$97.03           Q4 23         \$109.45         \$109.55         \$109.50         \$2.35         \$7.40         \$3.15         \$100.59           Q1 24         \$105.45         \$105.55         \$109.50         \$2.35         \$7.00         \$3.25         \$97.05           Q2 24         \$102.30         \$102.40         \$102.35         \$2.35         \$6.60         \$3.55         \$94.22           .Q3 24         \$99.85         \$99.90         \$2.35         \$6.10         \$3.39         \$90.01           .Q4 24         \$97.80         \$97.90         \$97.85         \$2.35         \$6.10         \$3.39         \$90.01           .Q4 24         \$97.80         \$97.90         \$97.85         \$2.35         \$10.80         \$3.65                                                                                                                                                    | Sep 23 | \$113.25 | \$113.35 | \$113.30 | \$2.50 | \$7.50  | \$3.95  | \$103.84 |
| Dec 23         \$107.95         \$108.05         \$108.00         \$2.35         \$7.35         \$3.05         \$99.23           Jan 24         \$106.65         \$106.75         \$106.70         \$2.35         \$7.20         \$3.15         \$98.10           Feb 24         \$105.45         \$105.55         \$105.50         \$2.40         \$7.05         \$2.84         \$97.03           Q4 23         \$109.45         \$109.55         \$109.50         \$2.35         \$7.40         \$3.15         \$100.59           Q1 24         \$105.45         \$109.55         \$109.50         \$2.35         \$7.40         \$3.15         \$100.59           Q1 24         \$105.45         \$109.55         \$105.50         \$2.35         \$7.40         \$3.15         \$100.59           Q2 24         \$102.30         \$102.40         \$102.35         \$2.35         \$6.60         \$3.55         \$91.94           Q3 24         \$99.85         \$99.95         \$99.90         \$2.35         \$6.10         \$3.39         \$90.01           Q4 24         \$97.80         \$97.90         \$97.85         \$2.35         \$6.10         \$3.39         \$90.01           Q4 24         \$97.80         \$97.90         \$97.85         \$2.35         \$6.10                                                                                                                                                       | Oct 23 | \$111.05 | \$111.15 | \$111.10 | \$2.30 | \$7.45  | \$3.35  | \$102.02 |
| Jan 24         \$106.65         \$106.75         \$106.70         \$2.35         \$7.20         \$3.15         \$98.10           Feb 24         \$105.45         \$105.55         \$105.50         \$2.40         \$7.05         \$2.84         \$97.03           Q4 23         \$109.45         \$109.55         \$109.50         \$2.35         \$7.40         \$3.15         \$100.59           Q1 24         \$105.45         \$109.55         \$105.50         \$2.35         \$7.40         \$3.15         \$100.59           Q1 24         \$105.45         \$105.55         \$105.50         \$2.35         \$7.40         \$3.15         \$100.59           Q2 24         \$102.30         \$102.40         \$102.35         \$2.35         \$6.60         \$3.55         \$94.22           Q3 24         \$99.85         \$99.95         \$99.90         \$2.35         \$6.35         \$3.75         \$91.94           Q4 24         \$97.80         \$97.90         \$97.85         \$2.35         \$6.10         \$3.39         \$90.01           Q4 24         \$97.80         \$97.90         \$97.85         \$2.35         \$6.10         \$3.39         \$90.01           Q4 24         \$97.80         \$97.90         \$97.85         \$2.35         \$10.80                                                                                                                                                          | Nov 23 | \$109.30 | \$109.40 | \$109.35 | \$2.30 | \$7.35  | \$3.00  | \$100.50 |
| Feb 24         \$105.45         \$105.55         \$105.50         \$2.40         \$7.05         \$2.84         \$97.03           Q4 23         \$109.45         \$109.55         \$109.50         \$2.35         \$7.40         \$3.15         \$100.59           Q1 24         \$105.45         \$105.55         \$105.50         \$2.35         \$7.00         \$3.25         \$97.05           Q2 24         \$102.30         \$102.40         \$102.35         \$2.35         \$6.60         \$3.55         \$94.22           .Q3 24         \$99.85         \$99.95         \$99.90         \$2.35         \$6.35         \$3.75         \$91.94           .Q4 24         \$99.85         \$99.90         \$2.35         \$6.10         \$3.39         \$90.01           .Q4 24         \$97.80         \$97.90         \$97.85         \$2.35         \$6.10         \$3.39         \$90.01           .Q4 24         \$97.80         \$97.90         \$97.85         \$2.35         \$6.10         \$3.39         \$90.01           .Q4 24         \$97.80         \$97.90         \$97.85         \$2.35         \$6.10         \$3.39         \$90.01           .Q4 24         \$97.80         \$97.90         \$97.85         \$2.35         \$10.80         \$3.65 <td< th=""><th>Dec 23</th><th>\$107.95</th><th>\$108.05</th><th>\$108.00</th><th>\$2.35</th><th>\$7.35</th><th>\$3.05</th><th>\$99.23</th></td<>             | Dec 23 | \$107.95 | \$108.05 | \$108.00 | \$2.35 | \$7.35  | \$3.05  | \$99.23  |
| Q4 23       \$109.45       \$109.55       \$109.50       \$2.35       \$7.40       \$3.15       \$100.59         Q1 24       \$105.45       \$105.55       \$105.50       \$2.35       \$7.00       \$3.25       \$97.05         Q2 24       \$102.30       \$102.40       \$102.35       \$2.35       \$6.60       \$3.55       \$94.22         Q3 24       \$99.85       \$99.95       \$99.90       \$2.35       \$6.35       \$3.75       \$91.94         Q4 24       \$97.80       \$97.90       \$97.85       \$2.35       \$6.10       \$3.39       \$90.01         Cal 24       \$101.35       \$101.45       \$101.40       \$2.35       \$10.80       \$3.65       \$93.31                                                                                                                                                                                                                                                                                                                                                                                                                                                                                                                                                                                                                                                                                                                                                      | Jan 24 | \$106.65 | \$106.75 | \$106.70 | \$2.35 | \$7.20  | \$3.15  | \$98.10  |
| Q1 24       \$105.45       \$105.55       \$105.50       \$2.35       \$7.00       \$3.25       \$97.05         Q2 24       \$102.30       \$102.40       \$102.35       \$2.35       \$6.60       \$3.55       \$94.22         .Q3 24       \$99.85       \$99.95       \$99.90       \$2.35       \$6.35       \$3.75       \$91.94         .Q4 24       \$97.80       \$97.90       \$97.85       \$2.35       \$6.10       \$3.39       \$90.01         Cal 24       \$101.35       \$101.45       \$101.40       \$2.35       \$10.80       \$3.65       \$93.31                                                                                                                                                                                                                                                                                                                                                                                                                                                                                                                                                                                                                                                                                                                                                                                                                                                                     | Feb 24 | \$105.45 | \$105.55 | \$105.50 | \$2.40 | \$7.05  | \$2.84  | \$97.03  |
| Q2 24       \$102.30       \$102.40       \$102.35       \$2.35       \$6.60       \$3.55       \$94.22         .Q3 24       \$99.85       \$99.95       \$99.90       \$2.35       \$6.35       \$3.75       \$91.94         .Q4 24       \$97.80       \$97.90       \$97.85       \$2.35       \$6.10       \$3.39       \$90.01         Cal 24       \$101.35       \$101.45       \$101.40       \$2.35       \$10.80       \$3.65       \$93.31                                                                                                                                                                                                                                                                                                                                                                                                                                                                                                                                                                                                                                                                                                                                                                                                                                                                                                                                                                                     | Q4 23  | \$109.45 | \$109.55 | \$109.50 | \$2.35 | \$7.40  | \$3.15  | \$100.59 |
| .Q3 24       \$99.85       \$99.95       \$99.90       \$2.35       \$6.35       \$3.75       \$91.94         .Q4 24       \$97.80       \$97.90       \$97.85       \$2.35       \$6.10       \$3.39       \$90.01         Cal 24       \$101.35       \$101.45       \$101.40       \$2.35       \$10.80       \$3.65       \$93.31                                                                                                                                                                                                                                                                                                                                                                                                                                                                                                                                                                                                                                                                                                                                                                                                                                                                                                                                                                                                                                                                                                     | Q1 24  | \$105.45 | \$105.55 | \$105.50 | \$2.35 | \$7.00  | \$3.25  | \$97.05  |
| .Q4 24       \$97.80       \$97.90       \$97.85       \$2.35       \$6.10       \$3.39       \$90.01         Cal 24       \$101.35       \$101.45       \$101.40       \$2.35       \$10.80       \$3.65       \$93.31                                                                                                                                                                                                                                                                                                                                                                                                                                                                                                                                                                                                                                                                                                                                                                                                                                                                                                                                                                                                                                                                                                                                                                                                                   | Q2 24  | \$102.30 | \$102.40 | \$102.35 | \$2.35 | \$6.60  | \$3.55  | \$94.22  |
| Cal 24         \$101.35         \$101.45         \$101.40         \$2.35         \$10.80         \$3.65         \$93.31                                                                                                                                                                                                                                                                                                                                                                                                                                                                                                                                                                                                                                                                                                                                                                                                                                                                                                                                                                                                                                                                                                                                                                                                                                                                                                                   | .Q3 24 | \$99.85  | \$99.95  | \$99.90  | \$2.35 | \$6.35  | \$3.75  | \$91.94  |
|                                                                                                                                                                                                                                                                                                                                                                                                                                                                                                                                                                                                                                                                                                                                                                                                                                                                                                                                                                                                                                                                                                                                                                                                                                                                                                                                                                                                                                           | .Q4 24 | \$97.80  | \$97.90  | \$97.85  | \$2.35 | \$6.10  | \$3.39  | \$90.01  |
| Cal 25         \$93.80         \$93.90         \$93.85         \$2.35         \$10.10         \$5.20         \$85.94                                                                                                                                                                                                                                                                                                                                                                                                                                                                                                                                                                                                                                                                                                                                                                                                                                                                                                                                                                                                                                                                                                                                                                                                                                                                                                                      | Cal 24 | \$101.35 | \$101.45 | \$101.40 | \$2.35 | \$10.80 | \$3.65  | \$93.31  |
|                                                                                                                                                                                                                                                                                                                                                                                                                                                                                                                                                                                                                                                                                                                                                                                                                                                                                                                                                                                                                                                                                                                                                                                                                                                                                                                                                                                                                                           | Cal 25 | \$93.80  | \$93.90  | \$93.85  | \$2.35 | \$10.10 | \$5.20  | \$85.94  |