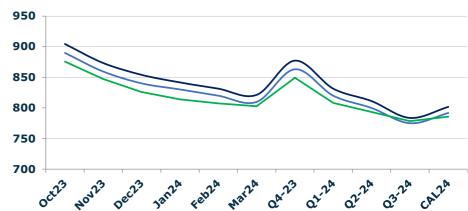

#### **GASOIL CURVES**

| -     |          |           |        |
|-------|----------|-----------|--------|
|       | Rott 0.1 | SGO 10ppm | ICE GO |
| Oct23 | 889.9    | 875.7     | 904.4  |
| Nov23 | 859.4    | 847.3     | 873.4  |
| Dec23 | 840.1    | 826.1     | 854.1  |
| Jan24 | 830.2    | 814.0     | 841.7  |
| Feb24 | 820.1    | 807.7     | 831.6  |
| Mar24 | 809.9    | 802.9     | 821.4  |
| Q4-23 | 863.3    | 849.3     | 877.3  |
| Q1-24 | 820.0    | 808.3     | 831.5  |
| Q2-24 | 800.0    | 793.4     | 811.3  |
| Q3-24 | 775.0    | 778.5     | 783.8  |
| CAL24 | 791.8    | 786.0     | 801.8  |