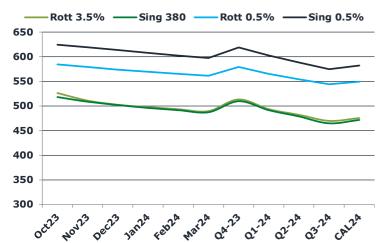

#### **Brent**

| 90.39 | Barges 3.5 % | Sing 380cst | Rott 0.5% | Sing 0.5% | Sing Hi5 |
|-------|--------------|-------------|-----------|-----------|----------|
| Oct23 | 525.75       | 518.00      | 584.50    | 624.15    | 106      |
| Nov23 | 510.75       | 508.75      | 579.00    | 618.90    | 110      |
| Dec23 | 502.25       | 502.00      | 573.75    | 613.40    | 111      |
| Jan24 | 497.25       | 496.00      | 569.25    | 607.65    | 112      |
| Feb24 | 493.25       | 491.50      | 565.25    | 602.40    | 111      |
| Mar24 | 489.25       | 487.25      | 561.25    | 597.40    | 110      |
| Q4-23 | 513.00       | 509.50      | 579.00    | 618.75    | 109      |
| Q1-24 | 493.25       | 491.50      | 565.25    | 602.50    | 111      |
| Q2-24 | 481.75       | 478.75      | 554.25    | 588.00    | 109      |
| Q3-24 | 469.50       | 464.75      | 544.00    | 574.75    | 110      |
| CAL24 | 475.25       | 471.50      | 549.50    | 582.00    | 111      |