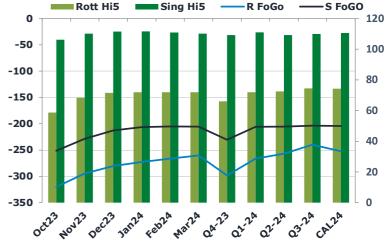

Rotterdam 3.5% crack: -\$6.85/bbl (+25c)

|       | Rott GOFO | Sing GOFO | R FoGo  | S FoGO  | Rott Hi5 |
|-------|-----------|-----------|---------|---------|----------|
| Oct23 | 378.67    | 357.67    | -320.00 | -251.50 | 59       |
| Nov23 | 362.66    | 338.54    | -294.50 | -228.50 | 68       |
| Dec23 | 351.87    | 324.05    | -280.25 | -212.75 | 72       |
| Jan24 | 344.42    | 317.98    | -272.50 | -206.25 | 72       |
| Feb24 | 338.33    | 316.15    | -266.25 | -205.25 | 72       |
| Mar24 | 332.17    | 315.63    | -260.25 | -205.50 | 72       |
| Q4-23 | 364.25    | 339.80    | -298.25 | -230.50 | 66       |
| Q1-24 | 338.25    | 316.83    | -266.25 | -205.75 | 72       |
| Q2-24 | 329.50    | 314.68    | -257.00 | -205.50 | 73       |
| Q3-24 | 314.25    | 313.78    | -239.75 | -203.75 | 75       |
| CAL24 | 326.50    | 314.48    | -252.25 | -204.00 | 74       |