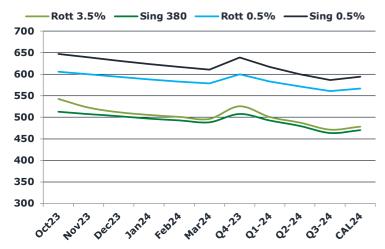

#### **Brent**

| 94.92 | Barges 3.5 % | Sing 380cst | Rott 0.5% | Sing 0.5% | Sing Hi5 |
|-------|--------------|-------------|-----------|-----------|----------|
| Oct23 | 542.60       | 512.60      | 605.45    | 647.05    | 134      |
| Nov23 | 522.35       | 507.10      | 599.20    | 639.05    | 132      |
| Dec23 | 511.60       | 502.10      | 593.20    | 631.05    | 129      |
| Jan24 | 505.35       | 496.60      | 587.70    | 623.55    | 127      |
| Feb24 | 500.85       | 492.35      | 582.45    | 616.55    | 124      |
| Mar24 | 496.35       | 488.10      | 578.20    | 610.30    | 122      |
| Q4-23 | 525.50       | 507.25      | 599.25    | 639.00    | 132      |
| Q1-24 | 500.75       | 492.25      | 582.75    | 616.75    | 125      |
| Q2-24 | 487.75       | 479.50      | 571.00    | 600.00    | 121      |
| Q3-24 | 471.50       | 463.25      | 560.50    | 586.25    | 123      |
| CAL24 | 478.25       | 470.00      | 566.25    | 594.25    | 124      |