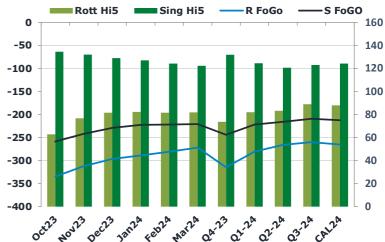

|       | Rott GOFO | Sing GOFO | R FoGo  | S FoGO  | Rott Hi5 |
|-------|-----------|-----------|---------|---------|----------|
| Oct23 | 397.41    | 392.91    | -334.50 | -258.50 | 63       |
| Nov23 | 388.82    | 373.82    | -312.00 | -241.75 | 77       |
| Dec23 | 377.87    | 357.96    | -296.25 | -229.00 | 82       |
| Jan24 | 370.86    | 349.16    | -288.50 | -222.25 | 82       |
| Feb24 | 362.46    | 345.58    | -280.75 | -221.50 | 82       |
| Mar24 | 353.28    | 342.76    | -271.50 | -220.50 | 82       |
| Q4-23 | 388.00    | 375.58    | -314.25 | -243.75 | 74       |
| Q1-24 | 362.25    | 345.88    | -280.25 | -221.50 | 82       |
| Q2-24 | 349.00    | 336.28    | -265.75 | -215.75 | 83       |
| Q3-24 | 349.00    | 332.04    | -260.00 | -209.00 | 89       |
| CAL24 | 353.00    | 336.46    | -265.00 | -212.25 | 88       |