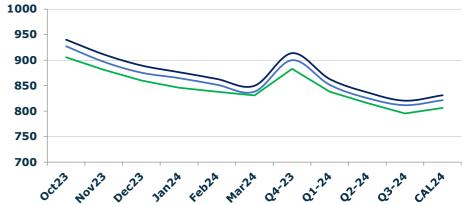

#### **GASOIL CURVES**

|       | Rott 0.1 | SGO 10ppm | ICE GO |
|-------|----------|-----------|--------|
| Oct23 | 927.0    | 905.5     | 940.0  |
| Nov23 | 896.7    | 880.9     | 911.2  |
| Dec23 | 875.5    | 860.1     | 889.5  |
| Jan24 | 864.7    | 845.8     | 876.2  |
| Feb24 | 851.8    | 837.9     | 863.3  |
| Mar24 | 838.1    | 830.9     | 849.6  |
| Q4-23 | 899.8    | 882.8     | 913.5  |
| Q1-24 | 851.5    | 838.1     | 863.0  |
| Q2-24 | 825.5    | 815.8     | 836.8  |
| Q3-24 | 811.8    | 795.3     | 820.5  |
| CAL24 | 821.5    | 806.5     | 831.3  |