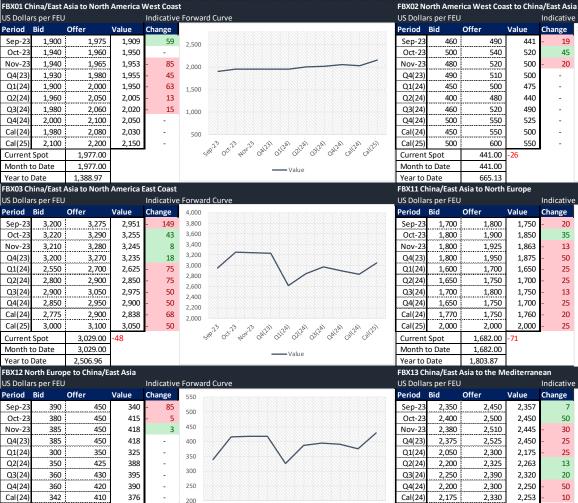

## **S** Container FFA Report

www.freightinvestorservices.com | PeterS@freightinvestor.com | +44 (0)207 090 1125

| _  | US Dollars per FEU |                                         |                      |        | Indicative | e Forward Curve                                                                                                                                                                                                                                                                                                                                                                                                                                                                                                                                                                                                                                                                                                                                                                                                                                                                                                                                                                                                                                                                                                                                                                                                                                                                                                                                                                                                                                                                                                                                                                                                                                                                                                                                                                                                                                                                                                                                                                                                                                                                                                                |
|----|--------------------|-----------------------------------------|----------------------|--------|------------|--------------------------------------------------------------------------------------------------------------------------------------------------------------------------------------------------------------------------------------------------------------------------------------------------------------------------------------------------------------------------------------------------------------------------------------------------------------------------------------------------------------------------------------------------------------------------------------------------------------------------------------------------------------------------------------------------------------------------------------------------------------------------------------------------------------------------------------------------------------------------------------------------------------------------------------------------------------------------------------------------------------------------------------------------------------------------------------------------------------------------------------------------------------------------------------------------------------------------------------------------------------------------------------------------------------------------------------------------------------------------------------------------------------------------------------------------------------------------------------------------------------------------------------------------------------------------------------------------------------------------------------------------------------------------------------------------------------------------------------------------------------------------------------------------------------------------------------------------------------------------------------------------------------------------------------------------------------------------------------------------------------------------------------------------------------------------------------------------------------------------------|
|    | Period             | Bid                                     | Offer                | Value  | Change     | 1,000                                                                                                                                                                                                                                                                                                                                                                                                                                                                                                                                                                                                                                                                                                                                                                                                                                                                                                                                                                                                                                                                                                                                                                                                                                                                                                                                                                                                                                                                                                                                                                                                                                                                                                                                                                                                                                                                                                                                                                                                                                                                                                                          |
|    | Sep-23             | 460                                     | 490                  | 441    | - 19       | 900                                                                                                                                                                                                                                                                                                                                                                                                                                                                                                                                                                                                                                                                                                                                                                                                                                                                                                                                                                                                                                                                                                                                                                                                                                                                                                                                                                                                                                                                                                                                                                                                                                                                                                                                                                                                                                                                                                                                                                                                                                                                                                                            |
|    | Oct-23             | 500                                     | 540                  | 520    | 45         | 800                                                                                                                                                                                                                                                                                                                                                                                                                                                                                                                                                                                                                                                                                                                                                                                                                                                                                                                                                                                                                                                                                                                                                                                                                                                                                                                                                                                                                                                                                                                                                                                                                                                                                                                                                                                                                                                                                                                                                                                                                                                                                                                            |
|    | Nov-23             | 480                                     | 520                  | 500    | - 20       | 700                                                                                                                                                                                                                                                                                                                                                                                                                                                                                                                                                                                                                                                                                                                                                                                                                                                                                                                                                                                                                                                                                                                                                                                                                                                                                                                                                                                                                                                                                                                                                                                                                                                                                                                                                                                                                                                                                                                                                                                                                                                                                                                            |
|    | Q4(23)             | 490                                     | 510                  | 500    | -          | 600                                                                                                                                                                                                                                                                                                                                                                                                                                                                                                                                                                                                                                                                                                                                                                                                                                                                                                                                                                                                                                                                                                                                                                                                                                                                                                                                                                                                                                                                                                                                                                                                                                                                                                                                                                                                                                                                                                                                                                                                                                                                                                                            |
|    | Q1(24)             | 450                                     | 500                  | 475    | -          | 500                                                                                                                                                                                                                                                                                                                                                                                                                                                                                                                                                                                                                                                                                                                                                                                                                                                                                                                                                                                                                                                                                                                                                                                                                                                                                                                                                                                                                                                                                                                                                                                                                                                                                                                                                                                                                                                                                                                                                                                                                                                                                                                            |
|    | Q2(24)             | 400                                     | 480                  | 440    | -          |                                                                                                                                                                                                                                                                                                                                                                                                                                                                                                                                                                                                                                                                                                                                                                                                                                                                                                                                                                                                                                                                                                                                                                                                                                                                                                                                                                                                                                                                                                                                                                                                                                                                                                                                                                                                                                                                                                                                                                                                                                                                                                                                |
|    | Q3(24)             | 460                                     | 520                  | 490    | -          | 400                                                                                                                                                                                                                                                                                                                                                                                                                                                                                                                                                                                                                                                                                                                                                                                                                                                                                                                                                                                                                                                                                                                                                                                                                                                                                                                                                                                                                                                                                                                                                                                                                                                                                                                                                                                                                                                                                                                                                                                                                                                                                                                            |
|    | Q4(24)             | 500                                     | 550                  | 525    | -          | 300                                                                                                                                                                                                                                                                                                                                                                                                                                                                                                                                                                                                                                                                                                                                                                                                                                                                                                                                                                                                                                                                                                                                                                                                                                                                                                                                                                                                                                                                                                                                                                                                                                                                                                                                                                                                                                                                                                                                                                                                                                                                                                                            |
|    | Cal(24)            | 450                                     | 550                  | 500    | -          | 200                                                                                                                                                                                                                                                                                                                                                                                                                                                                                                                                                                                                                                                                                                                                                                                                                                                                                                                                                                                                                                                                                                                                                                                                                                                                                                                                                                                                                                                                                                                                                                                                                                                                                                                                                                                                                                                                                                                                                                                                                                                                                                                            |
|    | Cal(25)            | 500                                     | 600                  | 550    | -          | 100                                                                                                                                                                                                                                                                                                                                                                                                                                                                                                                                                                                                                                                                                                                                                                                                                                                                                                                                                                                                                                                                                                                                                                                                                                                                                                                                                                                                                                                                                                                                                                                                                                                                                                                                                                                                                                                                                                                                                                                                                                                                                                                            |
|    | Current            |                                         | 441.00               | -26    |            | Sex 23 Oct 23 Port 3 Ord 53 Ord 50 Ord 10 Or |
|    | Month t            | to Date                                 | 441.00               |        |            |                                                                                                                                                                                                                                                                                                                                                                                                                                                                                                                                                                                                                                                                                                                                                                                                                                                                                                                                                                                                                                                                                                                                                                                                                                                                                                                                                                                                                                                                                                                                                                                                                                                                                                                                                                                                                                                                                                                                                                                                                                                                                                                                |
|    | Year to            |                                         | 665.13               |        |            |                                                                                                                                                                                                                                                                                                                                                                                                                                                                                                                                                                                                                                                                                                                                                                                                                                                                                                                                                                                                                                                                                                                                                                                                                                                                                                                                                                                                                                                                                                                                                                                                                                                                                                                                                                                                                                                                                                                                                                                                                                                                                                                                |
|    |                    |                                         | Asia to North        | Europe |            |                                                                                                                                                                                                                                                                                                                                                                                                                                                                                                                                                                                                                                                                                                                                                                                                                                                                                                                                                                                                                                                                                                                                                                                                                                                                                                                                                                                                                                                                                                                                                                                                                                                                                                                                                                                                                                                                                                                                                                                                                                                                                                                                |
| ٠, |                    | rs per FEU                              |                      |        |            | e Forward Curve                                                                                                                                                                                                                                                                                                                                                                                                                                                                                                                                                                                                                                                                                                                                                                                                                                                                                                                                                                                                                                                                                                                                                                                                                                                                                                                                                                                                                                                                                                                                                                                                                                                                                                                                                                                                                                                                                                                                                                                                                                                                                                                |
|    | Period             |                                         | Offer                | Value  | Change     | 4,000                                                                                                                                                                                                                                                                                                                                                                                                                                                                                                                                                                                                                                                                                                                                                                                                                                                                                                                                                                                                                                                                                                                                                                                                                                                                                                                                                                                                                                                                                                                                                                                                                                                                                                                                                                                                                                                                                                                                                                                                                                                                                                                          |
|    | Sep-23             |                                         | 1,800                | 1,750  | - 20       | 3,500                                                                                                                                                                                                                                                                                                                                                                                                                                                                                                                                                                                                                                                                                                                                                                                                                                                                                                                                                                                                                                                                                                                                                                                                                                                                                                                                                                                                                                                                                                                                                                                                                                                                                                                                                                                                                                                                                                                                                                                                                                                                                                                          |
|    | Oct-23             |                                         | 1,900                | 1,850  | 35         | 3,300                                                                                                                                                                                                                                                                                                                                                                                                                                                                                                                                                                                                                                                                                                                                                                                                                                                                                                                                                                                                                                                                                                                                                                                                                                                                                                                                                                                                                                                                                                                                                                                                                                                                                                                                                                                                                                                                                                                                                                                                                                                                                                                          |
|    | Nov-23             | 1,800                                   | 1,925                | 1,863  | - 13       | 3,000                                                                                                                                                                                                                                                                                                                                                                                                                                                                                                                                                                                                                                                                                                                                                                                                                                                                                                                                                                                                                                                                                                                                                                                                                                                                                                                                                                                                                                                                                                                                                                                                                                                                                                                                                                                                                                                                                                                                                                                                                                                                                                                          |
|    | Q4(23)             | 1,800                                   | 1,950                | 1,875  | - 50       | 2,500                                                                                                                                                                                                                                                                                                                                                                                                                                                                                                                                                                                                                                                                                                                                                                                                                                                                                                                                                                                                                                                                                                                                                                                                                                                                                                                                                                                                                                                                                                                                                                                                                                                                                                                                                                                                                                                                                                                                                                                                                                                                                                                          |
|    | Q1(24)             | 1,600                                   | 1,700                | 1,650  | - 25       | 2,300                                                                                                                                                                                                                                                                                                                                                                                                                                                                                                                                                                                                                                                                                                                                                                                                                                                                                                                                                                                                                                                                                                                                                                                                                                                                                                                                                                                                                                                                                                                                                                                                                                                                                                                                                                                                                                                                                                                                                                                                                                                                                                                          |
|    | Q2(24)             | 1,650                                   | 1,750                | 1,700  | - 25       | 2,000                                                                                                                                                                                                                                                                                                                                                                                                                                                                                                                                                                                                                                                                                                                                                                                                                                                                                                                                                                                                                                                                                                                                                                                                                                                                                                                                                                                                                                                                                                                                                                                                                                                                                                                                                                                                                                                                                                                                                                                                                                                                                                                          |
|    | Q3(24)             | 1,700                                   | 1,800                | 1,750  | - 13       |                                                                                                                                                                                                                                                                                                                                                                                                                                                                                                                                                                                                                                                                                                                                                                                                                                                                                                                                                                                                                                                                                                                                                                                                                                                                                                                                                                                                                                                                                                                                                                                                                                                                                                                                                                                                                                                                                                                                                                                                                                                                                                                                |
|    | Q4(24)             | 1,650                                   | 1,750                | 1,700  | - 25       | 1,500                                                                                                                                                                                                                                                                                                                                                                                                                                                                                                                                                                                                                                                                                                                                                                                                                                                                                                                                                                                                                                                                                                                                                                                                                                                                                                                                                                                                                                                                                                                                                                                                                                                                                                                                                                                                                                                                                                                                                                                                                                                                                                                          |
|    | Cal(24)            | • • • • • • • • • • • • • • • • • • • • | 1,750                | 1,760  | - 20       | 1,000                                                                                                                                                                                                                                                                                                                                                                                                                                                                                                                                                                                                                                                                                                                                                                                                                                                                                                                                                                                                                                                                                                                                                                                                                                                                                                                                                                                                                                                                                                                                                                                                                                                                                                                                                                                                                                                                                                                                                                                                                                                                                                                          |
| ı  | Cal(25)            | 2,000                                   | 2,000                | 2,000  | - 25       | Sec. 1.3 Oct. 1.3 For. 1.5 Okt. 1.5 Okt |
|    | Current            | Spot                                    | 1,682.00             | -71    |            | Par Or Mo. On On On On On On On On                                                                                                                                                                                                                                                                                                                                                                                                                                                                                                                                                                                                                                                                                                                                                                                                                                                                                                                                                                                                                                                                                                                                                                                                                                                                                                                                                                                                                                                                                                                                                                                                                                                                                                                                                                                                                                                                                                                                                                                                                                                                                             |
|    |                    | _                                       |                      |        |            |                                                                                                                                                                                                                                                                                                                                                                                                                                                                                                                                                                                                                                                                                                                                                                                                                                                                                                                                                                                                                                                                                                                                                                                                                                                                                                                                                                                                                                                                                                                                                                                                                                                                                                                                                                                                                                                                                                                                                                                                                                                                                                                                |
|    | Month t            |                                         | 1,682.00<br>1,803.87 |        |            |                                                                                                                                                                                                                                                                                                                                                                                                                                                                                                                                                                                                                                                                                                                                                                                                                                                                                                                                                                                                                                                                                                                                                                                                                                                                                                                                                                                                                                                                                                                                                                                                                                                                                                                                                                                                                                                                                                                                                                                                                                                                                                                                |

| Date                                       | 2,506.96              |       |        |     |                                                         |  |  |  |
|--------------------------------------------|-----------------------|-------|--------|-----|---------------------------------------------------------|--|--|--|
| orth Europe to China/East Asia             |                       |       |        |     |                                                         |  |  |  |
| ırs per FEU                                | rs per FEU Indicative |       |        |     | ord Curve                                               |  |  |  |
| Bid                                        | Offer                 | Value | Change | 550 |                                                         |  |  |  |
| 390                                        | 450                   | 340   | - 85   | 500 |                                                         |  |  |  |
| 380                                        | 450                   | 415   | - 5    |     |                                                         |  |  |  |
| 385                                        | 450                   | 418   | 3      | 450 |                                                         |  |  |  |
| 385                                        | 450                   | 418   | -      | 400 |                                                         |  |  |  |
| 300                                        | 350                   | 325   | -      | 350 |                                                         |  |  |  |
| 350                                        | 425                   | 388   | -      |     |                                                         |  |  |  |
| 360                                        | 430                   | 395   | -      | 300 |                                                         |  |  |  |
| 360                                        | 420                   | 390   | -      | 250 |                                                         |  |  |  |
| 342                                        | 410                   | 376   | -      | 200 |                                                         |  |  |  |
| 400                                        | 460                   | 430   | -      |     | RETE OF TE BOATE CATES CHILD COLLEGE CATES CALLS CALLED |  |  |  |
| t Spot                                     | 415.00                | 0     |        | 6   | to or to our our our our our our our our                |  |  |  |
| to Date                                    | 415.00                |       |        |     |                                                         |  |  |  |
| Date                                       | 360.99                |       |        |     | V010C                                                   |  |  |  |
| ve Basket (Including FBX01,02,03,11,12,13) |                       |       |        |     |                                                         |  |  |  |

|                            | FBX13 China/East Asia to the Mediterranean |            |                                         |       |            |                                                      |  |  |  |
|----------------------------|--------------------------------------------|------------|-----------------------------------------|-------|------------|------------------------------------------------------|--|--|--|
|                            | US Dolla                                   | rs per FEL |                                         |       | Indicative | ve Forward Curve                                     |  |  |  |
|                            | Period                                     | Bid        | Offer                                   | Value | Change     | 3,000                                                |  |  |  |
|                            | Sep-23                                     | 2,350      | 2,450                                   | 2,357 | 7          | 2,800                                                |  |  |  |
|                            | Oct-23                                     | 2,400      | 2,500                                   | 2,450 | 50         | 2,600                                                |  |  |  |
|                            | Nov-23                                     | 2,380      | 2,510                                   | 2,445 | - 30       | 2,400                                                |  |  |  |
|                            | Q4(23)                                     | 2,375      | 2,525                                   | 2,450 | - 25       |                                                      |  |  |  |
|                            | Q1(24)                                     | 2,050      | 2,300                                   | 2,175 | - 25       |                                                      |  |  |  |
|                            | Q2(24)                                     | 2,200      | 2,325                                   | 2,263 | 13         | 1,800                                                |  |  |  |
|                            | Q3(24)                                     | 2,250      | 2,390                                   | 2,320 | 20         | 1,600                                                |  |  |  |
|                            | Q4(24)                                     | 2,200      | 2,300                                   | 2,250 | - 50       |                                                      |  |  |  |
|                            | Cal(24)                                    | 2,175      | 2,330                                   | 2,253 | - 10       |                                                      |  |  |  |
|                            | Cal(25)                                    | 2,200      | 2,400                                   | 2,300 | -          | ENTE CHIEF CHIEF CHIEF CHIEF CHIEF CHIEF CHIEF CHIEF |  |  |  |
| Current Spot 2,479.00 +177 |                                            | -          | SEO OCT MON OUT OUT OUT OUT OUT OUT OUT |       |            |                                                      |  |  |  |
|                            | Month to Date 2,479.00                     |            |                                         |       |            |                                                      |  |  |  |
|                            | Year to                                    | Date       | 2,731.16                                |       |            | —— value                                             |  |  |  |
|                            | Marrian Commentary Co. 1. 11. 15. 100      |            |                                         |       |            |                                                      |  |  |  |

Indicativ US Dollars per FEU 1 380 1.528 1,516 Oct-2 1,671 1,593 Nov-2 1,592 1,754 1,673 Q4(23 1,494 1,657 1,575 1,644 Q1(24 1,970 1,807 Q2(24 1,467 1,738 1,602 1,600 Q3(24 1,642 1,804 1,723 1,400 1,735 1,905 1,820 1,200 Cal(24 1,717 1,815 1,766 2,035 1,930 1,000

Sep-23 Oct-23 Nov-23 Q4(23) Q1(24) Q2(24) Q3(24) Q4(24) Cal(24) Cal(25)

Cal(25) Current Month t Year to

Current Spot

Month to Date

1,670.50

1,670.50

Morning Commentary: Contracts roll into Sep'23 as we expire out of August, with a slight pull back on transpacific spot (excluding FBX13 Asia-Med) - with FBX11 Asia-Europe down \$71 with FBX13 rebounding \$177. Sentiment is mixed, with a spurr on positive news from China, with government support for the beleaguered building sector. The downside comes from persisitent pressure from low demand in Europe and North America and high inventory, with the pace of ship scrapping not keeping pace with ship deliveries.