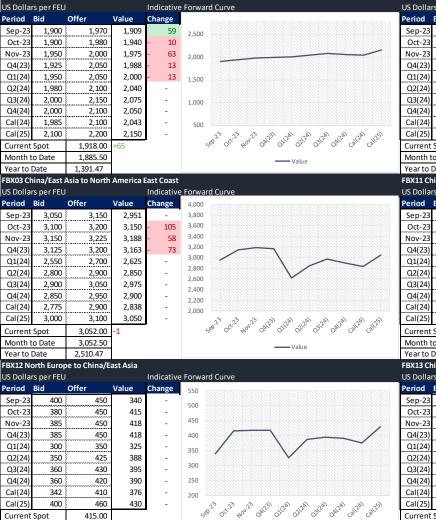

Morning Commentary: Very sharp corrections on the FBX13 curve after the spot price narrows against FBX11 sharply, FBX13 spot down \$448 on the day as rates refresh. FBX11 Q4'23 finds a frame of 1,600/2,000 with INE SCFIS(Europe) Apr24 pulling back almost 20 points after surging yesterday.