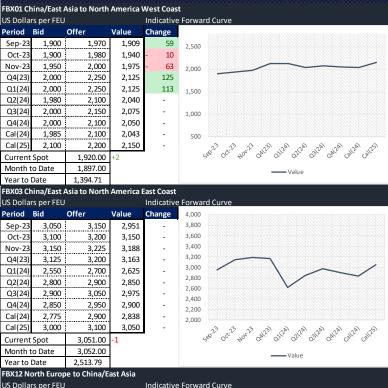

Morning Commentary: Market movement slows after some sharp spot price corrections on Tuesday, FBX11 Asia-Europe slumping down \$27, with the forward curve pricing up in 2024 alongside a volatile futures market on the INE SCFIS. FBX03 Asia-USEC comes in bid all along the curve from Q4'23 through to Q4'24 in smaller sizes as hedging for 2024 starts to hit the market - this against laying up of freshly delivered ULCVs that cannot find demand in a currently weak market, which could threaten further volatility induced by effective capacity management by carriers.