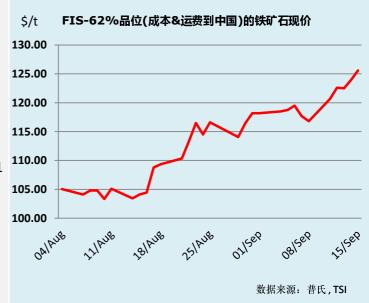

#### 市场评论 / 近期交易

由于中国公布了积极的经济和工业数据,铁矿石价格周五进一步攀升。在银行存款准备金率(RRR)下调25个基点后,央行加大了促进经济增长的力度,并通过一年期贷款净增加了1,910亿元(263亿美元),向金融市场注入了新的流动性。此外,钢铁产量上升和预期增长也支撑了市场情绪。国家统计局今天公布的数据显示,中国8月份粗钢产量同比增长3.2%,至8641万吨,1至8月份总产量同比下降2.6%,至71293万吨。铁矿石期货今日继续交易繁忙,9

/10月价差迅速收窄至0.20美元,10/12月收于4.65美元,成交14.8万吨。远期方面,Q4/Q1价差扩大至5.2美元。11月/12月交易价格约为2美元。单月合约方面,9月期货从开盘逐渐涨至123.5美元,10月期货扩大涨幅,收于123.5美元的日高附近。

#### 掉期/期货远期曲线和收盘价格

15-Sep

#### 市场价格FIS

#### 收盘价格

| 时期         买入价         卖出价         收盘价         24小时涨幅         1周涨幅         4周涨幅         月累计收盘价           Sep 23         \$123.35         \$123.45         \$123.40         \$1.45         \$3.95         \$16.50         \$119.13           Oct 23         \$122.85         \$122.95         \$122.90         \$2.35         \$5.60         \$18.15         \$116.99           Nov 23         \$120.25         \$120.35         \$120.30         \$2.15         \$5.00         \$17.20         \$114.95           Dec 23         \$118.25         \$118.35         \$118.30         \$1.95         \$4.55         \$16.55         \$113.41           Jan 24         \$116.65         \$116.75         \$116.70         \$1.80         \$4.35         \$16.15         \$112.11           Feb 24         \$115.25         \$115.35         \$115.30         \$1.65         \$4.15         \$15.85         \$110.95           Mar 24         \$114.05         \$114.15         \$114.10         \$1.65         \$4.00         \$15.66         \$109.85           Q4 23         \$120.45         \$120.55         \$120.50         \$2.15         \$5.05         \$17.30         \$115.11           Q1 24         \$1115.35         \$115.45         \$115.40         \$1.75         \$4.            | 19-9eb | ונונאנוו | TELIS    |          |        | 火血川恒   | INTE    |          |
|--------------------------------------------------------------------------------------------------------------------------------------------------------------------------------------------------------------------------------------------------------------------------------------------------------------------------------------------------------------------------------------------------------------------------------------------------------------------------------------------------------------------------------------------------------------------------------------------------------------------------------------------------------------------------------------------------------------------------------------------------------------------------------------------------------------------------------------------------------------------------------------------------------------------------------------------------------------------------------------------------------------------------------------------------------------------------------------------------------------------------------------------------------------------------------------------------------------------------------------------------------------------------------------------------|--------|----------|----------|----------|--------|--------|---------|----------|
| Oct 23         \$122.85         \$122.95         \$122.90         \$2.35         \$5.60         \$18.15         \$116.99           Nov 23         \$120.25         \$120.35         \$120.30         \$2.15         \$5.00         \$17.20         \$114.95           Dec 23         \$118.25         \$118.35         \$118.30         \$1.95         \$4.55         \$16.55         \$113.41           Jan 24         \$116.65         \$116.75         \$116.70         \$1.80         \$4.35         \$16.15         \$112.11           Feb 24         \$115.25         \$115.35         \$115.30         \$1.65         \$4.15         \$15.85         \$110.95           Mar 24         \$114.05         \$114.15         \$114.10         \$1.65         \$4.00         \$15.66         \$109.85           Q4 23         \$120.45         \$120.55         \$120.50         \$2.15         \$5.05         \$17.30         \$115.11           Q1 24         \$115.35         \$115.45         \$115.40         \$1.75         \$4.20         \$15.95         \$110.98           Q2 24         \$111.75         \$111.85         \$111.80         \$1.60         \$3.65         \$15.15         \$107.82           Q3 24         \$108.75         \$108.85         \$108.80         \$1.45  | 时期     | 买入价      | 卖出价      | 收盘价      | 24小时涨幅 | 1周涨幅   | 4周涨幅    | 月累计收盘价   |
| Nov 23         \$120.25         \$120.35         \$120.30         \$2.15         \$5.00         \$17.20         \$114.95           Dec 23         \$118.25         \$118.35         \$118.30         \$1.95         \$4.55         \$16.55         \$113.41           Jan 24         \$116.65         \$116.75         \$116.70         \$1.80         \$4.35         \$16.15         \$112.11           Feb 24         \$115.25         \$115.35         \$115.30         \$1.65         \$4.15         \$15.85         \$110.95           Mar 24         \$114.05         \$114.15         \$114.10         \$1.65         \$4.00         \$15.66         \$109.85           Q4 23         \$120.45         \$120.55         \$120.50         \$2.15         \$5.05         \$17.30         \$115.11           Q1 24         \$115.35         \$115.45         \$115.40         \$1.75         \$4.20         \$15.95         \$110.98           Q2 24         \$111.75         \$111.85         \$111.80         \$1.60         \$3.65         \$15.15         \$107.82           Q3 24         \$108.75         \$108.85         \$108.80         \$1.45         \$3.25         \$14.45         \$105.22           Q4 24         \$106.25         \$106.35         \$106.30         \$1.30   | Sep 23 | \$123.35 | \$123.45 | \$123.40 | \$1.45 | \$3.95 | \$16.50 | \$119.13 |
| Dec 23         \$118.25         \$118.35         \$118.30         \$1.95         \$4.55         \$16.55         \$113.41           Jan 24         \$116.65         \$116.75         \$116.70         \$1.80         \$4.35         \$16.15         \$112.11           Feb 24         \$115.25         \$115.35         \$115.30         \$1.65         \$4.15         \$15.85         \$110.95           Mar 24         \$114.05         \$114.15         \$114.10         \$1.65         \$4.00         \$15.66         \$109.85           Q4 23         \$120.45         \$120.55         \$120.50         \$2.15         \$5.05         \$17.30         \$115.11           Q1 24         \$115.35         \$115.45         \$115.40         \$1.75         \$4.20         \$15.95         \$110.98           Q2 24         \$111.75         \$111.85         \$111.80         \$1.60         \$3.65         \$15.15         \$107.82           .Q3 24         \$108.75         \$108.85         \$108.80         \$1.45         \$3.25         \$14.45         \$105.22           .Q4 24         \$106.25         \$106.35         \$106.30         \$1.30         \$2.85         \$13.90         \$103.03           Cal 24         \$110.55         \$110.65         \$110.60         \$1.55 | Oct 23 | \$122.85 | \$122.95 | \$122.90 | \$2.35 | \$5.60 | \$18.15 | \$116.99 |
| Jan 24         \$116.65         \$116.75         \$116.70         \$1.80         \$4.35         \$16.15         \$112.11           Feb 24         \$115.25         \$115.35         \$115.30         \$1.65         \$4.15         \$15.85         \$110.95           Mar 24         \$114.05         \$114.15         \$114.10         \$1.65         \$4.00         \$15.66         \$109.85           Q4 23         \$120.45         \$120.55         \$120.50         \$2.15         \$5.05         \$17.30         \$115.11           Q1 24         \$115.35         \$115.45         \$115.40         \$1.75         \$4.20         \$15.95         \$110.98           Q2 24         \$111.75         \$111.85         \$111.80         \$1.60         \$3.65         \$15.15         \$107.82           .Q3 24         \$108.75         \$108.85         \$108.80         \$1.45         \$3.25         \$14.45         \$105.22           .Q4 24         \$106.25         \$106.35         \$106.30         \$1.30         \$2.85         \$13.90         \$103.03           Cal 24         \$110.55         \$110.65         \$110.60         \$1.55         \$6.70         \$14.90         \$106.76                                                                                    | Nov 23 | \$120.25 | \$120.35 | \$120.30 | \$2.15 | \$5.00 | \$17.20 | \$114.95 |
| Feb 24         \$115.25         \$115.35         \$115.30         \$1.65         \$4.15         \$15.85         \$110.95           Mar 24         \$114.05         \$114.15         \$114.10         \$1.65         \$4.00         \$15.66         \$109.85           Q4 23         \$120.45         \$120.55         \$120.50         \$2.15         \$5.05         \$17.30         \$115.11           Q1 24         \$115.35         \$115.45         \$115.40         \$1.75         \$4.20         \$15.95         \$110.98           Q2 24         \$111.75         \$111.85         \$111.80         \$1.60         \$3.65         \$15.15         \$107.82           Q3 24         \$108.75         \$108.85         \$108.80         \$1.45         \$3.25         \$14.45         \$105.22           Q4 24         \$106.25         \$106.35         \$106.30         \$1.30         \$2.85         \$13.90         \$103.03           Cal 24         \$110.55         \$110.65         \$110.60         \$1.55         \$6.70         \$14.90         \$106.76                                                                                                                                                                                                                         | Dec 23 | \$118.25 | \$118.35 | \$118.30 | \$1.95 | \$4.55 | \$16.55 | \$113.41 |
| Mar 24       \$114.05       \$114.15       \$114.10       \$1.65       \$4.00       \$15.66       \$109.85         Q4 23       \$120.45       \$120.55       \$120.50       \$2.15       \$5.05       \$17.30       \$115.11         Q1 24       \$115.35       \$115.45       \$115.40       \$1.75       \$4.20       \$15.95       \$110.98         Q2 24       \$111.75       \$111.85       \$111.80       \$1.60       \$3.65       \$15.15       \$107.82         .Q3 24       \$108.75       \$108.85       \$108.80       \$1.45       \$3.25       \$14.45       \$105.22         .Q4 24       \$106.25       \$106.35       \$106.30       \$1.30       \$2.85       \$13.90       \$103.03         Cal 24       \$110.55       \$110.65       \$110.60       \$1.55       \$6.70       \$14.90       \$106.76                                                                                                                                                                                                                                                                                                                                                                                                                                                                        | Jan 24 | \$116.65 | \$116.75 | \$116.70 | \$1.80 | \$4.35 | \$16.15 | \$112.11 |
| Q4 23       \$120.45       \$120.55       \$120.50       \$2.15       \$5.05       \$17.30       \$115.11         Q1 24       \$115.35       \$115.45       \$115.40       \$1.75       \$4.20       \$15.95       \$110.98         Q2 24       \$111.75       \$111.85       \$111.80       \$1.60       \$3.65       \$15.15       \$107.82         .Q3 24       \$108.75       \$108.85       \$108.80       \$1.45       \$3.25       \$14.45       \$105.22         .Q4 24       \$106.25       \$106.35       \$106.30       \$1.30       \$2.85       \$13.90       \$103.03         Cal 24       \$110.55       \$110.65       \$110.60       \$1.55       \$6.70       \$14.90       \$106.76                                                                                                                                                                                                                                                                                                                                                                                                                                                                                                                                                                                           | Feb 24 | \$115.25 | \$115.35 | \$115.30 | \$1.65 | \$4.15 | \$15.85 | \$110.95 |
| Q1 24       \$115.35       \$115.45       \$115.40       \$1.75       \$4.20       \$15.95       \$110.98         Q2 24       \$111.75       \$111.85       \$111.80       \$1.60       \$3.65       \$15.15       \$107.82         .Q3 24       \$108.75       \$108.85       \$108.80       \$1.45       \$3.25       \$14.45       \$105.22         .Q4 24       \$106.25       \$106.35       \$106.30       \$1.30       \$2.85       \$13.90       \$103.03         Cal 24       \$110.55       \$110.65       \$110.60       \$1.55       \$6.70       \$14.90       \$106.76                                                                                                                                                                                                                                                                                                                                                                                                                                                                                                                                                                                                                                                                                                             | Mar 24 | \$114.05 | \$114.15 | \$114.10 | \$1.65 | \$4.00 | \$15.66 | \$109.85 |
| Q2 24       \$111.75       \$111.85       \$111.80       \$1.60       \$3.65       \$15.15       \$107.82         .Q3 24       \$108.75       \$108.85       \$108.80       \$1.45       \$3.25       \$14.45       \$105.22         .Q4 24       \$106.25       \$106.35       \$106.30       \$1.30       \$2.85       \$13.90       \$103.03         Cal 24       \$110.55       \$110.65       \$110.60       \$1.55       \$6.70       \$14.90       \$106.76                                                                                                                                                                                                                                                                                                                                                                                                                                                                                                                                                                                                                                                                                                                                                                                                                               | Q4 23  | \$120.45 | \$120.55 | \$120.50 | \$2.15 | \$5.05 | \$17.30 | \$115.11 |
| .Q3 24 \$108.75 \$108.85 \$108.80 \$1.45 \$3.25 \$14.45 \$105.22<br>.Q4 24 \$106.25 \$106.35 \$106.30 \$1.30 \$2.85 \$13.90 \$103.03<br>Cal 24 \$110.55 \$110.65 \$110.60 \$1.55 \$6.70 \$14.90 \$106.76                                                                                                                                                                                                                                                                                                                                                                                                                                                                                                                                                                                                                                                                                                                                                                                                                                                                                                                                                                                                                                                                                         | Q1 24  | \$115.35 | \$115.45 | \$115.40 | \$1.75 | \$4.20 | \$15.95 | \$110.98 |
| .Q4 24 \$106.25 \$106.35 \$106.30 \$1.30 \$2.85 \$13.90 \$103.03  Cal 24 \$110.55 \$110.65 \$110.60 \$1.55 \$6.70 \$14.90 \$106.76                                                                                                                                                                                                                                                                                                                                                                                                                                                                                                                                                                                                                                                                                                                                                                                                                                                                                                                                                                                                                                                                                                                                                               | Q2 24  | \$111.75 | \$111.85 | \$111.80 | \$1.60 | \$3.65 | \$15.15 | \$107.82 |
| Cal 24         \$110.55         \$110.65         \$110.60         \$1.55         \$6.70         \$14.90         \$106.76                                                                                                                                                                                                                                                                                                                                                                                                                                                                                                                                                                                                                                                                                                                                                                                                                                                                                                                                                                                                                                                                                                                                                                         | .Q3 24 | \$108.75 | \$108.85 | \$108.80 | \$1.45 | \$3.25 | \$14.45 | \$105.22 |
|                                                                                                                                                                                                                                                                                                                                                                                                                                                                                                                                                                                                                                                                                                                                                                                                                                                                                                                                                                                                                                                                                                                                                                                                                                                                                                  | .Q4 24 | \$106.25 | \$106.35 | \$106.30 | \$1.30 | \$2.85 | \$13.90 | \$103.03 |
| Cal 25         \$101.75         \$101.85         \$101.80         \$1.25         \$5.60         \$13.25         \$98.73                                                                                                                                                                                                                                                                                                                                                                                                                                                                                                                                                                                                                                                                                                                                                                                                                                                                                                                                                                                                                                                                                                                                                                          | Cal 24 | \$110.55 | \$110.65 | \$110.60 | \$1.55 | \$6.70 | \$14.90 | \$106.76 |
| ¢24.00                                                                                                                                                                                                                                                                                                                                                                                                                                                                                                                                                                                                                                                                                                                                                                                                                                                                                                                                                                                                                                                                                                                                                                                                                                                                                           |        | \$101.75 | \$101.85 | \$101.80 | \$1.25 | \$5.60 | \$13.25 | \$98.73  |