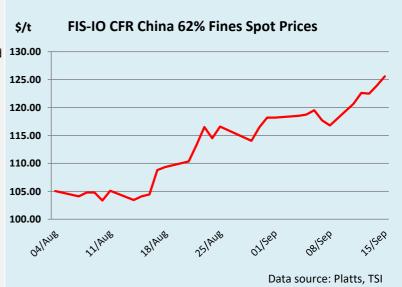

#### **Market Commentary / Recent Trades**

Iron ore climbed further on Friday amid positive economic and industrial data released from China. After lowering the lenders reserve requirement ratio (RRR) by 25 basis points, the People's Bank of China stepped up efforts to boost its economy growth and 130.00 inject fresh liquidity into the financial markets by adding a net 191 billion yuan (\$26.3 billion) via a one-year loan. In addition, sentiment was also supported by rising steel production and expectations of further growth in Sept. China's crude steel output in Aug rose 3.2% Y-o-Y to 86.41 million tonnes, and the total output during Jan-Aug increased 2.6% YoY to 712.93 million tonnes, data from the National Bureau of Statistics (NBS) showed today. Another busy session for iron ore futures: Sept/Oct quickly narrowed down to \$0.20 at the close, Oct/Dec at \$4.65 in a large clips of 148kt. Meanehile, the farther back spreads widened with Q4/Q1 trading up to \$5.2. Elsewhere, some sizes traded on Nov/Dec at around \$2. On the outrights, Sept gradually moved up from the onset towards \$123.5. Oct extended gains and closed near the day's high at \$123.5.

For more information on additional trading opportunities with FIS please visit www.freightinvestorservices.com Iron ore futures curve and closing prices

15-Sep FIS Indicative Singapore End of Day Curve

| 15-Sep FIS | ndicative Singapore End of Day Curve |          |          |           |            |             |          |  |
|------------|--------------------------------------|----------|----------|-----------|------------|-------------|----------|--|
|            | Bid                                  | Offer    | Close    | Ch. 24hrs | Ch. 1 week | Ch. 4 weeks | MTD      |  |
| Sep 23     | \$123.35                             | \$123.45 | \$123.40 | \$1.45    | \$3.95     | \$16.50     | \$119.13 |  |
| Oct 23     | \$122.85                             | \$122.95 | \$122.90 | \$2.35    | \$5.60     | \$18.15     | \$116.99 |  |
| Nov 23     | \$120.25                             | \$120.35 | \$120.30 | \$2.15    | \$5.00     | \$17.20     | \$114.95 |  |
| Dec 23     | \$118.25                             | \$118.35 | \$118.30 | \$1.95    | \$4.55     | \$16.55     | \$113.41 |  |
| Jan 24     | \$116.65                             | \$116.75 | \$116.70 | \$1.80    | \$4.35     | \$16.15     | \$112.11 |  |
| Feb 24     | \$115.25                             | \$115.35 | \$115.30 | \$1.65    | \$4.15     | \$15.85     | \$110.95 |  |
| Mar 24     | \$114.05                             | \$114.15 | \$114.10 | \$1.65    | \$4.00     | \$15.66     | \$109.85 |  |
| Q4 23      | \$120.45                             | \$120.55 | \$120.50 | \$2.15    | \$5.05     | \$17.30     | \$115.11 |  |
| Q1 24      | \$115.35                             | \$115.45 | \$115.40 | \$1.75    | \$4.20     | \$15.95     | \$110.98 |  |
| Q2 24      | \$111.75                             | \$111.85 | \$111.80 | \$1.60    | \$3.65     | \$15.15     | \$107.82 |  |
| .Q3 24     | \$108.75                             | \$108.85 | \$108.80 | \$1.45    | \$3.25     | \$14.45     | \$105.22 |  |
| .Q4 24     | \$106.25                             | \$106.35 | \$106.30 | \$1.30    | \$2.85     | \$13.90     | \$103.03 |  |
| Cal 24     | \$110.55                             | \$110.65 | \$110.60 | \$1.55    | \$6.70     | \$14.90     | \$106.76 |  |
| Cal 25     | \$101.75                             | \$101.85 | \$101.80 | \$1.25    | \$5.60     | \$13.25     | \$98.73  |  |