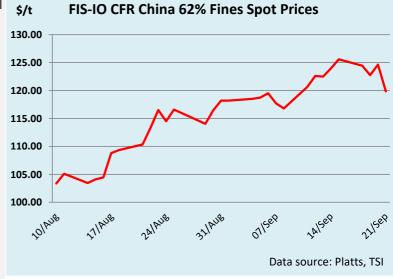

#### Market Commentary / Recent Trades

Iron ore reversed its upwards trend today with prompt futures plunging over \$4 through mostly outrights trading. Metal prices fell after the dollar gains, following the Federal Reserve's meeting. Oct opened higher before testing \$120 and trading all the way down to \$117, likewise Nov fell straight from the day's high \$117 to \$114. Decent interest also seen on Oct/Nov trading at \$2.45 in the size of 70-130kt.

| 干散货船                                                              | 液体货船 🖌 🕺                       | ************************************* | 「 钢材               | 焦煤   集装箱  | 1 化肥         | <b>金属</b> 航空 | 2运费   <b>海运</b>      |          |
|-------------------------------------------------------------------|--------------------------------|---------------------------------------|--------------------|-----------|--------------|--------------|----------------------|----------|
|                                                                   | 铁矿る                            | 百市场                                   | 报告                 |           |              |              |                      |          |
| 伦敦 +44 2                                                          | 20 7090 1120                   |                                       |                    | 新加坡 +65(  | 5535 5189 -  | info@freigh  | tinvestor.asia       |          |
|                                                                   |                                | 上海 +86 2                              | 1 6335 4002        | 迪拜+971 4  | 4493900      | -            |                      |          |
| <b>第一页</b>                                                        | 市场评论 / 近                       | :如六日                                  | 21 Septem          | nber 2023 |              |              |                      |          |
| 铁矿石今日逆转了上<br>元。美联储会议结束<br>盘走高,在测试120<br>1月从当日高点117<br>2.45美元交易7万至 | ē后美元走强,<br>〕美元支撑位后-<br>美元直接下跌至 | 金属价格随之一<br>一路下跌至117                   | 下跌。10月开<br>7美元,同样1 |           | 52%品位(成4     | 5&运费到中国)     | 的铁矿石现价               | <u>M</u> |
|                                                                   |                                |                                       |                    | 100.00    |              |              |                      |          |
|                                                                   |                                |                                       |                    |           | ILAUB ZALAUB | 321 AUE 07   | 15ep 1alsep          | 2215ep   |
|                                                                   |                                |                                       |                    | ¥ ¥       | · · · ·      | , 0          | <b>》</b><br>数据来源:普氏, |          |
|                                                                   |                                |                                       |                    |           |              |              | <u> </u>             | 131      |
|                                                                   |                                |                                       |                    |           |              |              |                      |          |
| 掉期/期货远期曲线和<br>21-Sep                                              |                                | 格FIS                                  |                    |           | 收盘价格         |              |                      |          |
|                                                                   | 买入价                            | 卖出价                                   | 收盘价                | 24小时涨幅    | 1周涨幅         | 4周涨幅         | 月累计收盘价               |          |
| Sep 23                                                            | \$120.95                       | \$121.05                              | \$121.00           | -\$1.60   | -\$2.40      | \$9.10       | \$119.91             |          |
| Oct 23                                                            | \$117.45                       | \$117.55                              | \$117.50           | -\$4.50   | -\$5.40      | \$7.70       | \$117.89             |          |
| Nov 23                                                            | \$115.10                       | \$115.20                              | \$115.15           | -\$4.30   | -\$5.15      | \$7.00       | \$115.73             |          |
| Dec 23                                                            | \$113.10                       | \$113.20                              | \$113.15           | -\$4.20   | -\$5.15      | \$6.30       | \$114.06             |          |
| Jan 24                                                            | \$111.50                       | \$111.60                              | \$111.55           | -\$4.15   | -\$5.15      | \$5.95       | \$112.69             |          |
| Feb 24                                                            | \$110.05                       | \$110.15                              | \$110.10           | -\$4.15   | -\$5.20      | \$5.55       | \$111.47             |          |
| Mar 24                                                            | \$108.75                       | \$108.85                              | \$108.80           | -\$4.10   | -\$5.30      | \$5.37       | \$110.32             |          |
| Q4 23                                                             | \$115.20                       | \$115.30                              | \$115.25           | -\$4.35   | -\$5.25      | \$7.00       | \$115.89             |          |
| Q1 24                                                             | \$110.10                       | \$110.20                              | \$110.15           | -\$4.15   | -\$5.25      | \$5.60       | \$111.50             |          |
| Q2 24                                                             | \$106.45                       | \$106.55                              | \$106.50           | -\$4.10   | -\$5.30      | \$4.95       | \$108.23             |          |
| Q3 24                                                             | \$103.30                       | \$103.40                              | \$103.35           | -\$4.10   | -\$5.45      | \$4.25       | \$105.50             |          |
| .Q4 24                                                            | \$100.65                       | \$100.75                              | \$100.70           | -\$4.00   | -\$5.60      | \$3.70       | \$103.20             |          |
| Cal 24                                                            | \$105.15                       | \$105.25                              | \$105.20           | -\$4.05   | -\$3.85      | \$4.65       | \$107.11             |          |
|                                                                   |                                |                                       |                    |           |              |              |                      |          |