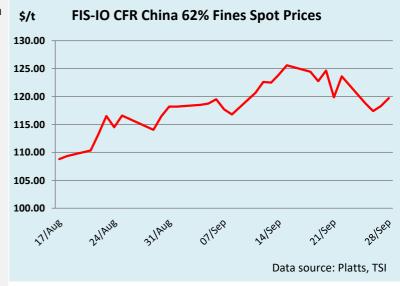

### Market Commentary / Recent Trades

Iron ore rose for a second day ahead of the weeklong holidays, Oct spent most of the day session slowly moving towards \$117 in pockets of trading, before decent sizes came in and closed the day above \$118. Nov stayed in a tight range between \$114-\$115.4 and Q1 steadied at \$109.75. On the spreads front, good interest seen on Oct/Nov throughout with prices widening from \$2.45 to \$2.55; besides Oct/Dec trading at \$4.85 in 20kt, Nov/Q1 traded in a larger size at \$5.55.